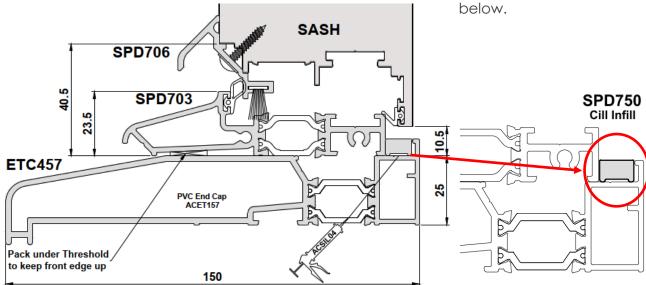

15mm

or internal flooring required to

avoid internal step of threshold

If the SPD703 threshold is being sat on an external cill then the SPD750 cill infill must be used to pack out against the back of the threshold and the upstand of the cill as detailed