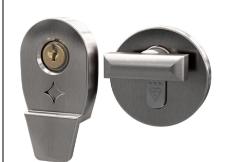

### **Locking options**

#### High security 10 point lock - ACPD681

- PAS24:2016 tested
- 4 central round locking pins, 3 top & 3 bottom conical locking pins
- Door Cylinders are drill proof and anti-bump
- The door is locked with a key after it is closed
- If door is just pulled closed it is only secured on the soft latch (this is **not** a locked or secure position)
- If either a bar handle or escutcheon only is fitted the key is required to open the door
- If a lever handle has been fitted and the door hasn't been deadlocked the lever handle will open the door

### Multi point slam shut lock - ACPD670

- PAS24:2016 tested
- 5 multi point high security lock, 2 hooks, 2 shootbolts & central dead-bolt
- Drill proof and anti-bump cylinder
- The door locks automatically when closed (door can be further dead locked with the key)
- If either a bar handle or escutcheon only is fitted the key is required to open the door
- If a lever handle has been fitted and the door hasn't been deadlocked the lever handle will open the door