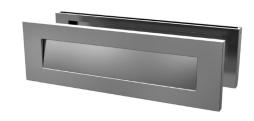

ACPD742 Letter Plate

BS - Brushed Steel/Graphite

GOZ - Gold

PC - Chrome

note: Letterplates positioned at centre bottom/latch side bottom on the following door designs have a minimum height requirement. Dimensions refer to a door with a standard low threshold and 78mm frame profile with no add-ons. If a different size frame, add-on or continuous outerframe is selected then minimum height is reduced.

| 2006mm high | DM0004 | Broadstone  | DM0015 | Oakham   | DM0018 | Purbeck |
|-------------|--------|-------------|--------|----------|--------|---------|
|             | DM0022 | Richmond    | DM0030 | Oakham 2 |        |         |
| 2024mm high | DM0011 | Kingsbridge |        |          | _      |         |
| 2074mm high | DM0012 | Kensington  |        |          |        |         |