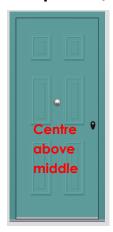

## **Handle options / Positions**

Note: The following positions are fixed and cannot be altered

|         | Handle options available:- inside only, outside only , inside & out |                                        |                                                  |                        |  |
|---------|---------------------------------------------------------------------|----------------------------------------|--------------------------------------------------|------------------------|--|
| Option  | Code                                                                | Handle Type                            | Fitting location option                          | ns in relation to lock |  |
|         | None (finger pull will be required in or out or both sides)         |                                        |                                                  |                        |  |
| HL 1    | 754 Steel Lever handle 52mm rose                                    |                                        | abo                                              | ove                    |  |
|         | 026SS                                                               | 400mm round T Bar S/Steel              |                                                  |                        |  |
|         | 027SS                                                               | 1200mm round T Bar S/Steel             | beside                                           |                        |  |
|         | 028SS                                                               | 1500mm round T Bar S/Steel             |                                                  |                        |  |
|         | 029SS                                                               | 1800mm round T Bar S/Steel             |                                                  |                        |  |
| 111.2   |                                                                     | None (finger pull will be req          | uired in or out or both                          | sides)                 |  |
| HL 2    | 754                                                                 | Steel Lever handle 52mm rose           | abo                                              | ove                    |  |
|         | None (finger pull will be required in or out or both sides)         |                                        |                                                  |                        |  |
| HL 3    | 754                                                                 | Steel Lever handle 52mm rose           | above                                            |                        |  |
|         | 028SS                                                               | 1500mm round T Bar S/Steel             | bes                                              | ide                    |  |
|         | None (finger pull will be required in or out or both sides)         |                                        |                                                  |                        |  |
| HL 4    | 754                                                                 | Steel Lever handle 52mm rose           | above                                            |                        |  |
| NL 4    | 026SS                                                               | 400mm round T Bar S/Steel              | beside                                           |                        |  |
|         | 027SS                                                               | 1200mm round T Bar S/Steel             | beside                                           |                        |  |
|         | None (finger pull will be required in or out or both sides)         |                                        |                                                  |                        |  |
| HL 5    | 754 Steel Lever handle 52mm rose                                    |                                        | above                                            |                        |  |
| I III J | 027SS                                                               | 1200mm round T Bar S/Steel             | basida                                           |                        |  |
|         | 028SS                                                               | 1500mm round T Bar S/Steel             | beside                                           |                        |  |
|         |                                                                     | None (finger pull will be requ         | uired in or out or both                          | sides)                 |  |
|         | 754                                                                 | Steel Lever handle 52mm rose           | above                                            |                        |  |
|         | 026SS                                                               | 400mm round T Bar S/Steel              | beside                                           |                        |  |
|         | 027SS                                                               | 1200mm round T Bar S/Steel             |                                                  |                        |  |
|         | 028SS                                                               | 1500mm round T Bar S/Steel             |                                                  |                        |  |
|         | 029SS                                                               | 1800mm round T Bar S/Steel             |                                                  |                        |  |
|         | 759BS                                                               | 75mm round knob brushed steel/graphite | centre abovo                                     | note 759 handle is     |  |
|         | 759GOZ                                                              | · ·                                    | centre above note 759 hand<br>middle outside onl |                        |  |
|         | 759PC                                                               | 75mm round knob chrome                 |                                                  | <b>,</b>               |  |