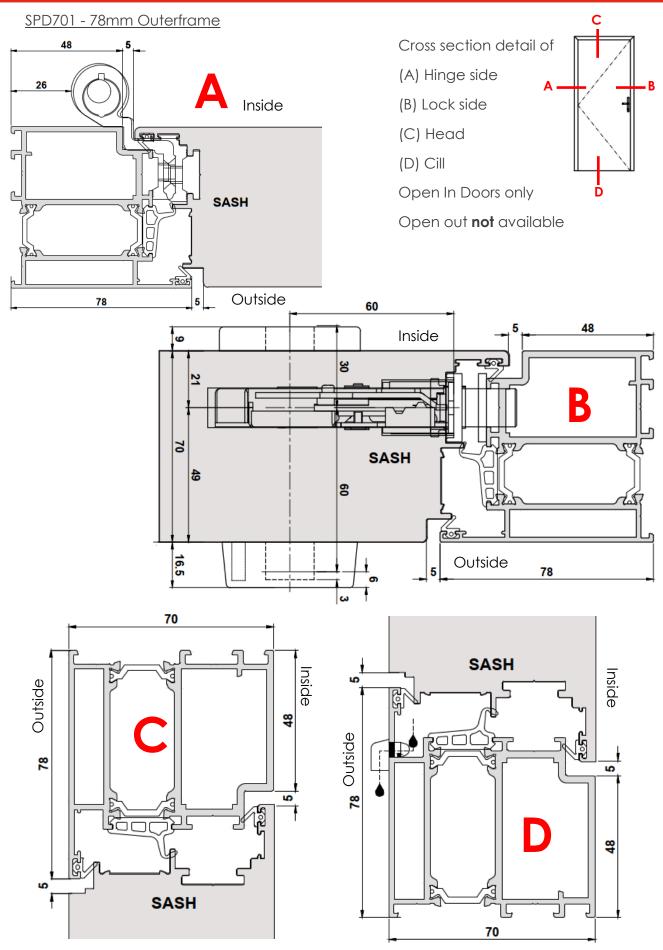

### **Cross Sectional Drawings**

78mm wide outerframe

Low aluminium threshold

Cill infill for Low ali threshold on Cill