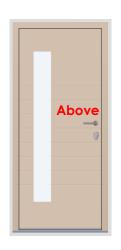

## **Handle options / Positions**

Note: The following positions are fixed and cannot be altered

|         | Handle options available:- inside only, outside only , inside & out |                                        |                                                  |                        |  |
|---------|---------------------------------------------------------------------|----------------------------------------|--------------------------------------------------|------------------------|--|
| Option  | Code                                                                | Handle Type                            | Fitting location option                          | ns in relation to lock |  |
|         | None (finger pull will be required in or out or both sides)         |                                        |                                                  |                        |  |
| HL 1    | 754 Steel Lever handle 52mm rose                                    |                                        | abo                                              | ove                    |  |
|         | 026SS                                                               | 400mm round T Bar S/Steel              |                                                  |                        |  |
|         | 027SS                                                               | 1200mm round T Bar S/Steel             | beside                                           |                        |  |
|         | 028SS                                                               | 1500mm round T Bar S/Steel             |                                                  |                        |  |
|         | 029SS                                                               | 1800mm round T Bar S/Steel             |                                                  |                        |  |
| 111.2   |                                                                     | None (finger pull will be req          | uired in or out or both                          | sides)                 |  |
| HL 2    | 754                                                                 | Steel Lever handle 52mm rose           | abo                                              | ove                    |  |
|         | None (finger pull will be required in or out or both sides)         |                                        |                                                  |                        |  |
| HL 3    | 754                                                                 | Steel Lever handle 52mm rose           | above                                            |                        |  |
|         | 028SS                                                               | 1500mm round T Bar S/Steel             | bes                                              | ide                    |  |
|         | None (finger pull will be required in or out or both sides)         |                                        |                                                  |                        |  |
| HL 4    | 754                                                                 | Steel Lever handle 52mm rose           | above                                            |                        |  |
| NL 4    | 026SS                                                               | 400mm round T Bar S/Steel              | beside                                           |                        |  |
|         | 027SS                                                               | 1200mm round T Bar S/Steel             | beside                                           |                        |  |
|         | None (finger pull will be required in or out or both sides)         |                                        |                                                  |                        |  |
| HL 5    | 754 Steel Lever handle 52mm rose                                    |                                        | above                                            |                        |  |
| I III J | 027SS                                                               | 1200mm round T Bar S/Steel             | basida                                           |                        |  |
|         | 028SS                                                               | 1500mm round T Bar S/Steel             | beside                                           |                        |  |
|         |                                                                     | None (finger pull will be requ         | uired in or out or both                          | sides)                 |  |
|         | 754                                                                 | Steel Lever handle 52mm rose           | above                                            |                        |  |
|         | 026SS                                                               | 400mm round T Bar S/Steel              | beside                                           |                        |  |
|         | 027SS                                                               | 1200mm round T Bar S/Steel             |                                                  |                        |  |
|         | 028SS                                                               | 1500mm round T Bar S/Steel             |                                                  |                        |  |
|         | 029SS                                                               | 1800mm round T Bar S/Steel             |                                                  |                        |  |
|         | 759BS                                                               | 75mm round knob brushed steel/graphite | centre abovo                                     | note 759 handle is     |  |
|         | 759GOZ                                                              | · ·                                    | centre above note 759 hand<br>middle outside onl |                        |  |
|         | 759PC                                                               | 75mm round knob chrome                 |                                                  | <b>,</b>               |  |