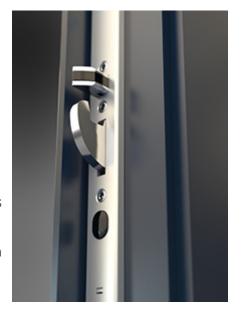

#### High security 10 point lock - ACPD681

- PAS24:2016 tested
- 4 central round locking pins, 3 top & 3 bottom conical locking pins
- Door Cylinders are drill proof and anti-bump
- The door is locked with a key after it is closed
- If door is just pulled closed it is only secured on the soft latch (this is **not** a locked or secure position)
- If either a bar handle or escutcheon only is fitted the key is required to open the door
- If a lever handle has been fitted and the door hasn't been deadlocked the lever handle will open the door

### Multi point slam shut lock - ACPD670

- PAS24:2016 tested
- 5 multi point high security lock, 2 hooks, 2 shootbolts & central dead-bolt
- Drill proof and anti-bump cylinder
- The door locks automatically when closed (door can be further dead locked with the key)
- If either a bar handle or escutcheon only is fitted the key is required to open the door
- If a lever handle has been fitted and the door hasn't been deadlocked the lever handle will open the door