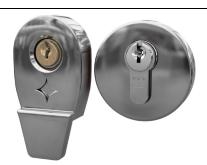

### **Locking options**

#### High security 10 point lock - ACPD681

- PAS24:2016 tested
- 4 central round locking pins, 3 top & 3 bottom conical locking pins
- Door Cylinders are drill proof and anti-bump
- The door is locked with a key after it is closed
- If door is just pulled closed it is only secured on the soft latch (this is **not** a locked or secure position)
- If either a bar handle or escutcheon only is fitted the key is required to open the door
- If a lever handle has been fitted and the door hasn't been deadlocked the lever handle will open the door

### Multi point slam shut lock - ACPD670

- PAS24:2016 tested
- 5 multi point high security lock, 2 hooks, 2 shootbolts & central dead-bolt
- Drill proof and anti-bump cylinder
- The door locks automatically when closed (door can be further dead locked with the key)
- If either a bar handle or escutcheon only is fitted the key is required to open the door
- If a lever handle has been fitted and the door hasn't been deadlocked the lever handle will open the door