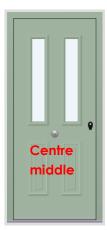

## **Handle options / Positions**

Note: The following positions are fixed and cannot be altered

|         | Handle options available:- inside only, outside only , inside & out |                                        |                                                  |                        |  |
|---------|---------------------------------------------------------------------|----------------------------------------|--------------------------------------------------|------------------------|--|
| Option  | Code                                                                | Handle Type                            | Fitting location option                          | ns in relation to lock |  |
|         | None (finger pull will be required in or out or both sides)         |                                        |                                                  |                        |  |
| HL 1    | 754 Steel Lever handle 52mm rose                                    |                                        | abo                                              | ove                    |  |
|         | 026SS                                                               | 400mm round T Bar S/Steel              |                                                  |                        |  |
|         | 027SS                                                               | 1200mm round T Bar S/Steel             | beside                                           |                        |  |
|         | 028SS                                                               | 1500mm round T Bar S/Steel             |                                                  |                        |  |
|         | 029SS                                                               | 1800mm round T Bar S/Steel             |                                                  |                        |  |
| 111.2   |                                                                     | None (finger pull will be req          | uired in or out or both                          | sides)                 |  |
| HL 2    | 754                                                                 | Steel Lever handle 52mm rose           | abo                                              | ove                    |  |
|         | None (finger pull will be required in or out or both sides)         |                                        |                                                  |                        |  |
| HL 3    | 754                                                                 | Steel Lever handle 52mm rose           | above                                            |                        |  |
|         | 028SS                                                               | 1500mm round T Bar S/Steel             | bes                                              | ide                    |  |
|         | None (finger pull will be required in or out or both sides)         |                                        |                                                  |                        |  |
| HL 4    | 754                                                                 | Steel Lever handle 52mm rose           | above                                            |                        |  |
| NL 4    | 026SS                                                               | 400mm round T Bar S/Steel              | beside                                           |                        |  |
|         | 027SS                                                               | 1200mm round T Bar S/Steel             | beside                                           |                        |  |
|         | None (finger pull will be required in or out or both sides)         |                                        |                                                  |                        |  |
| HL 5    | 754 Steel Lever handle 52mm rose                                    |                                        | above                                            |                        |  |
| I III J | 027SS                                                               | 1200mm round T Bar S/Steel             | basida                                           |                        |  |
|         | 028SS                                                               | 1500mm round T Bar S/Steel             | beside                                           |                        |  |
|         |                                                                     | None (finger pull will be requ         | uired in or out or both                          | sides)                 |  |
|         | 754                                                                 | Steel Lever handle 52mm rose           | above                                            |                        |  |
|         | 026SS                                                               | 400mm round T Bar S/Steel              | beside                                           |                        |  |
|         | 027SS                                                               | 1200mm round T Bar S/Steel             |                                                  |                        |  |
|         | 028SS                                                               | 1500mm round T Bar S/Steel             |                                                  |                        |  |
|         | 029SS                                                               | 1800mm round T Bar S/Steel             |                                                  |                        |  |
|         | 759BS                                                               | 75mm round knob brushed steel/graphite | centre abovo                                     | note 759 handle is     |  |
|         | 759GOZ                                                              | · ·                                    | centre above note 759 hand<br>middle outside onl |                        |  |
|         | 759PC                                                               | 75mm round knob chrome                 |                                                  | <b>,</b>               |  |