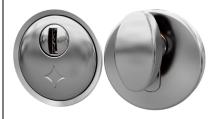

#### High security 10 point lock - ACPD681

- PAS24:2016 tested
- 4 central round locking pins, 3 top & 3 bottom conical locking pins
- Door Cylinders are drill proof and anti-bump
- The door is locked with a key after it is closed
- If door is just pulled closed it is only secured on the soft latch (this is **not** a locked or secure position)
- If either a bar handle or escutcheon only is fitted the key is required to open the door
- If a lever handle has been fitted and the door hasn't been deadlocked the lever handle will open the door

### Multi point slam shut lock - ACPD670

- PAS24:2016 tested
- 5 multi point high security lock, 2 hooks, 2 shootbolts & central dead-bolt
- Drill proof and anti-bump cylinder
- The door locks automatically when closed (door can be further dead locked with the key)
- If either a bar handle or escutcheon only is fitted the key is required to open the door
- If a lever handle has been fitted and the door hasn't been deadlocked the lever handle will open the door