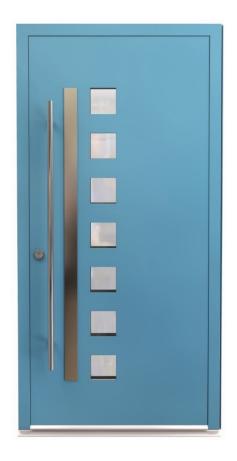

| DM0009 Hambleton                                                                               | DM0011 Kingsbridge                                                                                                          | DM0012 Kensington                                                                                                                             | DM0013 Lymington                                                                                                                               |  |  |
|------------------------------------------------------------------------------------------------|-----------------------------------------------------------------------------------------------------------------------------|-----------------------------------------------------------------------------------------------------------------------------------------------|------------------------------------------------------------------------------------------------------------------------------------------------|--|--|
|                                                                                                |                                                                                                                             |                                                                                                                                               |                                                                                                                                                |  |  |
| A number of vertical<br>grooves offset from the<br>lock side of the door and<br>equally spaced | Seven small square glass<br>apertures and a single<br>large glass aperture (Clear<br>or Satin ) aligned to the<br>lock side | Seven horizontal grooves aligned<br>to the hinge side and a single<br>glass (Satin only) aperture with a<br>Satin anodised trim at the centre | A single vertical groove passing<br>down the centre of the door<br>with five large square glass<br>(Clear or Satin) apertures at the<br>centre |  |  |
| Escutcheon type Esc 1,2,3,4,5 & 6                                                              | Escutcheon type<br>Esc 1,2,3,4,5 & 6                                                                                        | Escutcheon type Esc 1,2,3,4,5 & 6                                                                                                             | Escutcheon type<br>Esc 1,2,3,4,5 & 6                                                                                                           |  |  |
| Handle option HL 6                                                                             | Handle option <b>HL 1</b>                                                                                                   |                                                                                                                                               |                                                                                                                                                |  |  |
| Letterbox position LB 1 & 3                                                                    | Letterbox position<br>LB 1                                                                                                  | Letterbox position  LB 1                                                                                                                      | Letterbox position LB 1                                                                                                                        |  |  |
| Spyhole position SH 1  Door Knocker position DK 1                                              | Spyhole & Knocker<br>Not available                                                                                          | Spyhole & Knocker<br>Not available                                                                                                            | Spyhole & Knocker<br>Not available                                                                                                             |  |  |