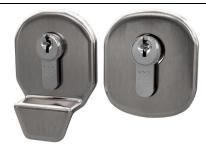

#### High security 10 point lock - ACPD681

- PAS24:2016 tested
- 4 central round locking pins, 3 top & 3 bottom conical locking pins
- Door Cylinders are drill proof and anti-bump
- The door is locked with a key after it is closed
- If door is just pulled closed it is only secured on the soft latch (this is **not** a locked or secure position)
- If either a bar handle or escutcheon only is fitted the key is required to open the door
- If a lever handle has been fitted and the door hasn't been deadlocked the lever handle will open the door