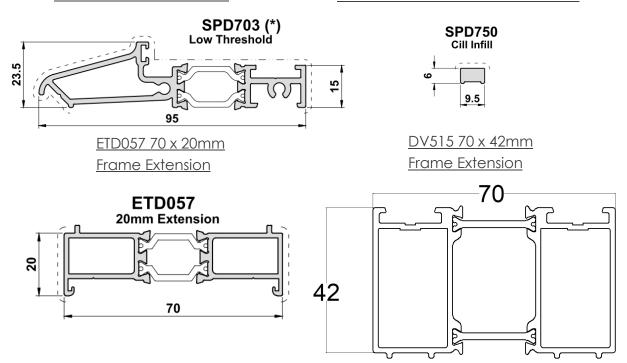

#### **Features and Options**

- Outerframe (SPD701) 70mm thermally broken with square detail, 78mm face.
- Aluminium door Slab 70mm thickness
- Outerframe and door slab finishes available KL, RAL, Sensation range and dual colour options. Outerframe can be different colour to slab.
- Optional low threshold (SPD703) complies with Part M of the building regs when installed as advised
- 53 Designs
- 3 x Offset (2 top & 1 bottom) fully adjustable butt hinges available in black, white, colour matched to frame or to slab
- Option of 10 point locking or slam shut
- Open In only (open out not available)
- Triple glazed units include 6.8mm laminated & toughened Satin (subject to door design)
- Glass centre pane 0.9W/m2k to 1.1Wm2K dependent on design specified
- Glass is available in either as the default Satin or Clear only (subject to door design)
- 150 cills (**ETC157**), cut flush to the frame widths, i.e. no horns (request length if horns are required)
- If head vents are required these will be located in DV515 42mm frame extension
- Side panels / fanlight frames are split & coupled using (ETC357)
- Pas24 Enhanced security performance as standard
- Door slabs are polyester powder coated to Qualicoat and EN12206-1 standard
- Enquiries will be quoted first, you will then be sent a detail showing the specification for you to sign before ordering. Once an order is placed changes will not be able to be made nor order cancelled
- Lead time from order is approximately 25 working days subject to your grid day
- All orders are delivered direct from supplier
- Doors including packaging are over 80kg in weight and are therefore a two person lift, ensure you have sufficient labour to take delivery
- The outer packaging will have a copy of the order details attached ensure that these are correct before signing for delivery
- The outer packaging will have a shockDot label, if this has been activated (centre of the dot will be red) and mean that the package has been handled roughly, inform CSD immediately
- On delivery the door must be unpacked and checked for any damage. If any damage is found inform the driver and note it on the delivery note and reject the delivery. Take photos of the damage and forward them to Sternfenster customer services csd@Sternfenster.co.uk
- Once the delivery has been signed for Sternfenster cannot accept any responsibility for any damage found at a later stage

### **Aluminium low threshold**

The Designer Door threshold SPD703 is designed with an external ramp with 15° slope which is suitable for wheelchair access. To avoid the step on the inside of the rebate a transition ramp or internal flooring needs to raise set higher on the inside by 9mm as detailed (fig a)

15mm

or internal flooring required to

avoid internal step of threshold

If the SPD703 threshold is being sat on an external cill then the SPD750 cill infill must be used to pack out against the back of the threshold and the upstand of the cill as detailed