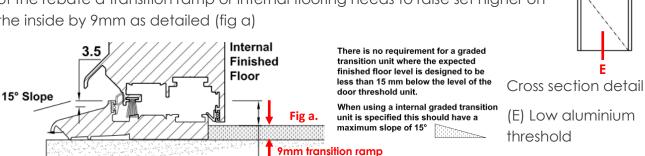

### **Aluminium low threshold**

The Designer Door threshold SPD703 is designed with an external ramp with 15° slope which is suitable for wheelchair access. To avoid the step on the inside of the rebate a transition ramp or internal flooring needs to raise set higher on the inside by 9mm as detailed (fig a)

15mm

or internal flooring required to

avoid internal step of threshold

If the SPD703 threshold is being sat on an external cill then the SPD750 cill infill must be used to pack out against the back of the threshold and the upstand of the cill as detailed