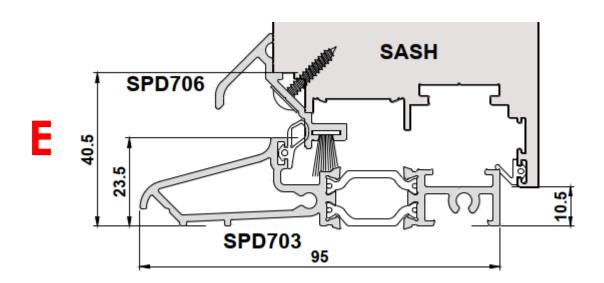

### **Aluminium low threshold**

The Designer Door threshold SPD703 is designed with an external ramp with 15° slope which is suitable for wheelchair access. To avoid the step on the inside of the rebate a transition ramp or internal flooring needs to raise set higher on the inside by 9mm as detailed (fig a)

15mm

or internal flooring required to

avoid internal step of threshold

If the SPD703 threshold is being sat on an external cill then the SPD750 cill infill must be used to pack out against the back of the threshold and the upstand of the cill as detailed