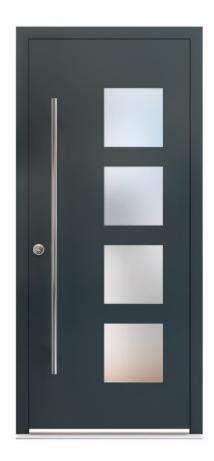

| DM0009 Hambleton                                                                               | DM0011 Kingsbridge                                                                                                          | DM0012 Kensington                                                                                                                             | DM0013 Lymington                                                                                                                               |  |  |
|------------------------------------------------------------------------------------------------|-----------------------------------------------------------------------------------------------------------------------------|-----------------------------------------------------------------------------------------------------------------------------------------------|------------------------------------------------------------------------------------------------------------------------------------------------|--|--|
|                                                                                                |                                                                                                                             |                                                                                                                                               |                                                                                                                                                |  |  |
| A number of vertical<br>grooves offset from the<br>lock side of the door and<br>equally spaced | Seven small square glass<br>apertures and a single<br>large glass aperture (Clear<br>or Satin ) aligned to the<br>lock side | Seven horizontal grooves aligned<br>to the hinge side and a single<br>glass (Satin only) aperture with a<br>Satin anodised trim at the centre | A single vertical groove passing<br>down the centre of the door<br>with five large square glass<br>(Clear or Satin) apertures at the<br>centre |  |  |
| Escutcheon type Esc 1,2,3,4,5 & 6                                                              | Escutcheon type<br>Esc 1,2,3,4,5 & 6                                                                                        | Escutcheon type Esc 1,2,3,4,5 & 6                                                                                                             | Escutcheon type<br>Esc 1,2,3,4,5 & 6                                                                                                           |  |  |
| Handle option HL 6                                                                             | Handle option <b>HL 1</b>                                                                                                   |                                                                                                                                               |                                                                                                                                                |  |  |
| Letterbox position LB 1 & 3                                                                    | Letterbox position<br>LB 1                                                                                                  | Letterbox position  LB 1                                                                                                                      | Letterbox position LB 1                                                                                                                        |  |  |
| Spyhole position SH 1  Door Knocker position DK 1                                              | Spyhole & Knocker<br>Not available                                                                                          | Spyhole & Knocker<br>Not available                                                                                                            | Spyhole & Knocker<br>Not available                                                                                                             |  |  |