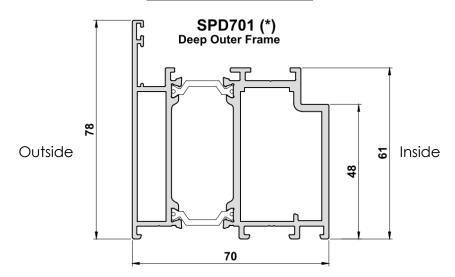

#### **Features and Options**

- Outerframe (SPD701) 70mm thermally broken with square detail, 78mm face.
- Aluminium door Slab 70mm thickness
- Outerframe and door slab finishes available KL, RAL, Sensation range and dual colour options. Outerframe can be different colour to slab.
- Optional low threshold (SPD703) complies with Part M of the building regs when installed as advised
- 53 Designs
- 3 x Offset (2 top & 1 bottom) fully adjustable butt hinges available in black, white, colour matched to frame or to slab
- Option of 10 point locking or slam shut
- Open In only (open out not available)
- Triple glazed units include 6.8mm laminated & toughened Satin (subject to door design)
- Glass centre pane 0.9W/m2k to 1.1Wm2K dependent on design specified
- Glass is available in either as the default Satin or Clear only (subject to door design)
- 150 cills (**ETC157**), cut flush to the frame widths, i.e. no horns (request length if horns are required)
- If head vents are required these will be located in DV515 42mm frame extension
- Side panels / fanlight frames are split & coupled using (ETC357)
- Pas24 Enhanced security performance as standard
- Door slabs are polyester powder coated to Qualicoat and EN12206-1 standard
- Enquiries will be quoted first, you will then be sent a detail showing the specification for you to sign before ordering. Once an order is placed changes will not be able to be made nor order cancelled
- Lead time from order is approximately 25 working days subject to your grid day
- All orders are delivered direct from supplier
- Doors including packaging are over 80kg in weight and are therefore a two person lift, ensure you have sufficient labour to take delivery
- The outer packaging will have a copy of the order details attached ensure that these are correct before signing for delivery
- The outer packaging will have a shockDot label, if this has been activated (centre of the dot will be red) and mean that the package has been handled roughly, inform CSD immediately
- On delivery the door must be unpacked and checked for any damage. If any damage is found inform the driver and note it on the delivery note and reject the delivery. Take photos of the damage and forward them to Sternfenster customer services csd@Sternfenster.co.uk
- Once the delivery has been signed for Sternfenster cannot accept any responsibility for any damage found at a later stage

### **Cross Sectional Drawings**

78mm wide outerframe

Low aluminium threshold

Cill infill for Low ali threshold on Cill