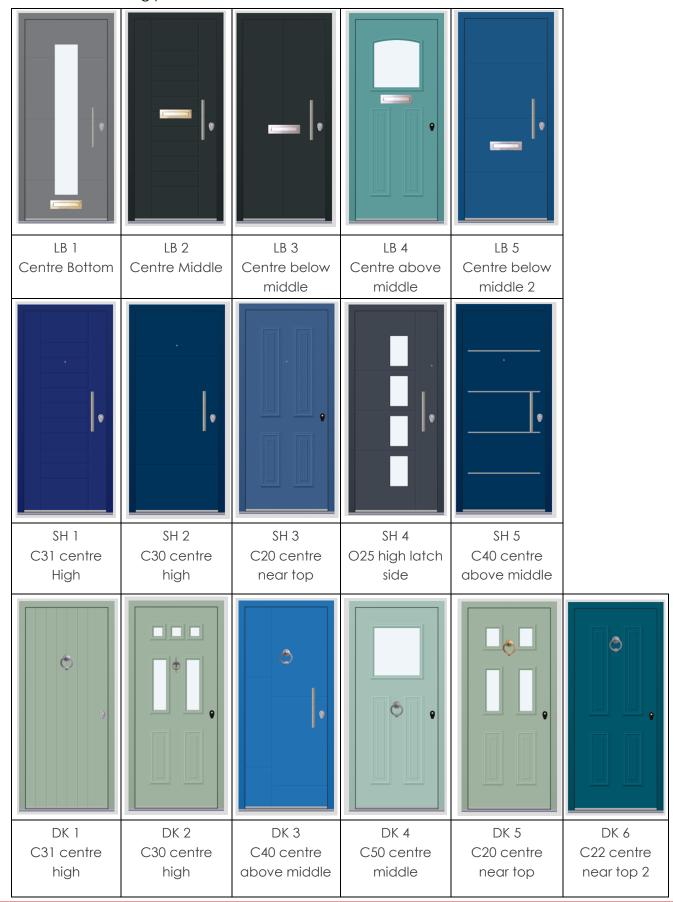

• 3 hidden hinge protectors as standard on all doors

Door Designs (Hardware positions see links - <u>Escutcheons</u>, <u>Handles</u>, <u>Letterbox, Spyhole & Door knockers</u>)

| DM0001 Amersham                                                                                                                                                                                                    | DM0002 Ashwell                                                                                                                 | DM0003 Bloomsbury                                                                                       | DM0004 Broadstone                                                                                                                                                      |  |  |
|--------------------------------------------------------------------------------------------------------------------------------------------------------------------------------------------------------------------|--------------------------------------------------------------------------------------------------------------------------------|---------------------------------------------------------------------------------------------------------|------------------------------------------------------------------------------------------------------------------------------------------------------------------------|--|--|
|                                                                                                                                                                                                                    |                                                                                                                                |                                                                                                         |                                                                                                                                                                        |  |  |
| Three horizontal grooves running the full width of the door with one positioned towards the top and bottom of the glass unit and one positioned centrally. A single glazed (clear or Satin) aperture in the middle | Eight horizontal grooves<br>fixed from bottom and a<br>single glass (clear or Satin )<br>aperture aligned to the<br>hinge side | Two full height vertical<br>grooves with ten<br>horizontal grooves<br>between giving a ladder<br>effect | A single vertical groove aligned to the lock side with three horizontal groove towards the hinge side. Four glass (clear or Satin ) apertures separated by the grooves |  |  |
| Escutcheon type Esc 1,2,3,4,5 & 6                                                                                                                                                                                  | Escutcheon type<br>Esc 1,2,3,4,5 & 6                                                                                           | Escutcheon type<br>Esc 1,2,3,4,5 & 6                                                                    | Escutcheon type<br>Esc 1,2,3,4,5 & 6                                                                                                                                   |  |  |
| Handle option <b>HL 1</b>                                                                                                                                                                                          |                                                                                                                                |                                                                                                         |                                                                                                                                                                        |  |  |
| Letterbox position  LB 1                                                                                                                                                                                           | Letterbox position LB 1                                                                                                        | Letterbox position LB 1 & LB 2                                                                          | Letterbox position  LB 1                                                                                                                                               |  |  |
| Spyhole & Knocker<br>Not available                                                                                                                                                                                 | Spyhole & Knocker<br>Not available                                                                                             | Spyhole position SH 1                                                                                   | Spyhole position<br>SH 4                                                                                                                                               |  |  |

| Noi avaliable                                   | Noi avaliable                                                                                                                                          | 2H I                                                                                                      | 3H 4                                                                                                                                     |
|-------------------------------------------------|--------------------------------------------------------------------------------------------------------------------------------------------------------|-----------------------------------------------------------------------------------------------------------|------------------------------------------------------------------------------------------------------------------------------------------|
| DM005 Canonbury                                 | DM0006 Clifton                                                                                                                                         | DM0007 Eastleigh                                                                                          | DM0008 Falmouth                                                                                                                          |
|                                                 |                                                                                                                                                        |                                                                                                           |                                                                                                                                          |
| One vertical groove down the centre of the door | Two vertical and two horizontal grooves which are vertically and horizontally aligned to the glass aperture (Satin only). Pattern aligned to lock side | A number of equally spaced horizontal grooves with rounded edges finishing short of the edges of the door | A single vertical groove<br>passing down the centre of<br>the door with five small square<br>apertures at the centre (Clear<br>or Satin) |
| Escutcheon type Esc 1,2,3,4,5 & 6               | Escutcheon type Esc 1,2,3,4,5 & 6                                                                                                                      | Escutcheon type Esc 1,2,3,4,5 & 6                                                                         | Escutcheon type<br>Esc 1,2,3,4,5 & 6                                                                                                     |
| Handle option<br>HL 1                           | Handle option <b>HL 4</b>                                                                                                                              | Handle option <b>HL 1</b>                                                                                 | Handle option<br><b>HL 1</b>                                                                                                             |
| Letterbox position LB 1 & LB3                   | Letterbox position  LB 1                                                                                                                               | Letterbox position LB 1 & LB 2                                                                            | Letterbox, Spyhole &<br>Knocker                                                                                                          |
| Spyhole & Door Knocker<br>Not available         | Spyhole & Door Knocker<br>Not available                                                                                                                | Spyhole position <b>SH 5</b>                                                                              | Not available                                                                                                                            |

| DM0009 Hambleton                                                                               | DM0011 Kingsbridge                                                                                                          | DM0012 Kensington                                                                                                                             | DM0013 Lymington                                                                                                                               |  |  |
|------------------------------------------------------------------------------------------------|-----------------------------------------------------------------------------------------------------------------------------|-----------------------------------------------------------------------------------------------------------------------------------------------|------------------------------------------------------------------------------------------------------------------------------------------------|--|--|
|                                                                                                |                                                                                                                             |                                                                                                                                               |                                                                                                                                                |  |  |
| A number of vertical<br>grooves offset from the<br>lock side of the door and<br>equally spaced | Seven small square glass<br>apertures and a single<br>large glass aperture (Clear<br>or Satin ) aligned to the<br>lock side | Seven horizontal grooves aligned<br>to the hinge side and a single<br>glass (Satin only) aperture with a<br>Satin anodised trim at the centre | A single vertical groove passing<br>down the centre of the door<br>with five large square glass<br>(Clear or Satin) apertures at the<br>centre |  |  |
| Escutcheon type Esc 1,2,3,4,5 & 6                                                              | Escutcheon type<br>Esc 1,2,3,4,5 & 6                                                                                        | Escutcheon type Esc 1,2,3,4,5 & 6                                                                                                             | Escutcheon type<br>Esc 1,2,3,4,5 & 6                                                                                                           |  |  |
| Handle option HL 6                                                                             | Handle option <b>HL 1</b>                                                                                                   |                                                                                                                                               |                                                                                                                                                |  |  |
| Letterbox position LB 1 & 3                                                                    | Letterbox position<br>LB 1                                                                                                  | Letterbox position  LB 1                                                                                                                      | Letterbox position LB 1                                                                                                                        |  |  |
| Spyhole position SH 1  Door Knocker position DK 1                                              | Spyhole & Knocker<br>Not available                                                                                          | Spyhole & Knocker<br>Not available                                                                                                            | Spyhole & Knocker<br>Not available                                                                                                             |  |  |

| DM014 Marlborough                                                                                                                                                                                               | DM0015 Oakham                                                                                                                                                                   | DM0016 Pembroke                                                                                                             | DM0017 Mayfair                                                                                    |  |
|-----------------------------------------------------------------------------------------------------------------------------------------------------------------------------------------------------------------|---------------------------------------------------------------------------------------------------------------------------------------------------------------------------------|-----------------------------------------------------------------------------------------------------------------------------|---------------------------------------------------------------------------------------------------|--|
|                                                                                                                                                                                                                 |                                                                                                                                                                                 |                                                                                                                             |                                                                                                   |  |
| One vertical curve groove aligned to the lock side with six horizontal grooves aligned to the hinge side. Three curved glass apertures (Satin only) with Satin anodised trim offset from vertical curved groove | A single narrow glazed (Clear<br>or Satin ) aperture aligned to<br>the lock side with twelve short<br>horizontal grooves spaced<br>an equal distance apart to<br>the hinge side | A single vertical groove<br>in the centre with five<br>rectangular glass (Clear<br>or Satin) apertures<br>centrally aligned | Four small square glass (Satin only) apertures above two square grooves aligned to the hinge side |  |
| Escutcheon type Esc 1,2,3,4,5 & 6                                                                                                                                                                               | Escutcheon type<br>Esc 1,2,3,4,5 & 6                                                                                                                                            | Escutcheon type<br>Esc 1,2,3,4,5 & 6                                                                                        | Escutcheon type<br>Esc 1,2,3,4,5 & 6                                                              |  |
| Handle option <b>HL 1</b>                                                                                                                                                                                       |                                                                                                                                                                                 |                                                                                                                             |                                                                                                   |  |
| Letterbox, Spyhole &<br>Door Knocker                                                                                                                                                                            |                                                                                                                                                                                 | Letterbox position  LB 1                                                                                                    |                                                                                                   |  |
| Not available                                                                                                                                                                                                   |                                                                                                                                                                                 | Spyhole & Door Knocker<br>Not available                                                                                     |                                                                                                   |  |

| windowsyste                                                                                                                             | 1110                                                                                                              |                                                                                                                      |                                                                                                                  |
|-----------------------------------------------------------------------------------------------------------------------------------------|-------------------------------------------------------------------------------------------------------------------|----------------------------------------------------------------------------------------------------------------------|------------------------------------------------------------------------------------------------------------------|
| DM0018 Purbeck                                                                                                                          | DM0019 Rushcliffe                                                                                                 | DM0020 Pimlico                                                                                                       | DM0021 Sherbourne                                                                                                |
|                                                                                                                                         |                                                                                                                   |                                                                                                                      |                                                                                                                  |
| Two columns of five square glass (Satin only) aperture aligned to the centre                                                            | A single vertical groove with<br>seven narrow horizontal glass<br>(Satin only) apertures aligned<br>at the centre | Six horizontal grooves aligned<br>to the hinge side. A single<br>curved glass (Satin only)<br>aperture at the centre | Three horizontal grooves with rounded edges                                                                      |
| Escutcheon type Esc 1,2,3,4,5 & 6                                                                                                       | Escutcheon type Esc 1,2,3,4,5 & 6                                                                                 | Escutcheon type Esc 1,2,3,4,5 & 6                                                                                    | Escutcheon type Esc 1,2,3,4,5 & 6                                                                                |
| , ,,, ,, ,, ,, ,, ,, ,, ,, ,, ,, ,, ,,                                                                                                  | Handl                                                                                                             | e option<br><b>IL 1</b>                                                                                              | , ,,,,,================================                                                                          |
| Letterbox position                                                                                                                      | Letterbox position                                                                                                |                                                                                                                      | Letterbox position LB 1, LB 3 & LB 5                                                                             |
|                                                                                                                                         | oor Knocker                                                                                                       | Letterbox, Spyhole &<br>Door Knocker<br>Not available                                                                | Spyhole position SH 1 & SH 2                                                                                     |
| Not av                                                                                                                                  | railable                                                                                                          | 1401 dvalidble                                                                                                       | Door Knocker<br>Not available                                                                                    |
| DM0022 Richmond                                                                                                                         | DM0023 Shipston                                                                                                   | DM0024 Teddington                                                                                                    | DM0026 Winchester                                                                                                |
|                                                                                                                                         |                                                                                                                   |                                                                                                                      |                                                                                                                  |
| Semi-circular glass (Satin<br>only) aperture with a vertical<br>groove passing through the<br>straight edge aligned to the<br>lock side | Four square glass (Satin only)<br>apertures aligned to the<br>hinge side                                          | A single vertical groove<br>aligned to the hinge side with<br>four horizontal offset grooves<br>to each side         | A single vertical groove with<br>three rectangular flat glazed<br>(Satin only) mouldings aligned<br>to the hinge |
| Escutcheon type Esc 1,2,3,4,5 & 6                                                                                                       | Escutcheon type Esc 1,2,3,4,5 & 6                                                                                 | Escutcheon type Esc 1,2,3,4,5 & 6                                                                                    | Escutcheon type Esc 1,2,3,4,5 & 6                                                                                |
|                                                                                                                                         |                                                                                                                   | e option<br><b>IL 1</b>                                                                                              |                                                                                                                  |
| Letterbox position LB 1 & 3                                                                                                             |                                                                                                                   | Letterbox position  LB 1 & LB 3                                                                                      | Letterbox position <b>LB 1</b>                                                                                   |
| Spyhole & Door Knocker<br>Not available                                                                                                 | Letterbox, Spyhole &<br>Door Knocker<br>Not available                                                             | Spyhole Not available  Door Knocker position DK 3                                                                    | Spyhole & Door Knocker<br>Not available                                                                          |

| Willdows                                                                                                                  | ,                                             |                                                                                                                                                                                                                 |                                 |                                                                                                                                                  |                                                                                                                           |
|---------------------------------------------------------------------------------------------------------------------------|-----------------------------------------------|-----------------------------------------------------------------------------------------------------------------------------------------------------------------------------------------------------------------|---------------------------------|--------------------------------------------------------------------------------------------------------------------------------------------------|---------------------------------------------------------------------------------------------------------------------------|
| DM0028 Westbury                                                                                                           | D                                             | M0029 Amersham 2                                                                                                                                                                                                |                                 | DM0030 Oakham 2                                                                                                                                  | DM0031 Oxford                                                                                                             |
|                                                                                                                           |                                               |                                                                                                                                                                                                                 |                                 |                                                                                                                                                  |                                                                                                                           |
| A single vertical groove<br>with one rectangular<br>flat glazed (Clear or<br>Satin) moulding aligned<br>to the hinge side | width o<br>towards<br>unit and o<br>glazed (S | orizontal grooves running the full<br>of the door with one positioned<br>the top and bottom of the gla<br>one positioned centrally. A sing<br>atin only) aperture in the midd<br>anded by a Satin anodised trim | d<br>iss<br>gle                 | A single narrow glazed (Satin only) aperture aligned to the hinge side with twelve short grooves spaced an equal distance apart to the lock side | Four narrow Satin<br>anodised trim strips with<br>rounded edges centrally<br>located on width and<br>equal distance apart |
| Escutcheon type<br>Esc 1,2,3,4,5 & 6                                                                                      |                                               | Escutcheon type<br>Esc 1,2,3,4,5 & 6                                                                                                                                                                            |                                 | Escutcheon type Esc 1,2,3,4,5 & 6                                                                                                                | Escutcheon type<br>Esc 1,2,3,4,5 & 6                                                                                      |
|                                                                                                                           | •                                             | Handle op<br><b>HL 1</b>                                                                                                                                                                                        | otion                           |                                                                                                                                                  |                                                                                                                           |
|                                                                                                                           |                                               |                                                                                                                                                                                                                 |                                 | Letterbox position  LB 1                                                                                                                         | Letterbox position LB 1 & LB 3                                                                                            |
| Letterbox, Spyhole &<br>Door Knocker<br>Not available                                                                     |                                               | Spyhole & Door Knocker                                                                                                                                                                                          | Spyhole position<br>SH 2 & SH 5 |                                                                                                                                                  |                                                                                                                           |
|                                                                                                                           |                                               |                                                                                                                                                                                                                 | Not available                   | Door knocker position <b>DK 3</b>                                                                                                                |                                                                                                                           |
| DM0033 Highg                                                                                                              | ate                                           | DM0034 Ledbury                                                                                                                                                                                                  |                                 | DM0037 Malton                                                                                                                                    | DM0041 Oxford 2                                                                                                           |

| DM0033 Highgate                                                                                                                           | DM0034 Ledbury                                                                                                         | DM0037 Malton                                                             | DM0041 Oxford 2                                                                                   |  |  |
|-------------------------------------------------------------------------------------------------------------------------------------------|------------------------------------------------------------------------------------------------------------------------|---------------------------------------------------------------------------|---------------------------------------------------------------------------------------------------|--|--|
|                                                                                                                                           |                                                                                                                        |                                                                           |                                                                                                   |  |  |
| Four small square glazed (Satin only) apertures each with an offset rectangular Satin anodised trim aligned to the hinge side of the door | Seven horizontal grooves<br>aligned to the hinge side<br>and a single glass (Clear or<br>Satin) aperture in the centre | A single glazed (Clear or<br>Satin) aperture in the<br>middle of the door | Four horizontal grooves with rounded edges centrally located on width and an equal distance apart |  |  |
| Escutcheon type Esc 1,2,3,4,5 & 6                                                                                                         | Escutcheon type<br>Esc 1,2,3,4,5 & 6                                                                                   | Escutcheon type Esc 1,2,3,4,5 & 6                                         | Escutcheon type<br>Esc 1,2,3,4,5 & 6                                                              |  |  |
| Handle option <b>HL 1</b>                                                                                                                 |                                                                                                                        |                                                                           |                                                                                                   |  |  |
| Letterbox, Spyhole &                                                                                                                      | Letterbox position  LB 1                                                                                               | Letterbox, Spyhole &                                                      | Letterbox position  LB 1 & LB 3                                                                   |  |  |
| Door Knocker<br>Not available                                                                                                             | Spyhole &Door Knocker Not<br>available                                                                                 | Door Knocker<br>Not available                                             | Spyhole position SH 5                                                                             |  |  |
|                                                                                                                                           | 3.3.3.3                                                                                                                |                                                                           | Door knocker not available                                                                        |  |  |

| DT0001 Greenway                                                                                                                              | DT0002 Elberry                                                                                                                        | DT0003 Edwardian                                                                                                                       | DT0005 Regency                                                                                                                                                                               |
|----------------------------------------------------------------------------------------------------------------------------------------------|---------------------------------------------------------------------------------------------------------------------------------------|----------------------------------------------------------------------------------------------------------------------------------------|----------------------------------------------------------------------------------------------------------------------------------------------------------------------------------------------|
|                                                                                                                                              |                                                                                                                                       |                                                                                                                                        |                                                                                                                                                                                              |
| A single large arched raised<br>glass (Clear or Satin)<br>moulding at the top with<br>two large decorative raised<br>mouldings at the bottom | A single large rectangular raised glass (Clear or Satin) moulding at the top with two large decorative raised mouldings at the bottom | Three small square raised glass (Clear or Satin) mouldings in the middle and two rectangular decorative raised mouldings at the bottom | Two small rectangular raised glass (Satin only) mouldings at the top with two rectangular raised glass mouldings in the middle and two rectangular decorative raised mouldings at the bottom |
| Escutcheon type Esc 3,4,5 & 6                                                                                                                | Escutcheon type Esc 3,4,5 & 6                                                                                                         | Escutcheon type Esc 3,4,5 & 6                                                                                                          | Escutcheon type Esc 3,4,5 & 6                                                                                                                                                                |
| Handle option<br><b>HL 12</b>                                                                                                                | Handle option<br><b>HL 2</b>                                                                                                          | Handle option<br><b>HL 11</b>                                                                                                          | Handle option<br><b>HL 7</b>                                                                                                                                                                 |
| Letterbox position LB 1 & LB 4                                                                                                               | Letterbox position LB 1 & LB 4                                                                                                        | Letterbox position<br>LB 2                                                                                                             | Letterbox position  LB 1 & LB 2                                                                                                                                                              |
| Spyhole & Knocker                                                                                                                            | Spyhole<br>Not available                                                                                                              | Spyhole<br>Not available                                                                                                               | Spyhole position SH 1                                                                                                                                                                        |
| Not available                                                                                                                                | Door knocker position <b>DK 4</b>                                                                                                     | Door knocker position <b>DK 2</b>                                                                                                      | Door knocker position <b>DK 5</b>                                                                                                                                                            |

| DT0006 Victorian                                                                                                                        | DT0008 Coleford                                                                                                 | DT0009 Axbridge                   | DT0010 Churchill                                                                                     |
|-----------------------------------------------------------------------------------------------------------------------------------------|-----------------------------------------------------------------------------------------------------------------|-----------------------------------|------------------------------------------------------------------------------------------------------|
|                                                                                                                                         |                                                                                                                 |                                   |                                                                                                      |
| Two rectangular raised glass (Clear or Satin) mouldings at the top with two small rectangular decorative raised mouldings at the bottom | A single diamond shaped raised glass (Clear or Satin) moulding at the top with multiple narrow vertical grooves | Multiple narrow inclined grooves  | A single square flat glass (Clear<br>or Satin) moulding at the top<br>with multiple vertical grooves |
| Escutcheon type Esc 3,4,5 & 6                                                                                                           | Escutcheon type Esc 3,4,5 & 6                                                                                   | Escutcheon type<br>Esc 3,4,5 & 6  | Escutcheon type Esc 3,4,5 & 6                                                                        |
| Handle option HL 7                                                                                                                      |                                                                                                                 | Handle option<br>HL 3             |                                                                                                      |
| Letterbox position LB 2                                                                                                                 | Letterbox position LB 1 & LB 2                                                                                  | Letterbox position<br>LB 1 & LB 2 | Letterbox position LB 1 & LB 2                                                                       |
| Spyhole position SH 1 & SH 2                                                                                                            |                                                                                                                 | Spyhole & Door Knocke             | r                                                                                                    |
| Door Knocker position DK 1, DK 2 & DK 5                                                                                                 | Not available                                                                                                   |                                   |                                                                                                      |

| DT0011 Purton                                                                                   | DT0012 Somerton                                          | DT0013 Edwardian 2                                                                                                            | DT0014 Ashcott                      |
|-------------------------------------------------------------------------------------------------|----------------------------------------------------------|-------------------------------------------------------------------------------------------------------------------------------|-------------------------------------|
|                                                                                                 |                                                          |                                                                                                                               | 0                                   |
| A single flat rectangular glass (Clear or Satin) moulding with multiple narrow vertical grooves | Triangular narrow grooves pointing towards the lock side | Three small square raised glass (Satin only) mouldings in the middle and two rectangular raised glass mouldings at the bottom | Multiple narrow vertical<br>grooves |
| Escutcheon type<br>Esc 1,2,3,4,5 & 6                                                            | Escutcheon type Esc 3,4,5 & 6                            | Escutcheon type Esc 3,4,5 & 6                                                                                                 | Escutcheon type Esc 3,4,5 & 6       |
| Handle option<br><b>HL 5</b>                                                                    | Handle option<br><b>HL 3</b>                             | Handle option <b>HL 11</b>                                                                                                    | Handle option<br><b>HL 2</b>        |
| Letterbox position LB 1 & 2                                                                     | Letterbox position<br>LB 1, LB 2 & LB 3                  | Letterbox position  LB 2                                                                                                      | Letterbox position<br>LB 1 & 2      |
| Spyhole position SH 4                                                                           | Spyhole position<br>SH 2                                 | Spyhole not available                                                                                                         | Spyhole position SH 1               |
| Door Knocker position <b>DK 3</b>                                                               | Door Knocker position <b>DK 1</b>                        | Door Knocker position <b>DK 1</b>                                                                                             | Door Knocker position <b>DK 3</b>   |

| DT0015 Regency 2                                                                                                                                                                 | DT0016 Victorian 2                                                                                                                       | DT0023 Elberry 2                                                                                                                         | DT0024 Elberry 3                                                                                               |
|----------------------------------------------------------------------------------------------------------------------------------------------------------------------------------|------------------------------------------------------------------------------------------------------------------------------------------|------------------------------------------------------------------------------------------------------------------------------------------|----------------------------------------------------------------------------------------------------------------|
|                                                                                                                                                                                  |                                                                                                                                          |                                                                                                                                          |                                                                                                                |
| Two small rectangular raised glass mouldings at the top with two rectangular raised glass (Satin only) mouldings in the middle and two rectangular glass mouldings at the bottom | Two rectangular raised glass<br>(Clear or Satin) mouldings at<br>the top with two small<br>rectangular raised mouldings<br>at the bottom | A single large rectangular raised glass (Satin only) moulding at the top with two large rectangular raised glass mouldings at the bottom | A single large rectangular raised moulding at the top with two large decorative raised mouldings at the bottom |
| Escutcheon type Esc 3,4,5 & 6                                                                                                                                                    | Escutcheon type Esc 3,4,5 & 6                                                                                                            | Escutcheon type Esc 3,4,5 & 6                                                                                                            | Escutcheon type Esc 3,4,5 & 6                                                                                  |
| Handle option<br>HL 8                                                                                                                                                            | Handle option <b>HL 11</b>                                                                                                               | Handle option<br>HL 2                                                                                                                    |                                                                                                                |
| Letterbox position LB 2                                                                                                                                                          | Letterbox position<br>LB 2                                                                                                               | Letterbox position<br>LB 4                                                                                                               | Letterbox position<br>LB 4                                                                                     |
| Spyhole<br>Not available                                                                                                                                                         | Spyhole position SH 2                                                                                                                    | Spyhole & D                                                                                                                              | oor Knocker                                                                                                    |
| Door Knocker position <b>DK 1</b>                                                                                                                                                | Door Knocker position <b>DK 1</b>                                                                                                        | Not available                                                                                                                            |                                                                                                                |

| DT0025 Edwardian 3                                                                                                                                                                      | DT0026 Edwardian 4                                                                                                                                                                     | DT0030 Regency 3                                                                                                                                                                                  | DT0031 Regency 4                                                                                                                                                               |  |
|-----------------------------------------------------------------------------------------------------------------------------------------------------------------------------------------|----------------------------------------------------------------------------------------------------------------------------------------------------------------------------------------|---------------------------------------------------------------------------------------------------------------------------------------------------------------------------------------------------|--------------------------------------------------------------------------------------------------------------------------------------------------------------------------------|--|
|                                                                                                                                                                                         |                                                                                                                                                                                        |                                                                                                                                                                                                   |                                                                                                                                                                                |  |
| Three small square raised glass (Satin only) mouldings at the top with two rectangular decorative raised mouldings in the middle and two rectangular decorative mouldings at the bottom | Three small square decorative raised mouldings at the top with two rectangular decorative raised mouldings in the middle and two rectangular decorative raised mouldings at the bottom | Two small rectangular raised glass (Satin only) mouldings at the top with two rectangular decorative raised mouldings in the middle and two rectangular decorative raised mouldings at the bottom | Two small rectangular raised mouldings at the top with two rectangular decorative raised mouldings in the middle and two rectangular decorative raised mouldings at the bottom |  |
| Escutcheon type Esc 3,4,5 & 6                                                                                                                                                           | Escutcheon type Esc 3,4,5 & 6                                                                                                                                                          | Escutcheon type Esc 3,4,5 & 6                                                                                                                                                                     | Escutcheon type Esc 3,4,5 & 6                                                                                                                                                  |  |
|                                                                                                                                                                                         | e option<br>. 11                                                                                                                                                                       | Handle option <b>HL 9</b>                                                                                                                                                                         | Handle option<br>HL 10                                                                                                                                                         |  |
| Letterbox position<br>LB 2                                                                                                                                                              | Letterbox position<br>LB 2                                                                                                                                                             | Letterbox position  LB 2                                                                                                                                                                          | Letterbox position LB 1 & 2                                                                                                                                                    |  |
| Spyhole no                                                                                                                                                                              | ot available                                                                                                                                                                           | Spyhole position SH 2                                                                                                                                                                             | Spyhole position<br>SH 1                                                                                                                                                       |  |
| Door Knocker position DK 2                                                                                                                                                              |                                                                                                                                                                                        |                                                                                                                                                                                                   | Door Knocker position DK 1 & DK 3                                                                                                                                              |  |

#### DT0032 Victorian 3

Two rectangular decorative raised mouldings at the top with two small rectangular decorative raised mouldings at the bottom

> Escutcheon type Esc 3,4,5 & 6

Handle option HL 7

Letterbox position

LB 1 & 2

Spyhole position SH 2 & SH 3

Door Knocker position

DK 2