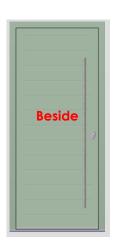

## **Handle options / Positions**

Note: The following positions are fixed and cannot be altered

|         | Handle options available:- inside only, outside only , inside & out |                                        |                                                  |                        |  |
|---------|---------------------------------------------------------------------|----------------------------------------|--------------------------------------------------|------------------------|--|
| Option  | Code                                                                | Handle Type                            | Fitting location option                          | ns in relation to lock |  |
|         | None (finger pull will be required in or out or both sides)         |                                        |                                                  |                        |  |
| HL 1    | 754 Steel Lever handle 52mm rose                                    |                                        | abo                                              | ove                    |  |
|         | 026SS                                                               | 400mm round T Bar S/Steel              |                                                  |                        |  |
|         | 027SS                                                               | 1200mm round T Bar S/Steel             | beside                                           |                        |  |
|         | 028SS                                                               | 1500mm round T Bar S/Steel             |                                                  |                        |  |
|         | 029SS                                                               | 1800mm round T Bar S/Steel             |                                                  |                        |  |
| 111.2   |                                                                     | None (finger pull will be req          | uired in or out or both                          | sides)                 |  |
| HL 2    | 754                                                                 | Steel Lever handle 52mm rose           | abo                                              | ove                    |  |
|         | None (finger pull will be required in or out or both sides)         |                                        |                                                  |                        |  |
| HL 3    | 754                                                                 | Steel Lever handle 52mm rose           | above                                            |                        |  |
|         | 028SS                                                               | 1500mm round T Bar S/Steel             | bes                                              | ide                    |  |
|         | None (finger pull will be required in or out or both sides)         |                                        |                                                  |                        |  |
| HL 4    | 754                                                                 | Steel Lever handle 52mm rose           | above                                            |                        |  |
| NL 4    | 026SS                                                               | 400mm round T Bar S/Steel              | beside                                           |                        |  |
|         | 027SS                                                               | 1200mm round T Bar S/Steel             | beside                                           |                        |  |
|         | None (finger pull will be required in or out or both sides)         |                                        |                                                  |                        |  |
| HL 5    | 754 Steel Lever handle 52mm rose                                    |                                        | above                                            |                        |  |
| I III J | 027SS                                                               | 1200mm round T Bar S/Steel             | basida                                           |                        |  |
|         | 028SS                                                               | 1500mm round T Bar S/Steel             | beside                                           |                        |  |
|         |                                                                     | None (finger pull will be requ         | uired in or out or both                          | sides)                 |  |
|         | 754                                                                 | Steel Lever handle 52mm rose           | above                                            |                        |  |
|         | 026SS                                                               | 400mm round T Bar S/Steel              | beside                                           |                        |  |
|         | 027SS                                                               | 1200mm round T Bar S/Steel             |                                                  |                        |  |
|         | 028SS                                                               | 1500mm round T Bar S/Steel             |                                                  |                        |  |
|         | 029SS                                                               | 1800mm round T Bar S/Steel             |                                                  |                        |  |
|         | 759BS                                                               | 75mm round knob brushed steel/graphite | centre abovo                                     | note 759 handle is     |  |
|         | 759GOZ                                                              | · ·                                    | centre above note 759 hand<br>middle outside onl |                        |  |
|         | 759PC                                                               | 75mm round knob chrome                 |                                                  | <b>,</b>               |  |