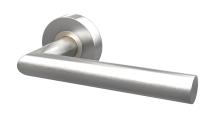

### **Door Hardware**

Door hardware selection is subject to the door type requested. Each design has its own escutcheon, handle combination and colour finishes

Type 1 - ACPD754 Steel Lever handle

T Bar Stainless steel Pull handle

Type 2 - ACSM026SS 400mm

**Type 3** - ACSM027SS 1200mm

Type 4 - ACSM028SS 1500mm

Type 5 - ACSM029SS 1800mm

Type 6 - ACPD759 Knob handle

BS - Brushed Steel/Graphite

GOZ - Gold

PC - Chrome

BL - Black

Outside handle only

note: Door designs have specific handle combinations see <u>pages F016-F017</u>. Some handle options have the same handle type but only certain sizes/colours will be available.