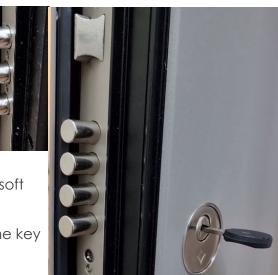

#### High security 10 point lock - ACPD681

- PAS24:2016 tested
- 4 central round locking pins, 3 top & 3 bottom conical locking pins
- Door Cylinders are drill proof and anti-bump
- The door is locked with a key after it is closed
- If door is just pulled closed it is only secured on the soft latch (this is **not** a locked or secure position)
- If either a bar handle or escutcheon only is fitted the key is required to open the door
- If a lever handle has been fitted and the door hasn't been deadlocked the lever handle will open the door

### Multi point slam shut lock - ACPD670

- PAS24:2016 tested
- 5 multi point high security lock, 2 hooks, 2 shootbolts & central dead-bolt
- Drill proof and anti-bump cylinder
- The door locks automatically when closed (door can be further dead locked with the key)
- If either a bar handle or escutcheon only is fitted the key is required to open the door
- If a lever handle has been fitted and the door hasn't been deadlocked the lever handle will open the door