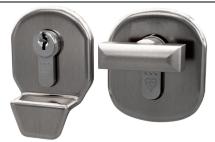

### Multi point slam shut lock - ACPD670

- PAS24:2016 tested
- 5 multi point high security lock, 2 hooks, 2 shootbolts & central dead-bolt
- Drill proof and anti-bump cylinder
- The door locks automatically when closed (door can be further dead locked with the key)
- If either a bar handle or escutcheon only is fitted the key is required to open the door
- If a lever handle has been fitted and the door hasn't been deadlocked the lever handle will open the door