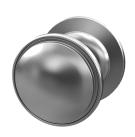

Type 2 - ACSM026SS 400mm

**Type 3** - ACSM027SS 1200mm

Type 4 - ACSM028SS 1500mm

Type 5 - ACSM029SS 1800mm

Type 6 - ACPD759 Knob handle

BS - Brushed Steel/Graphite

GOZ - Gold

PC - Chrome

BL - Black

Outside handle only

note: Door designs have specific handle combinations see <u>pages F016-F017</u>. Some handle options have the same handle type but only certain sizes/colours will be available.