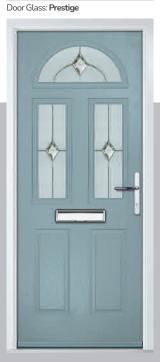

Door Colour: **Stormy Seas**Door Glass: **Artemis** 

ORIGINAL Trending Colours

Door Colour: Victory Blue
Door Glass: Birchwood

Door Colour: **Dusky Pink**Door Glass: **Prestige** 

Door Colour: Mulberry

Door Glass: Trio Diamond