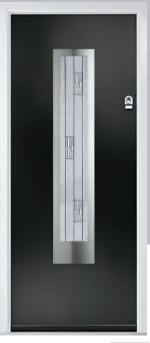

### **Links Oakmont**

including Copenhagen option

The Links Oakmont door offers a unique, modern style with four decorative horizontal lites that allow light to stream in.

Door Colour: Nimbus

Door Glass: Belgravia

Door Colour: Olive Grove
Door Glass: Cubic

Door Colour: Moonshine

Door Glass: Victorian Border

Door Colour: **Florida**Door Glass: **Tectronic** 

Copenhagen Option Door Colour: Mulberry
Door Glass: Luxor

Door Colour: Wedgewood