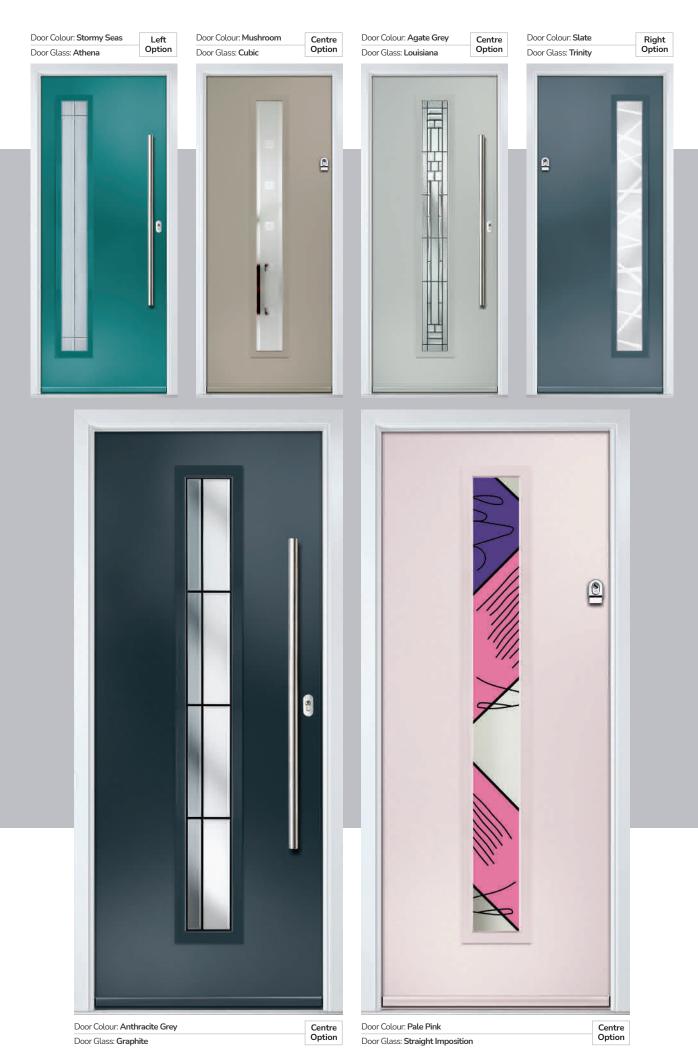

### Carnoustie

including Birkdale and Penina options

Our most popular composite door option which is now available in a choice of three glazing styles.

Carnoustie

Penina

Door Glass: Cubic

Door Colour: Stormy Seas

Door Glass: Louisiana

Door Glass: Diamonte

Door Colour: Agate Grey

Door Glass: Vector (Black Only)

Door Colour: California

Door Glass: Prestige

Door Colour: Sage

Door Glass: Artisan

Door Colour: Cream White

Door Glass: Bloomsbury

Birkdale Option

TRADITIONAL

Penina Option

Door Colour: Putty

Door Glass: Luxor

## **Pinehurst**

An evolution of a traditional style with its square top lites.

Door Glass: Vector (Black Only)

Door Colour: Dusky Pink Door Glass: Trinity