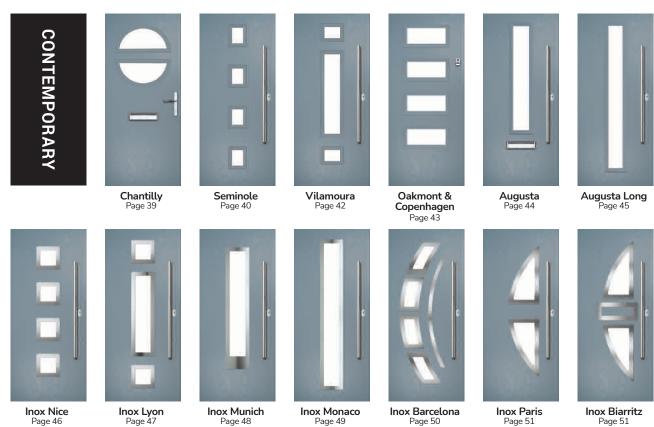

# Chantilly

Door Colour. Black | Door Glass. Opulence

## Seminole

The Seminole is a very popular contemporary door design with an abundance of glazing options and positions.

Doorstyle Options

Seminole 4

Seminole 3

Door Colour: Clotted Cream

Door Glass: Luxor

Farmhouse Option
TRADITIONAL

## Vilamoura

The inline slim glazing details on the Vilamoura door is inspired by the European door look.

Door Colour: Anthracite Grey

Door Glass: Louisiana

Door Colour: **Bolero**Door Glass: **Opulence** 

## **Oakmont**

including Copenhagen option

A stunning new design using colour matched cassettes for all colour options.

## Augusta

With its simple, slim glazed panel and parallel pull handle, the Augusta has a clean modern style.

Door Colour: **Bolero**Door Glass: **Luxor** 

Door Colour: **Sage**Door Glass: **Impression** 

# Augusta Long

A full length decorative glass alternative to the standard Augusta.

## **Inox Nice**

The Inox Nice door offers a Mediterranean style with four decorative lites that allow the light to stream in.

Door Colour: Clay

Door Glass: Vector (Black Only)

Door Colour: **Anthracite Grey**Door Glass: **Mercury** 

# **Inox Lyon**

Inox Lyon provides a stunning mix of two smaller lites delicately 'bookending' a larger central lite to optimise light penetration.

## **Inox Munich**

With its large single centre lite drawing the eye, the Inox Munich achieves a bold yet graceful design.

Door Colour: **Agate Grey**Door Glass: **Aspen** 

Door Colour: Anthracite Grey
Door Glass: Synergy

## **Inox Monaco**

With its large single centre lite drawing the eye, the lnox

Monaco achieves a bold yet

## **Inox Barcelona**

The sweeping Barcelona design 'oozes' sophistication and is a popular option. Available with or without curve panel.

Door Colour: Stormy Seas Door Glass: Tokyo

Door Colour: Very Berry Door Glass: Halo

## **Inox Paris**

including Biarritz option

The Inox Paris door delivers flair and grace, and with the Biarritz option, you can make a real statement.