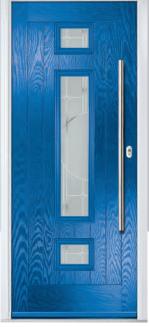

### **Composite Construction and GRP Skins**

The ORiGINAL composite door is the minimal-maintenance alternative to traditional door materials. It has 44mm reinforced GRP skins, finished in either woodgrain or DoorCo's exclusive smooth/etched finish that perfectly matches aluminium, delivers kerb appeal for any property. The ORiGINAL door outperforms other market alternatives with outstanding thermal performance. Inside, the PU foam core reduces heat loss and is encompassed by an LVL (Laminated Veneer Lumber) subframe to provide strength and rigidity. The door protects the home from the elements and will have minimal thermal expansion and contraction rates under extreme temperature variations which is perfectly normal.

#### **Exclusive Glazing Cassettes**

The ORiGINAL Composite door range uses FLiP, DoorCo's exclusive glazing cassette system with revolutionary Foam in Place technology. Choose from one of the three options to suit any style of door from contemporary to traditional. DoorCo also offers the unique Inox™ cassette system finished in stainless steel.