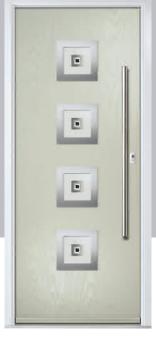

## Merion

including 4Grid option

The Merion is available with a complementary glass range designed specifically for this door style.

Door Colour: White

Door Colour: Chartwell Green

Door Colour: Silver Grey
Door Glass: Cotswold

Door Colour: **Putty**Door Glass: **Stippolyte** 

Door Colour: Very Berry
Door Glass: 4 Bevel Square

4Grid Option

Door Colour: **Agate Grey**Door Glass: **Prestige** 

Door Colour: **Twilight**Door Glass: **Milan** 