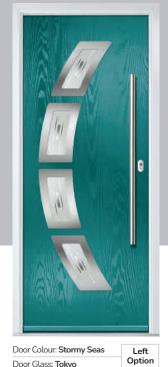

## **Inox Barcelona**

The sweeping Barcelona design 'oozes' sophistication and is a popular option. Available with or without curve panel.

Door Colour: Stormy Seas Door Glass: Tokyo

Door Colour: Very Berry Door Glass: Halo