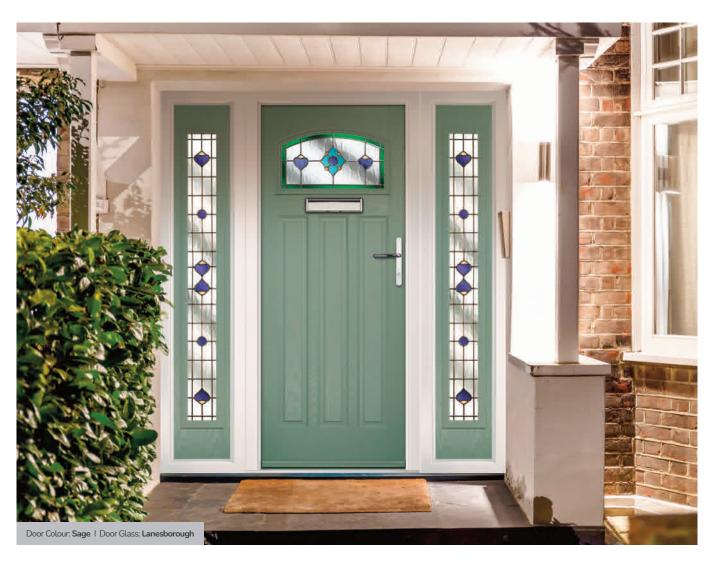

#### Lanesborough

Genuine coloured Spectrum Glass with blackened cames combine to create this stunning leadlight design, reminiscent of the Victorian era. With Lanesborough, you can now have all the benefits of traditional leadlights, with the performance and thermal properties you would expect in your door. Available in 3 border colours: Amber, Blue or Green.

### **Glass Colour Options**

The Lanesborough glass designs lend themselves to colour co-ordination of the glass to complement or contrast your choice of door colour. Choose from either Amber, Blue or Green borders.