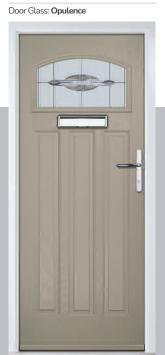

Door Colour: Nimbus

Door Colour: Clotted Cream

Door Colour: French Blue Door Glass: Bloomsbury

Door Colour: Mulberry Door Glass: Opulence

O R i G I N A L Trending Colours

Door Colour: Victory Blue Door Glass: Diamonte