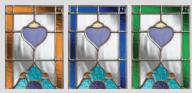

### **Glass Colour Options**

The Lanesborough glass designs lend themselves to colour co-ordination of the glass to complement or contrast your choice of door colour. Choose from either Amber, Blue or Green borders.

#### Lanesborough

Genuine coloured Spectrum Glass with blackened cames combine to create this stunning leadlight design, reminiscent of the Victorian era. With Lanesborough, you can now have all the benefits of traditional leadlights, with the performance and thermal properties you would expect in your door. Available in 3 border colours: Amber, Blue or Green.