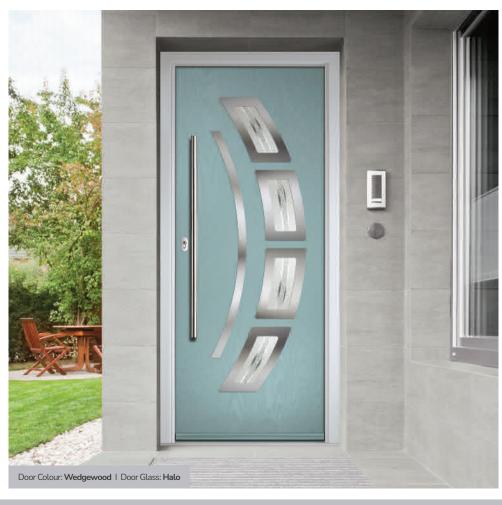

## **Inox Barcelona**

The sweeping Barcelona design 'oozes' sophistication and is a popular option. Available with or without curve panel.

Door Colour: Stormy Seas Door Glass: Tokyo

Door Colour: Very Berry Door Glass: Halo