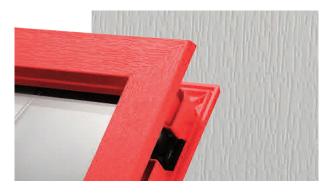

### Endless possibilities.

FLiP is the new door glazing cassette system developed by DoorCo with a revolutionary Foam in Place technology that delivers a superior seal and aesthetic never seen before.

### FiP Technology

The pre-applied foam in place technology creates a superior seal that prevents any water ingress. FLiP achieved over 1000pa through the glazing aperture during weather testing.