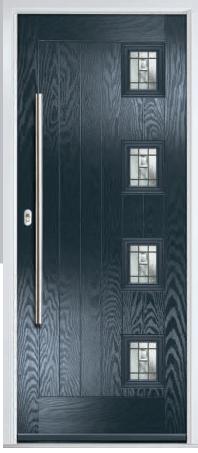

### Carnoustie

including Birkdale and Penina options

Our most popular composite door option which is now available in a choice of three glazing styles.

Carnoustie

Penina

Door Glass: Cubic

Door Colour: Stormy Seas

Door Glass: Louisiana

Door Glass: Diamonte

Door Colour: Agate Grey

Door Glass: Vector (Black Only)

Door Colour: California

Door Glass: Prestige

Door Colour: Sage

Door Glass: Artisan

Door Colour: Cream White

Door Glass: Bloomsbury

Birkdale Option

TRADITIONAL

Penina Option

Door Colour: Putty

Door Glass: Luxor