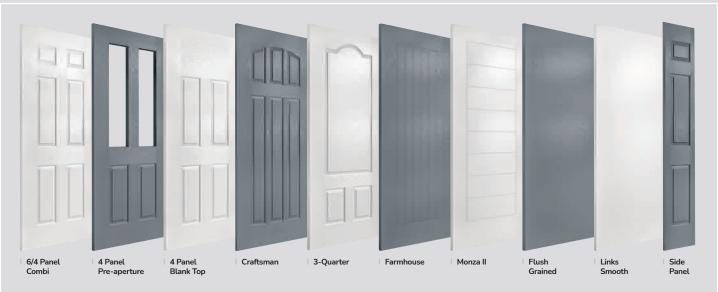

### **Door Styles**

A range of traditional doors designed to replicate the most popular timber doors and come with highly defined mouldings and realistic woodgrain embossing on the surface. Whether for a Victorian home, a modern townhouse or a farmhouse cottage, these doors always enhance to the appearance of the entrance.

Page 34

A selection of modern styles using our non-moulded, woodgrain doors and glazed using the FLiP Flat Grained cassette option. For a more European look, choose the stunning Inox<sup>TM</sup> stainless steel frames.

A designer collection of unique door: the smooth/etched LINKS door, glazed using the FLiP Flat Stipple cassette choice, or the stunning Monza II door with our FLiP Flat Grained cassette.