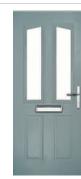

### Carnoustie

including Birkdale and Penina options

Our most popular composite door option which is now available in a choice of three glazing styles.

Carnoustie

Penina

Door Glass: Cubic

Door Colour: Stormy Seas