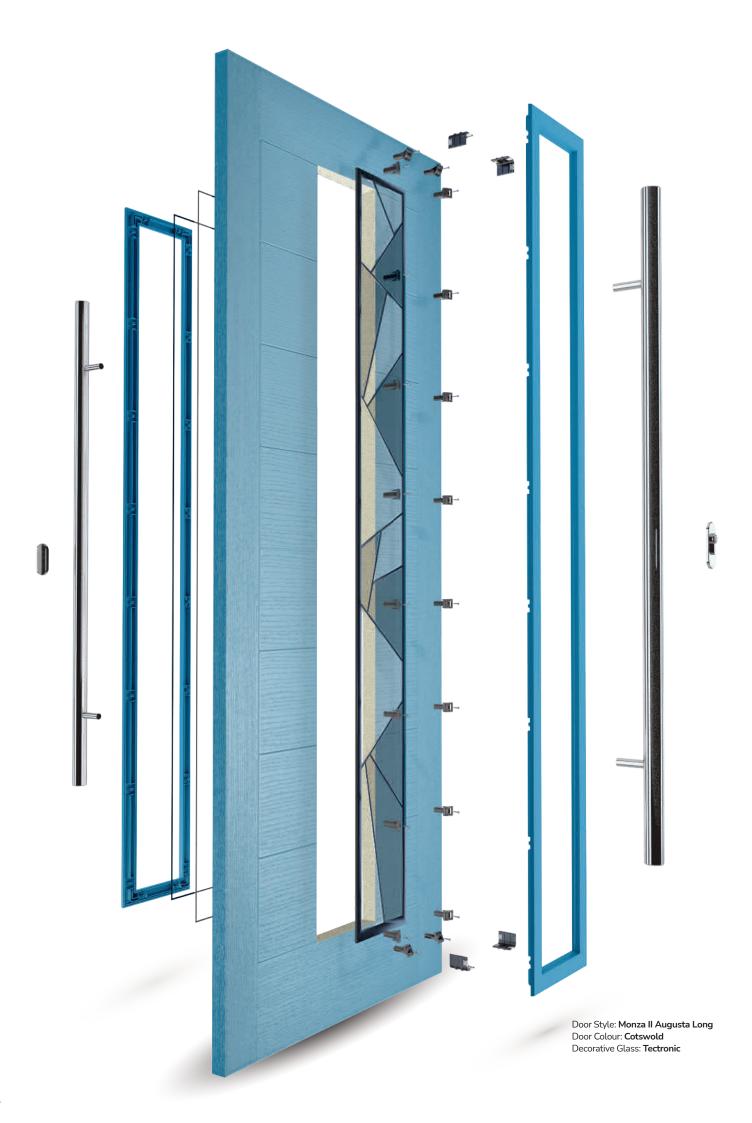

# Monza II Augusta Long

With its contemporary linear etched detailing, the Monza II  $\,$ is a stunning door available glazed or as a solid door option.

Augusta Long

# Augusta Long

A full length decorative glass alternative to the standard Augusta.