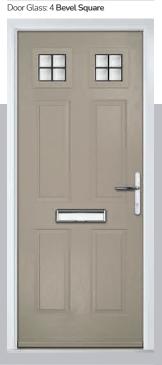

Door Colour: **Putty**Door Glass: **Stippolyte** 

Door Colour: Very Berry
Door Glass: 4 Bevel Square

4Grid Option

Door Colour: **Agate Grey**Door Glass: **Prestige** 

Door Colour: **Twilight**Door Glass: **Milan** 