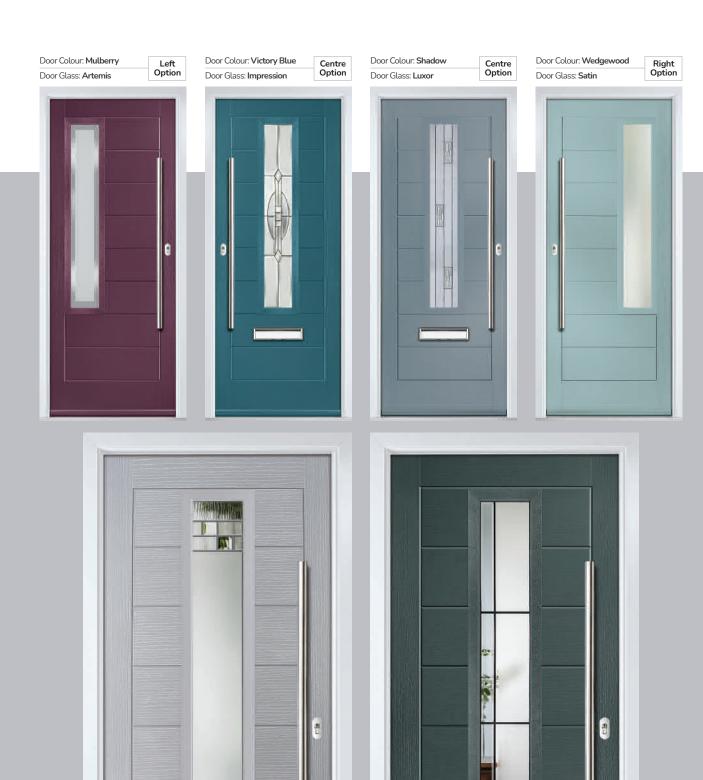

Door Colour: Nimbus

Door Colour: Clotted Cream

Door Colour: French Blue Door Glass: Bloomsbury

Door Colour: Mulberry Door Glass: Opulence

O R i G I N A L Trending Colours

Door Colour: Victory Blue Door Glass: Diamonte

Door Colour: Chartwell Green Door Glass: Trio Diamond

Door Colour: Military Grey Door Glass: Tranquility Brass

Portrush Option