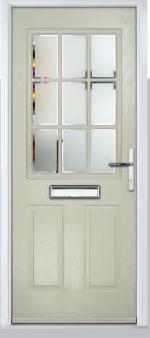

### Carnoustie

including Birkdale and Penina options

Our most popular composite door option which is now available in a choice of three glazing styles.

Carnoustie

Penina

Door Glass: Cubic

Door Colour: Stormy Seas

Door Glass: Louisiana

Door Glass: Diamonte

Door Colour: Agate Grey

Door Glass: Vector (Black Only)

Door Colour: California

Door Glass: Prestige

Door Colour: Sage

Door Glass: Artisan

Door Colour: Cream White

Door Glass: Bloomsbury

Birkdale Option

TRADITIONAL

Penina Option

Door Colour: Putty

Door Glass: Luxor