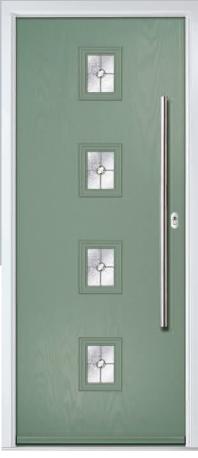

### Carnoustie

including Birkdale and Penina options

Our most popular composite door option which is now available in a choice of three glazing styles.

Carnoustie

Penina

Door Glass: Cubic

Door Colour: Stormy Seas

Door Glass: Louisiana

Door Glass: Diamonte

Door Colour: Agate Grey

Door Glass: Vector (Black Only)

Door Colour: California

Door Glass: Prestige

Door Colour: Sage

Door Glass: Artisan

Door Colour: Cream White

Door Glass: Bloomsbury

Birkdale Option

TRADITIONAL

Penina Option

Door Colour: Putty

Door Glass: Luxor