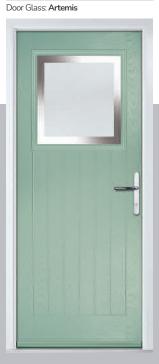

#### **Artemis**

Simple but extremely effective. The Artemis features an etched glass centre with a clear surrounding border. A strong option for both traditional and modern homes alike.