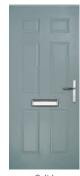

### Carnoustie

including Birkdale and Penina options

Our most popular composite door option which is now available in a choice of three glazing styles.

Carnoustie

Penina

Door Glass: Cubic

Door Colour: Stormy Seas