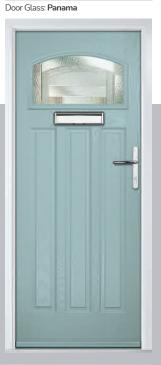

#### Panama

A sophisticated, contemporary design incorporating various glass textures with clear 'came' lines. Panama is a twist on lineal Art Deco period style.