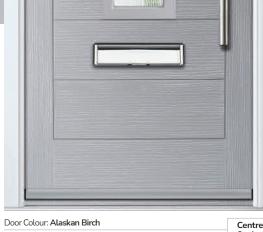

# Monza II Augusta

With its contemporary linear etched detailing, the Monza II is a stunning door available glazed or as a solid door option.

Augusta

Solid

Door Glass: Lotus

Centre Option