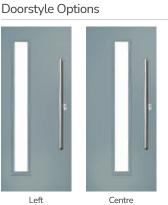

## Augusta

With its simple, slim glazed panel and parallel pull handle, the Augusta has a clean modern style.

Door Colour: **Bolero**Door Glass: **Luxor** 

Door Colour: **Sage**Door Glass: **Impression** 

Door Colour: Victory Blue
Door Glass: Lotus

Door Colour: Citrine
Door Glass: Artemis

Door Colour: **Slate**Door Glass: **Trinity** 

Door Colour: Clay

Door Glass: Opulence

Door Colour: Olive Grove

Door Glass: Trio Diamond