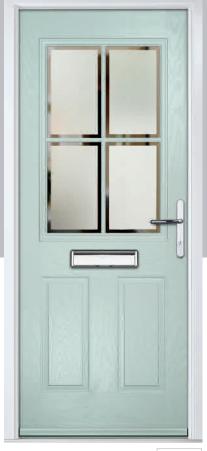

## Merion

including 4Grid option

The Merion is available with a complementary glass range designed specifically for this door style.

Door Colour: White

Door Colour: Chartwell Green

Door Colour: Silver Grey
Door Glass: Cotswold

Door Colour: **Putty**Door Glass: **Stippolyte** 

Door Colour: Very Berry
Door Glass: 4 Bevel Square

4Grid Option

Door Colour: **Agate Grey**Door Glass: **Prestige** 

Door Colour: **Twilight**Door Glass: **Milan** 

Door Colour: Nimbus

Door Glass: Trio Diamond

Farmhouse Option

Door Colour: **Shadow**Door Glass: **Impression** 

Farmhouse Option

I GRAINED CONTEMPORARY DOORS