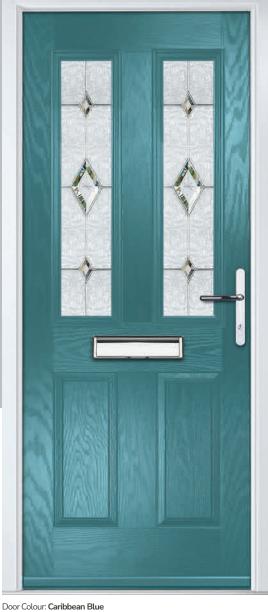

### Carnoustie

including Birkdale and Penina options

Our most popular composite door option which is now available in a choice of three glazing styles.

Carnoustie

Penina

Door Glass: Cubic

Door Colour: Stormy Seas

Door Glass: Louisiana

Door Glass: Diamonte

Door Colour: Agate Grey

Door Glass: Vector (Black Only)

Door Colour: California

Door Glass: Prestige

Door Colour: Sage

Door Glass: Artisan

Door Colour: Cream White

Door Glass: Bloomsbury

Birkdale Option

TRADITIONAL

Penina Option

Door Colour: Putty

Door Glass: Luxor