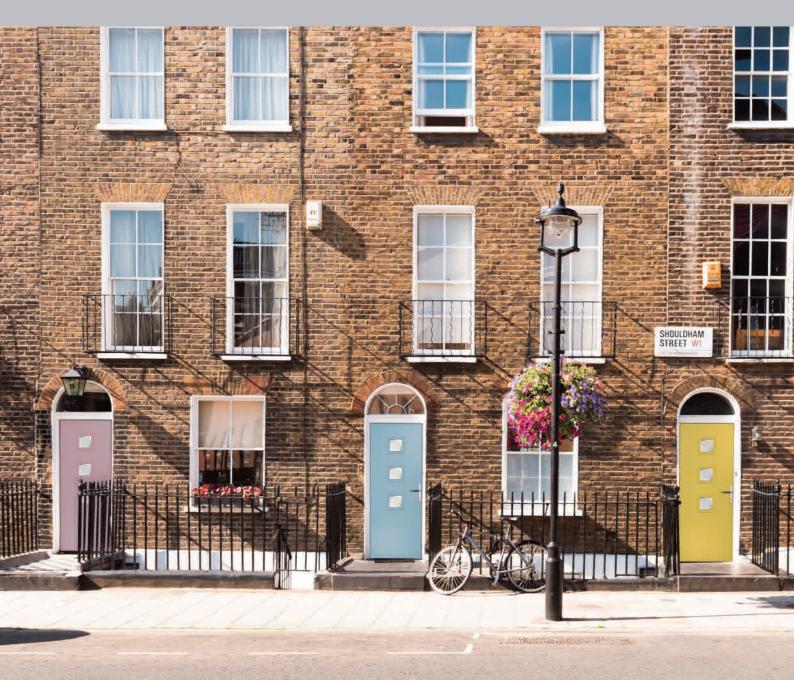

### **Composite Construction and GRP Skins**

The ORiGINAL composite door is the minimal-maintenance alternative to traditional door materials. It has 44mm reinforced GRP skins, finished in either woodgrain or DoorCo's exclusive smooth/etched finish that perfectly matches aluminium, delivers kerb appeal for any property. The ORiGINAL door outperforms other market alternatives with outstanding thermal performance. Inside, the PU foam core reduces heat loss and is encompassed by an LVL (Laminated Veneer Lumber) subframe to provide strength and rigidity. The door protects the home from the elements and will have minimal thermal expansion and contraction rates under extreme temperature variations which is perfectly normal.

The ORiGINAL composite door offers a truly appealing entrance for any home, with a high-definition smooth or grained GRP outer skin that will look stunning for years to come. The door offers stability from the elements with its inner core of LVL encased with composite stiles and rails for protection against any water ingress. Our doors usually have a grained PVC edge to the hinge and lock side in either White, Chartwell Green, Anthracite Grey, stain or paint finish.