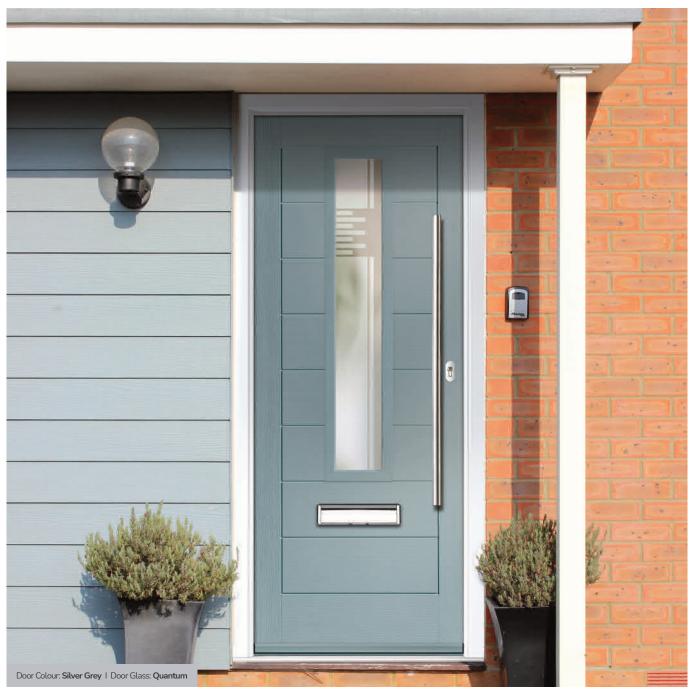

#### Quantum

Combining our soft acid etched Difuso glass with the deeper texture of the sandblasted design creates a modern, striking glass prefectly suited for contemporary doors.