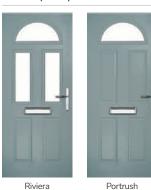

# Riviera

including Portrush and Sunburst options

A traditional favourite with just a hint of modern, the Riviera is also available in Portrush and Sunburst options shown below.

Doorstyle Options

Sunburst

Door Colour: Chartwell Green Door Glass: Trio Diamond

Door Colour: Military Grey Door Glass: Tranquility Brass

Portrush Option