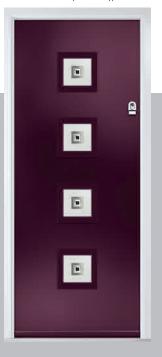

sta

With its contemporary linear etched detailing, the Monza II is a stunning door available glazed or as a solid door option.









Augusta

Solid





Door Glass: Lotus

Centre Option



# Monza II Square

With its contemporary linear etched detailing, the Monza II is a stunning door available glazed or as a solid door option.







Doorstyle Options



Square 4

Square 3





Door Glass: Graphite

Door Glass: Cubic

## Monza II Oakmont

With its contemporary linear etched detailing, the Monza II is a stunning door available glazed or as a solid door option.











Door Colour: Clay

Door Glass: Cubic

Door Colour: **Very Berry**Door Glass: **Vector** (Black Only)

Door Colour: **Anthracite Grey**Door Glass: **Artemis** 

Door Colour: **Stormy Seas**Door Glass: **Graphite** 









I LINKS DESIGNER DOORS

# Links Square









### **Links Oakmont**

including Copenhagen option

The Links Oakmont door offers a unique, modern style with four decorative horizontal lites that allow light to stream in.









Door Colour: Nimbus

Door Glass: Belgravia



Door Colour: Olive Grove
Door Glass: Cubic



Door Colour: Moonshine

Door Glass: Victorian Border



Door Colour: **Florida**Door Glass: **Tectronic** 

Copenhagen Option Door Colour: Mulberry
Door Glass: Luxor

Door Colour: Wedgewood

Door Glass: Artemis

Door Colour: Shadow
Door Glass: Graphite

Door Colour: Blue
Door Glass: Quantum









I LINKS DESIGNER DOORS

# Links Augusta









# Links Augusta Long

A full length decorative glass alternative to the standard Links Augusta.













Right





#