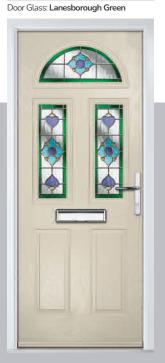

#### Lanesborough

Genuine coloured Spectrum Glass with blackened cames combine to create this stunning leadlight design, reminiscent of the Victorian era. With Lanesborough, you can now have all the benefits of traditional leadlights, with the performance and thermal properties you would expect in your door. Available in 3 border colours: Amber, Blue or Green.