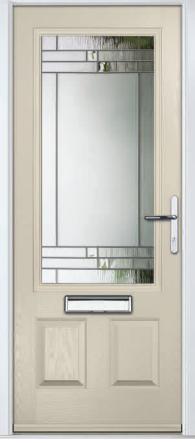

### **Door Styles**

A range of traditional doors designed to replicate the most popular timber doors and come with highly defined mouldings and realistic woodgrain embossing on the surface. Whether for a Victorian home, a modern townhouse or a farmhouse cottage, these doors always enhance to the appearance of the entrance.