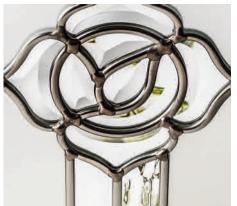

#### Lanesborough

Genuine coloured Spectrum Glass with blackened cames combine to create this stunning leadlight design, reminiscent of the Victorian era. With Lanesborough, you can now have all the benefits of traditional leadlights, with the performance and thermal properties you would expect in your door. Available in 3 border colours: Amber, Blue or Green.