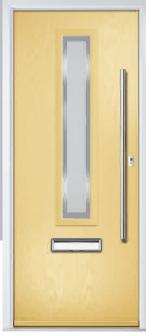

#### Athena

The Athena gracefully combines brilliant cut lines and a clean sandblast finish. The understated half glazed model is a great option as a simple glass design for a back door.