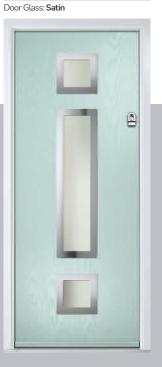

Door Colour: Silver Grey
Door Glass: Synergy

Door Colour: **Diablo**Door Glass: **Satin** 

ORIGINAL Trending Colours

Door Colour: **Black**Door Glass: **Louisiana** 

Door Colour: Clotted Cream

Door Glass: Lotus