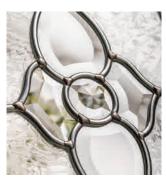

#### **Decorative Glass**

DoorCo offers the widest range of traditional and contemporary glass designs, along with exclusive collections, so customers have infinite options for their front door.

### **Glass Colour Options**

The Lanesborough glass designs lend themselves to colour co-ordination of the glass to complement or contrast your choice of door colour. Choose from either Amber, Blue or Green borders.

#### Lanesborough

Genuine coloured Spectrum Glass with blackened cames combine to create this stunning leadlight design, reminiscent of the Victorian era. With Lanesborough, you can now have all the benefits of traditional leadlights, with the performance and thermal properties you would expect in your door. Available in 3 border colours: Amber, Blue or Green.