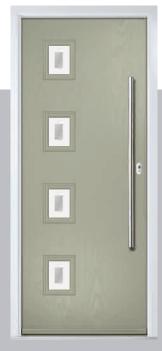

## Merion

including 4Grid option

The Merion is available with a complementary glass range designed specifically for this door style.

Door Colour: White

Door Colour: Chartwell Green

Door Colour: Silver Grey
Door Glass: Cotswold

Door Colour: **Putty**Door Glass: **Stippolyte** 

Door Colour: Very Berry
Door Glass: 4 Bevel Square

4Grid Option

Door Colour: **Agate Grey**Door Glass: **Prestige** 

Door Colour: **Twilight**Door Glass: **Milan** 

Door Colour: Nimbus

Door Glass: Trio Diamond

Farmhouse Option

Door Colour: **Shadow**Door Glass: **Impression** 

Farmhouse Option

I GRAINED CONTEMPORARY DOORS