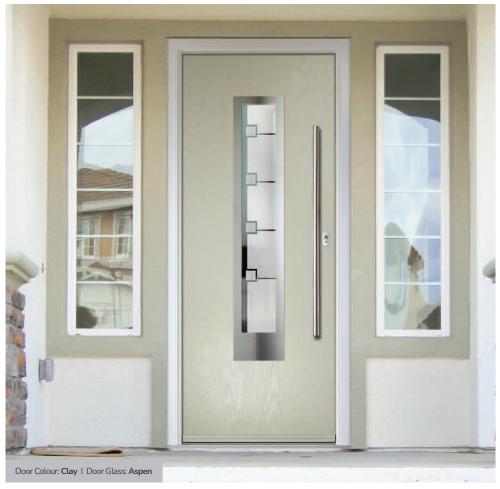

## **Inox Munich**

With its large single centre lite drawing the eye, the Inox Munich achieves a bold yet graceful design.

Door Colour: **Agate Grey**Door Glass: **Aspen** 

Door Colour: Anthracite Grey
Door Glass: Synergy

#### **Aspen**

This European style design is produced using high grade brushed stainless Inox elements, that are bonded to the centre pane of glass. This combination provides a unique contrast.