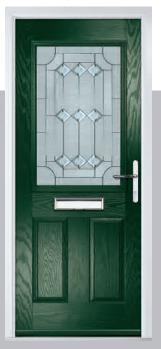

### Carnoustie

including Birkdale and Penina options

Our most popular composite door option which is now available in a choice of three glazing styles.

Carnoustie

Penina

Door Glass: Cubic

Door Colour: Stormy Seas

Door Glass: Louisiana

Door Glass: Diamonte

Door Colour: Agate Grey

Door Glass: Vector (Black Only)

Door Colour: California

Door Glass: Prestige

Door Colour: Sage

Door Glass: Artisan

Door Colour: Cream White

Door Glass: Bloomsbury

Birkdale Option

TRADITIONAL

Penina Option

Door Colour: Putty

Door Glass: Luxor