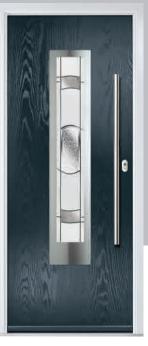

#### Lanesborough

Genuine coloured Spectrum Glass with blackened cames combine to create this stunning leadlight design, reminiscent of the Victorian era. With Lanesborough, you can now have all the benefits of traditional leadlights, with the performance and thermal properties you would expect in your door. Available in 3 border colours: Amber, Blue or Green.