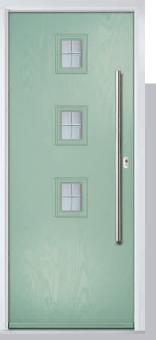

### Carnoustie

including Birkdale and Penina options

Our most popular composite door option which is now available in a choice of three glazing styles.

Carnoustie

Penina

Door Glass: Cubic

Door Colour: Stormy Seas

Door Glass: Louisiana

Door Glass: Diamonte

Door Colour: Agate Grey

Door Glass: Vector (Black Only)

Door Colour: California

Door Glass: Prestige

Door Colour: Sage

Door Glass: Artisan

Door Colour: Cream White

Door Glass: Bloomsbury

Birkdale Option

TRADITIONAL

Penina Option

Door Colour: Putty

Door Glass: Luxor