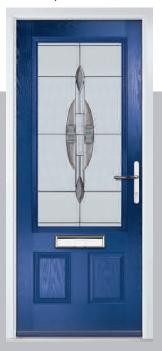

# **Lytham** including 4Grid and 9Grid options

With its large glazed area, the Lytham lets light flood through. Also available with GridLite and our unique integral blind option.

Doorstyle Options

Door Colour: **Shadow**Door Glass: **Bloomsbury** 