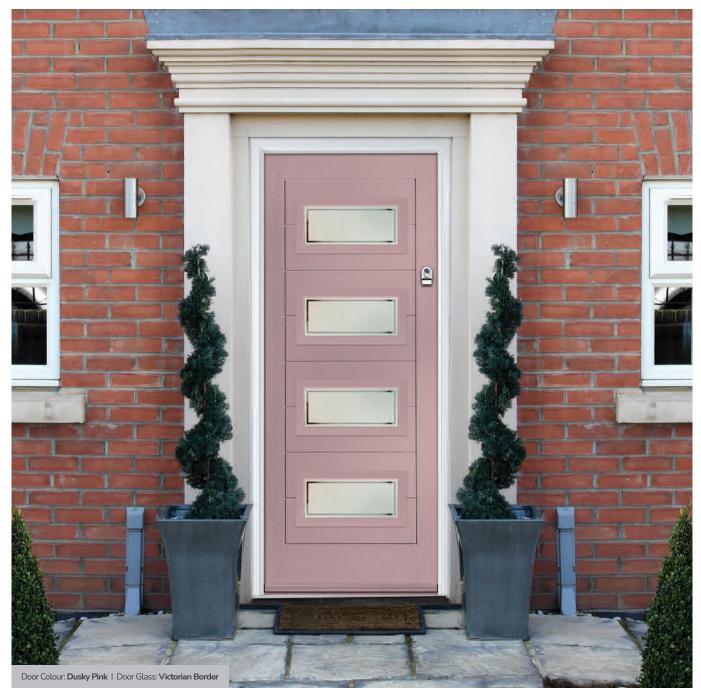

For back door applications, you can even benefit from an integrated Venetian Blind, incorporating child-friendly, unobtrusive finger control and no loose cords. Door Colour: Pale Pink

Door Colour: **Dusky Pink**Door Glass: **Straight Imposition Pink** 