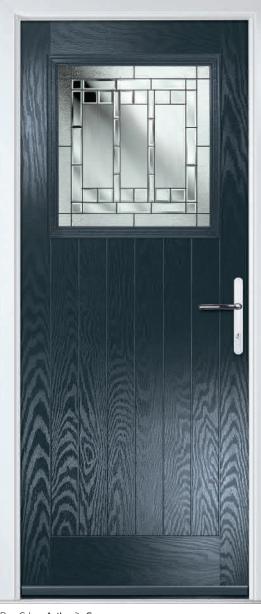

Door Glass: Louisiana

Door Glass: Diamonte

Door Colour: Agate Grey

Door Glass: Vector (Black Only)

Door Colour: California

Door Glass: Prestige

Door Colour: Sage

Door Glass: Artisan