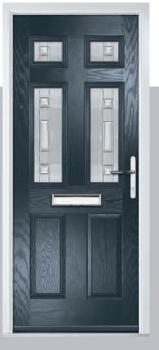

### **Composite Construction and GRP Skins**

The ORiGINAL composite door is the minimal-maintenance alternative to traditional door materials. It has 44mm reinforced GRP skins, finished in either woodgrain or DoorCo's exclusive smooth/etched finish that perfectly matches aluminium, delivers kerb appeal for any property. The ORiGINAL door outperforms other market alternatives with outstanding thermal performance. Inside, the PU foam core reduces heat loss and is encompassed by an LVL (Laminated Veneer Lumber) subframe to provide strength and rigidity. The door protects the home from the elements and will have minimal thermal expansion and contraction rates under extreme temperature variations which is perfectly normal.

The ORiGINAL composite door offers a truly appealing entrance for any home, with a high-definition smooth or grained GRP outer skin that will look stunning for years to come. The door offers stability from the elements with its inner core of LVL encased with composite stiles and rails for protection against any water ingress. Our doors usually have a grained PVC edge to the hinge and lock side in either White, Chartwell Green, Anthracite Grey, stain or paint finish.