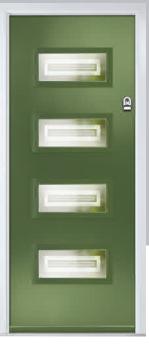

# **Lytham** including 4Grid and 9Grid options

With its large glazed area, the Lytham lets light flood through. Also available with GridLite and our unique integral blind option.

Doorstyle Options

Door Colour: **Shadow**Door Glass: **Bloomsbury** 