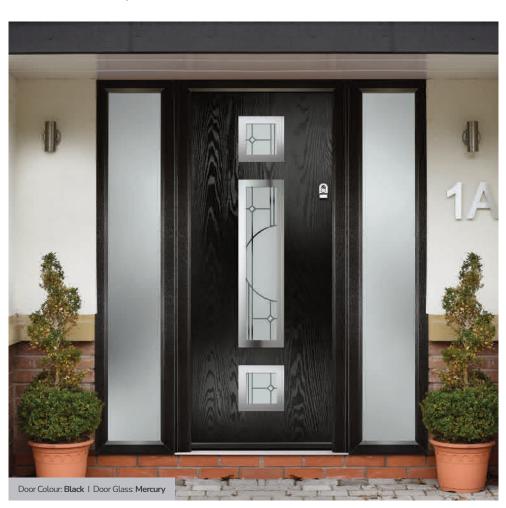

## **Inox Nice**

The Inox Nice door offers a Mediterranean style with four decorative lites that allow the light to stream in.

Door Colour: Clay

Door Glass: Vector (Black Only)

Door Colour: **Anthracite Grey**Door Glass: **Mercury** 