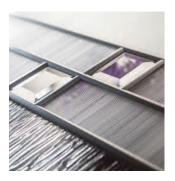

#### **Exclusive Glazing Cassettes**

The ORiGINAL Composite door range uses FLiP, DoorCo's exclusive glazing cassette system with revolutionary Foam in Place technology. Choose from one of the three options to suit any style of door from contemporary to traditional. DoorCo also offers the unique Inox™ cassette system finished in stainless steel.

#### **Glazing Service**

Our in-house specialist team offers a bespoke service to pre-glaze doors using the FLiP or Inox cassette.