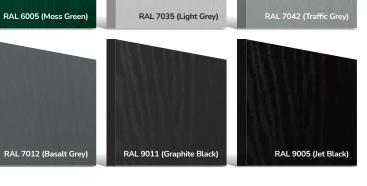

# **RAL Colours**

# New Patina Colours An exciting range of 6 new patina colours are available exclusively on the Monza II door. See page 53 for details.

<sup>\*</sup> Some RAL colours containing luminous elements are unavailable