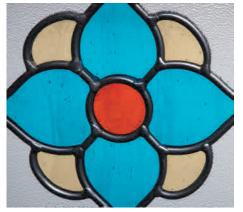

#### Hathaway

Antique coloured glass is joined using a stunning black came and weld. All is encapsulated within the insulated unit for easy upkeep and to protect the design.