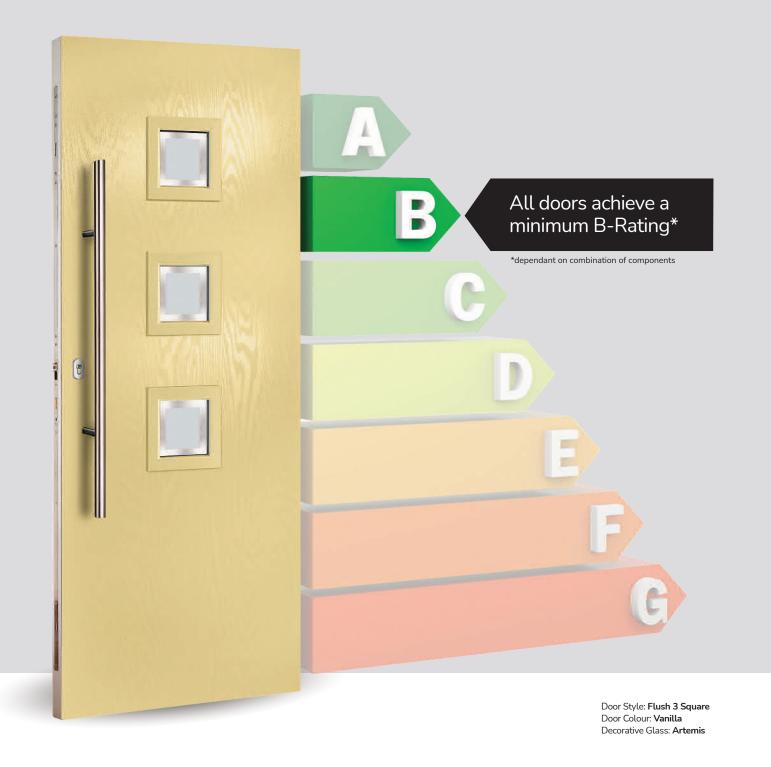

### Thermal Performance

The ORiGINAL composite doors are thermally efficient by design.

The warm foam core allows the door to have a significantly better 'U' value than any other option on the market and our entire range meets with the requirements of the current Building Regulations.

There are various upgrades to the glass options which increase the thermal performance of the door. To find the U-Value of you individual door set, please visit the Buildcheck calculator which contains the current DoorCo door range.