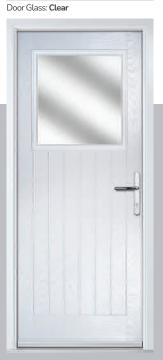

Door Colour: Black
Door Glass: Luxor

Door Colour: **Twilight**Door Glass: **Satin** 

Door Colour: Victory Blue
Door Glass: Luxor

Door Colour: Blue
Door Glass: Satin

Door Colour: Military Grey
Door Glass: Clear