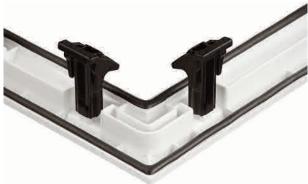

### Endless possibilities.

FLiP is the new door glazing cassette system developed by DoorCo with a revolutionary Foam in Place technology that delivers a superior seal and aesthetic never seen before.

### FiP Technology

The pre-applied foam in place technology creates a superior seal that prevents any water ingress. FLiP achieved over 1000pa through the glazing aperture during weather testing.

#### **Exclusive Glazing Cassettes**

The ORiGINAL Composite door range uses FLiP, DoorCo's exclusive glazing cassette system with revolutionary Foam in Place technology. Choose from one of the three options to suit any style of door from contemporary to traditional. DoorCo also offers the unique Inox™ cassette system finished in stainless steel.