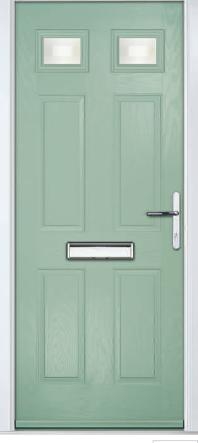

: Louisiana

Door Glass: Diamonte

Door Colour: Agate Grey

Door Glass: Vector (Black Only)

Door Colour: California

Door Glass: Prestige

Door Colour: Sage

Door Glass: Artisan















Door Colour: Cream White

Door Glass: Bloomsbury

Birkdale Option











TRADITIONAL





Penina Option



Door Colour: Putty

Door Glass: Luxor

## **Pinehurst**

An evolution of a traditional style with its square top lites.









Door Glass: Vector (Black Only)















Door Colour: Dusky Pink Door Glass: Trinity

### **Troon**

including Muirfield option

The traditional six-panel door can be enhanced with either two or four small glazing details.















Solid





















Door Colour: Stormy Seas Door Glass: Louisiana



Door Colour: Putty Door Glass: Trio Diamond



Door Colour: Chartwell Green Door Glass: Cubic

Muirfield Option

# Riviera

including Portrush and Sunburst options

A traditional favourite with just a hint of modern, the Riviera is also available in Portrush and Sunburst options shown below.







Doorstyle Options







Sunburst

Door Colour: Nimbus

Door Colour: Clotted Cream

Door Colour: French Blue Door Glass: Bloomsbury

Door Colour: Mulberry Door Glass: Opulence









O R i G I N A L Trending Colours











Door Colour: Victory Blue Door Glass: Diamonte



Door Colour: Chartwell Green Door Glass: Trio Diamond



Door Colour: Military Grey Door Glass: Tranquility Brass



Portrush Option

# **Lytham** including 4Grid and 9Grid options

With its large glazed area, the Lytham lets light flood through. Also available with