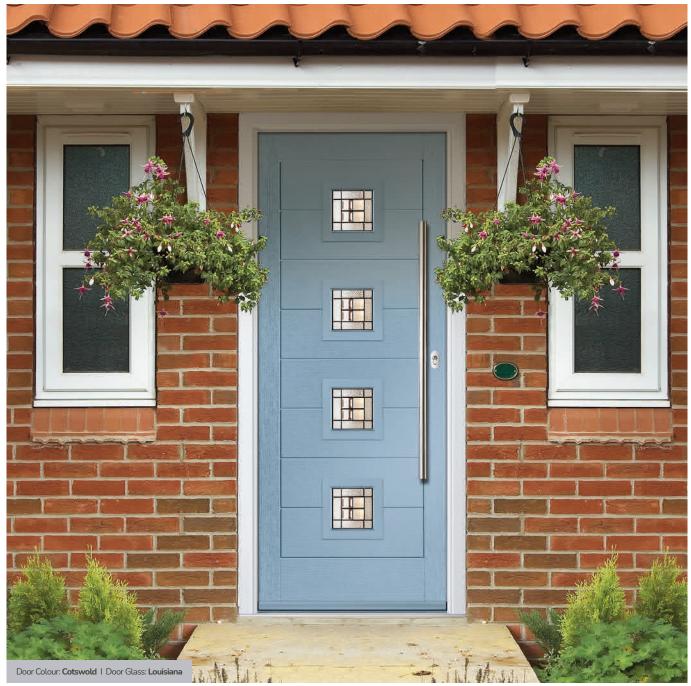

## Merion

including 4Grid option

The Merion is available with a complementary glass range designed specifically for this door style.

Door Colour: White

Door Colour: Chartwell Green

Door Colour: Silver Grey
Door Glass: Cotswold

Door Colour: **Putty**Door Glass: **Stippolyte** 

Door Colour: Very Berry
Door Glass: 4 Bevel Square

4Grid Option

Door Colour: **Agate Grey**Door Glass: **Prestige** 

Door Colour: **Twilight**Door Glass: **Milan** 