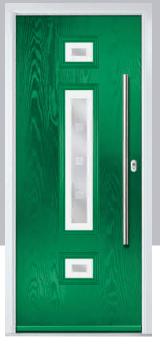

### **Composite Construction and GRP Skins**

The ORiGINAL composite door is the minimal-maintenance alternative to traditional door materials. It has 44mm reinforced GRP skins, finished in either woodgrain or DoorCo's exclusive smooth/etched finish that perfectly matches aluminium, delivers kerb appeal for any property. The ORiGINAL door outperforms other market alternatives with outstanding thermal performance. Inside, the PU foam core reduces heat loss and is encompassed by an LVL (Laminated Veneer Lumber) subframe to provide strength and rigidity. The door protects the home from the elements and will have minimal thermal expansion and contraction rates under extreme temperature variations which is perfectly normal.

#### **Exclusive Glazing Cassettes**

The ORiGINAL Composite door range uses FLiP, DoorCo's exclusive glazing cassette system with revolutionary Foam in Place technology. Choose from one of the three options to suit any style of door from contemporary to traditional. DoorCo also offers the unique Inox™ cassette system finished in stainless steel.