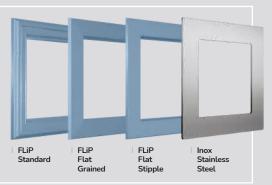

#### **Exclusive Glazing Cassettes**

The ORiGINAL Composite door range uses FLiP, DoorCo's exclusive glazing cassette system with revolutionary Foam in Place technology. Choose from one of the three options to suit any style of door from contemporary to traditional. DoorCo also offers the unique Inox™ cassette system finished in stainless steel.