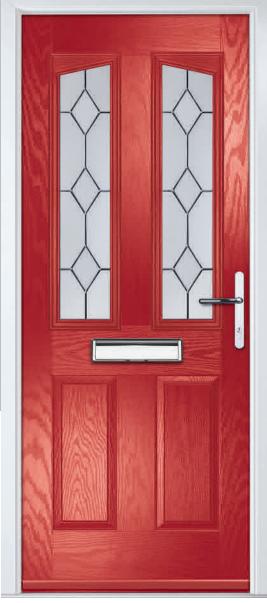

#### Carrington

Only available in our Carnoustie door, this simple design and uses traditional lead on a stipple backing glass. The diamond lead design sits proud to the outer pane when glazed into the door.