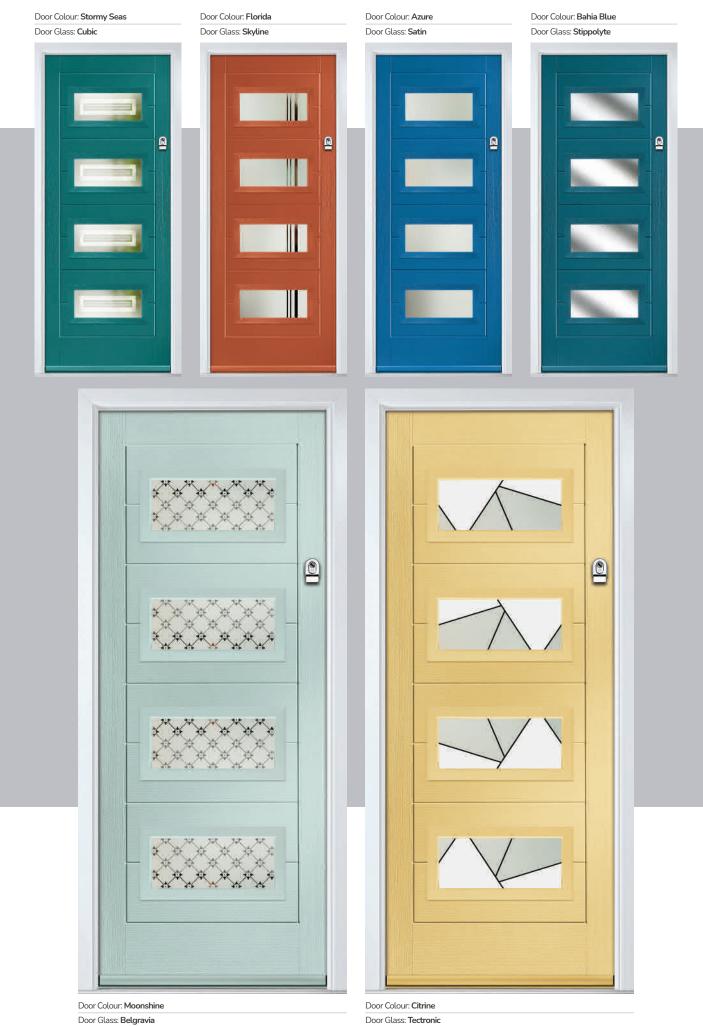

### Carnoustie

including Birkdale and Penina options

Our most popular composite door option which is now available in a choice of three glazing styles.

Carnoustie

Penina

Door Glass: Cubic

Door Colour: Stormy Seas

Door Glass: Louisiana

Door Glass: Diamonte

Door Colour: Agate Grey

Door Glass: Vector (Black Only)

Door Colour: California

Door Glass: Prestige

Door Colour: Sage

Door Glass: Artisan

Door Colour: Cream White

Door Glass: Bloomsbury

Birkdale Option

TRADITIONAL

Penina Option

Door Colour: Putty

Door Glass: Luxor

# Sunningdale

The Sunningdale is available with a wide range of glass designs.

Doorstyle Options

Sunningdale

Farmhouse Solid

Door Colour: Florida

Door Colour: Moonshine

Door Colour: Clotted Cream
Door Glass: Milan

Door Colour: **Stormy Seas**Door Glass: **Artemis** 

ORIGINAL Trending Colours

Door Colour: Victory Blue
Door Glass: Birchwood

Door Colour: **Dusky Pink**Door Glass: **Prestige** 

Door Colour: Mulberry

Door Glass: Trio Diamond

Door Colour: **Emerald**Door Glass: **Cubic** 

Door Colour: French Blue
Door Glass: Mercury

Farmhouse Option Door Colour: Moonshine
Door Glass: Cubic

Door Colour: **Diablo**Door Glass: **Tectronic** 

Door Colour: Bright Pink

Door Glass: Belgravia

Door Colour: Mulberry

Door Glass: Victorian Border

Copenhagen Option

I GRAINED CONTEMPORARY DOORS