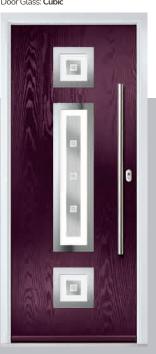

Glass: Artemis

Door Colour: **Slate**Door Glass: **Trinity** 



Door Colour: Clay

Door Glass: Opulence

Door Colour: Olive Grove

Door Glass: Trio Diamond









I GRAINED CONTEMPORARY DOORS

# Augusta Long

A full length decorative glass alternative to the standard Augusta.







## **Inox Nice**

The Inox Nice door offers a Mediterranean style with four decorative lites that allow the light to stream in.







Door Colour: Clay

Door Glass: Vector (Black Only)



Door Colour: **Anthracite Grey**Door Glass: **Mercury** 



Door Colour: Silver Grey
Door Glass: Artemis



Door Colour: Sage
Door Glass: Cubic

Links Option Door Colour: Very Berry
Door Glass: Cubic

Door Colour: Nimbus
Door Glass: Rhapsody

Door Colour: Shadow
Door Glass: Trinity

Links Option

Door Colour: Moonshine









I GRAINED CONTEMPORARY DOORS

# **Inox Lyon**



Inox Lyon provides a stunning mix of two smaller lites delicately 'bookending' a larger central lite to optimise light penetration.



## **Inox Munich**

With its large single centre lite drawing the eye, the Inox Munich achieves a bold yet graceful design.







Door Colour: **Agate Grey**Door Glass: **Aspen** 



Door Colour: Anthracite Grey
Door Glass: Synergy



Door Colour: Black
Door Glass: Luxor



Door Colour: **Twilight**Door Glass: **Satin** 

Door Colour: Victory Blue
Door Glass: Luxor

Door Colour: Blue
Door Glass: Satin

Door Colour: Military Grey
Door Glass: Clear

Links Option







I GRAINED CONTEMPORARY DOORS

## **Inox Monaco**





With its large single centre lite drawing the eye, the lnox

Monaco achieves a bo