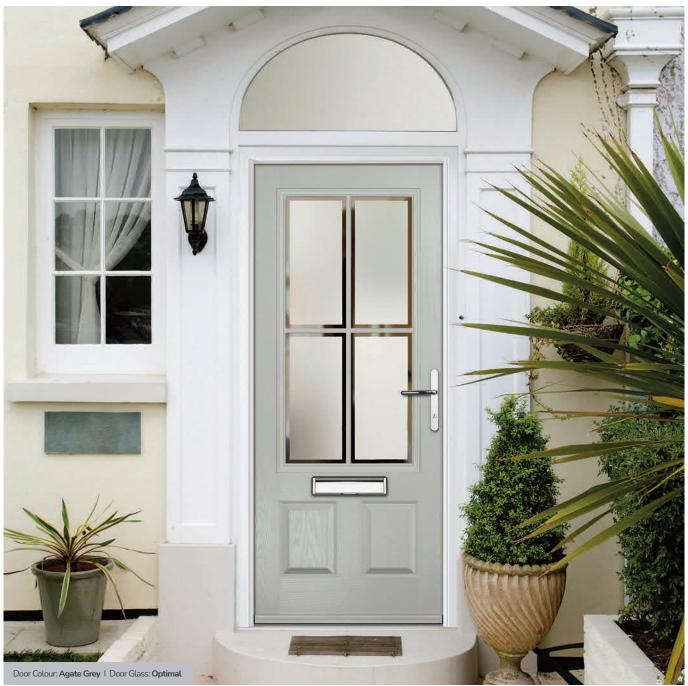

Door Colour: **Green**Door Glass: **Tranquility Zinc** 

Door Colour: Citrine
Door Glass: Artemis

Door Colour: Clay

Door Glass: Optimal

9Grid Option

ORIGINAL
Trending
Colours

Door Colour: Mushroom
Door Glass: Opulence