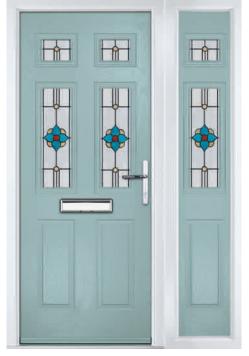

### **Composite Construction and GRP Skins**

The ORiGINAL composite door is the minimal-maintenance alternative to traditional door materials. It has 44mm reinforced GRP skins, finished in either woodgrain or DoorCo's exclusive smooth/etched finish that perfectly matches aluminium, delivers kerb appeal for any property. The ORiGINAL door outperforms other market alternatives with outstanding thermal performance. Inside, the PU foam core reduces heat loss and is encompassed by an LVL (Laminated Veneer Lumber) subframe to provide strength and rigidity. The door protects the home from the elements and will have minimal thermal expansion and contraction rates under extreme temperature variations which is perfectly normal.

#### **Exclusive Glazing Cassettes**

The ORiGINAL Composite door range uses FLiP, DoorCo's exclusive glazing cassette system with revolutionary Foam in Place technology. Choose from one of the three options to suit any style of door from contemporary to traditional. DoorCo also offers the unique Inox™ cassette system finished in stainless steel.

#### **Decorative Glass**

DoorCo offers the widest range of traditional and contemporary glass designs, along with exclusive collections, so customers have infinite options for their front door.

## Composite Sidepanel Options

For homes with larger openings, we offer a range of sidelight options to complement your door. This option is available with full, matching decorative glass. Size restrictions apply which are shown on page 76.