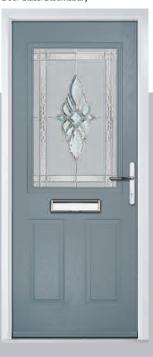

### Carnoustie

including Birkdale and Penina options

Our most popular composite door option which is now available in a choice of three glazing styles.

Carnoustie

Penina

Door Glass: Cubic

Door Colour: Stormy Seas

Door Glass: Louisiana

Door Glass: Diamonte

Door Colour: Agate Grey

Door Glass: Vector (Black Only)

Door Colour: California

Door Glass: Prestige

Door Colour: Sage

Door Glass: Artisan

Door Colour: Cream White

Door Glass: Bloomsbury

Birkdale Option

TRADITIONAL

Penina Option

Door Colour: Putty

Door Glass: Luxor