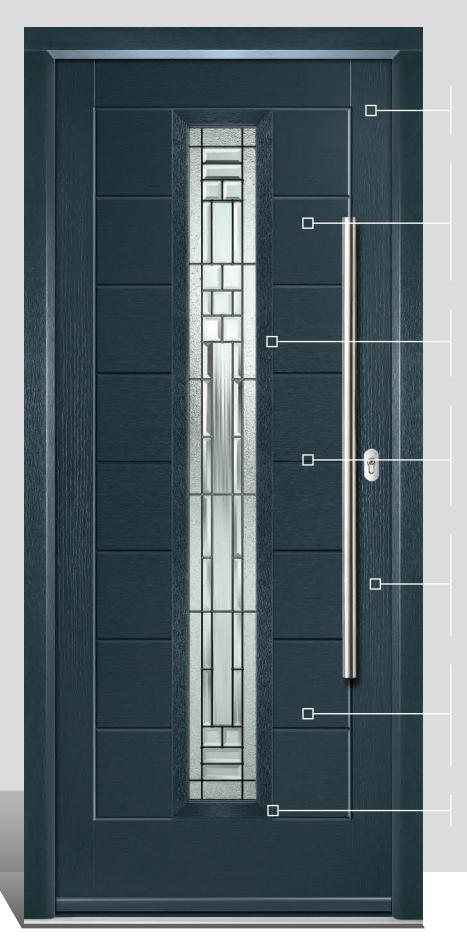

### **Composite Construction and GRP Skins**

The ORiGINAL composite door is the minimal-maintenance alternative to traditional door materials. It has 44mm reinforced GRP skins, finished in either woodgrain or DoorCo's exclusive smooth/etched finish that perfectly matches aluminium, delivers kerb appeal for any property. The ORiGINAL door outperforms other market alternatives with outstanding thermal performance. Inside, the PU foam core reduces heat loss and is encompassed by an LVL (Laminated Veneer Lumber) subframe to provide strength and rigidity. The door protects the home from the elements and will have minimal thermal expansion and contraction rates under extreme temperature variations which is perfectly normal.

The ORiGINAL composite door offers a truly appealing entrance for any home, with a high-definition smooth or grained GRP outer skin that will look stunning for years to come. The door offers stability from the elements with its inner core of LVL encased with composite stiles and rails for protection against any water ingress. Our doors usually have a grained PVC edge to the hinge and lock side in either White, Chartwell Green, Anthracite Grey, stain or paint finish.

The inner core is manufactured from high density polyurethane foam, which offers exceptional thermal efficiency and will help to reduce energy bills in comparison with any other door on the market.

We take security very seriously. The ORiGINAL composite door comes security features which stand up to current and future security standards, including PAS 24 in line with Approved Document Q.