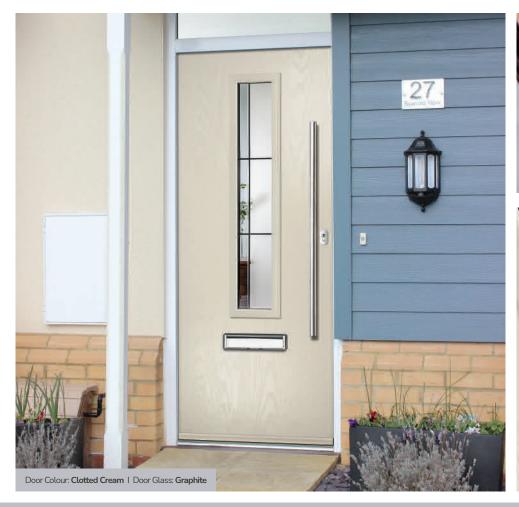

# Belfry including Pevero option

The Belfry has a unique 'offset etched' detailing and comes in multiple glazing styles.

Pevero

Belfry 3 Option

Door Colour: Clay Door Glass: Graphite

Pevero Option