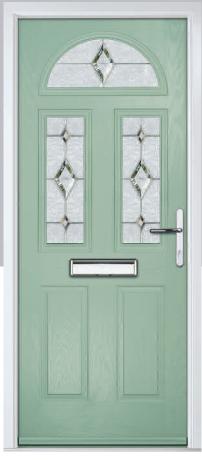

### Carnoustie

including Birkdale and Penina options

Our most popular composite door option which is now available in a choice of three glazing styles.

Carnoustie

Penina

Door Glass: Cubic

Door Colour: Stormy Seas

Door Glass: Louisiana

Door Glass: Diamonte

Door Colour: Agate Grey

Door Glass: Vector (Black Only)

Door Colour: California

Door Glass: Prestige

Door Colour: Sage

Door Glass: Artisan