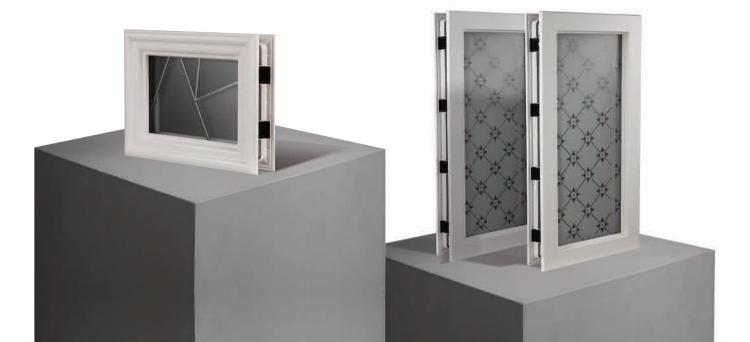

## Composite Sidepanel Options

For homes with larger openings, we offer a range of sidelight options to complement your door. This option is available with full, matching decorative glass. Size restrictions apply which are shown on page 76.