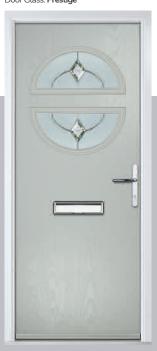

### St Andrews

Reminiscent of the door styles of the 1930's, the St Andrews door is available as a solid door option as well as a glazed.

Doorstyle Options

St Andrews

St Andrews Solid

Door Glass: **Tiffany** 

Door Colour: Clay

Door Glass: Hathaway