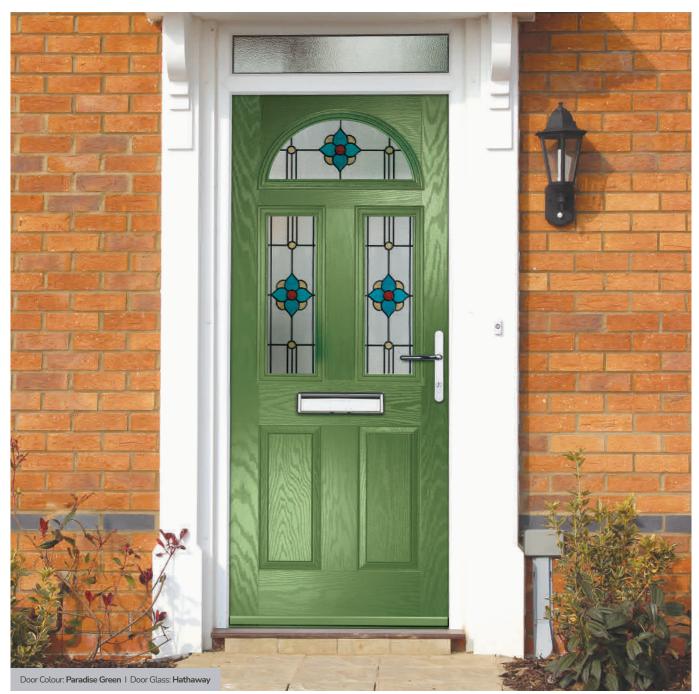

ale Option











TRADITIONAL





Penina Option



Door Colour: Putty

Door Glass: Luxor

## **Pinehurst**

An evolution of a traditional style with its square top lites.









Door Glass: Vector (Black Only)















Door Colour: Dusky Pink Door Glass: Trinity

### **Troon**

including Muirfield option

The traditional six-panel door can be enhanced with either two or four small glazing details.















Solid





















Door Colour: Stormy Seas Door Glass: Louisiana



Door Colour: Putty Door Glass: Trio Diamond



Door Colour: Chartwell Green Door Glass: Cubic

Muirfield Option

# Riviera

including Portrush and Sunburst options

A traditional favourite with just a hint of modern, the Riviera is also available in Portrush and Sunburst options shown below.







Doorstyle Options







Sunburst

Door Colour: Nimbus

Door Colour: Clotted Cream

Door Colour: French Blue Door Glass: Bloomsbury

Door Colour: Mulberry Door Glass: Opulence









O R i G I N A L Trending Colours











Door Colour: Victory Blue Door Glass: Diamonte



Door Colour: Chartwell Green Door Glass: Trio Diamond



Door Colour: Military Grey Door Glass: Tranquility Brass



Portrush Option

# **Lytham** including 4Grid and 9Grid options

With its large glazed area, the Lytham lets light flood through. Also available with GridLite and our unique integral blind option.







Doorstyle Options



Door Colour: **Shadow**Door Glass: **Bloomsbury** 

Door Colour: **Green**Door Glass: **Tranquility Zinc** 

Door Colour: Citrine
Door Glass: Artemis

Door Colour: Clay

Doo