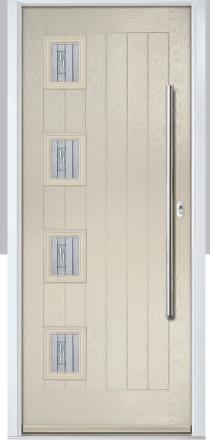

for this door style.









Door Colour: White

Door Colour: Chartwell Green

Door Colour: Silver Grey
Door Glass: Cotswold

Door Colour: **Putty**Door Glass: **Stippolyte** 















Door Colour: Very Berry
Door Glass: 4 Bevel Square

4Grid Option



Door Colour: **Agate Grey**Door Glass: **Prestige** 

Door Colour: **Twilight**Door Glass: **Milan** 

Door Colour: Nimbus

Door Glass: Trio Diamond

Farmhouse Option

Door Colour: **Shadow**Door Glass: **Impression** 

Farmhouse Option









I GRAINED CONTEMPORARY DOORS

# Chantilly

Door Colour. Black | Door Glass. Opulence







## Seminole

The Seminole is a very popular contemporary door design with an abundance of glazing options and positions.







Doorstyle Options



Seminole 4

Seminole 3































Door Colour: Clotted Cream

Door Glass: Luxor

Farmhouse Option
TRADITIONAL



Door Colour: Sage
Door Glass: Salisbury



Door Colour: **Anthracite Grey**Door Glass: **Louisiana** 

Farmhouse Option TRADITIONAL

## Vilamoura

The inline slim glazing details on the Vilamoura door is inspired by the European door look.









Door Colour: Anthracite Grey

Door Glass: Louisiana



Door Colour: **Bolero**Door Glass: **Opulence** 



Door Colour: **Emerald**Door Glass: **Cubic** 



Door Colour: French Blue
Door Glass: Mercury

Farmhouse Option Door Colour: Moonshine
Door Glass: Cubic

Door Colour: **Diablo**Door Glass: **Tectronic** 

Door Colour: Bright Pink

Door Glass: Belgravia

Door Colour: Mulberry

Door Glass: Victorian Border

Copenhagen Option









I GRAINED CONTEMPORARY DOORS