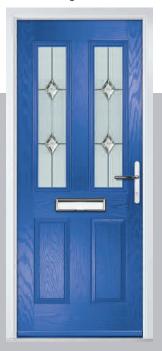

### Carnoustie

including Birkdale and Penina options

Our most popular composite door option which is now available in a choice of three glazing styles.

Carnoustie

Penina

Door Glass: Cubic

Door Colour: Stormy Seas

Door Glass: Louisiana

Door Glass: Diamonte

Door Colour: Agate Grey

Door Glass: Vector (Black Only)

Door Colour: California

Door Glass: Prestige

Door Colour: Sage

Door Glass: Artisan

Door Colour: Cream White

Door Glass: Bloomsbury

Birkdale Option

TRADITIONAL

Penina Option

Door Colour: Putty

Door Glass: Luxor