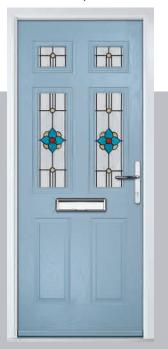

### Carnoustie

including Birkdale and Penina options

Our most popular composite door option which is now available in a choice of three glazing styles.

Carnoustie

Penina

Door Glass: Cubic

Door Colour: Stormy Seas

Door Glass: Louisiana

Door Glass: Diamonte

Door Colour: Agate Grey

Door Glass: Vector (Black Only)

Door Colour: California

Door Glass: Prestige

Door Colour: Sage

Door Glass: Artisan

Door Colour: Cream White

Door Glass: Bloomsbury

Birkdale Option

TRADITIONAL

Penina Option

Door Colour: Putty

Door Glass: Luxor