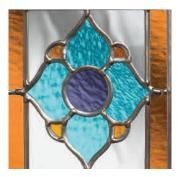

### **Glass Colour Options**

The Lanesborough glass designs lend themselves to colour co-ordination of the glass to complement or contrast your choice of door colour. Choose from either Amber, Blue or Green borders.

#### Lanesborough

Genuine coloured Spectrum Glass with blackened cames combine to create this stunning leadlight design, reminiscent of the Victorian era. With Lanesborough, you can now have all the benefits of traditional leadlights, with the performance and thermal properties you would expect in your door. Available in 3 border colours: Amber, Blue or Green.