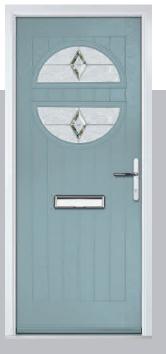

### St Andrews

Reminiscent of the door styles of the 1930's, the St Andrews door is available as a solid door option as well as a glazed.

Doorstyle Options

St Andrews

St Andrews Solid

Door Glass: **Tiffany** 

Door Colour: Clay

Door Glass: Hathaway