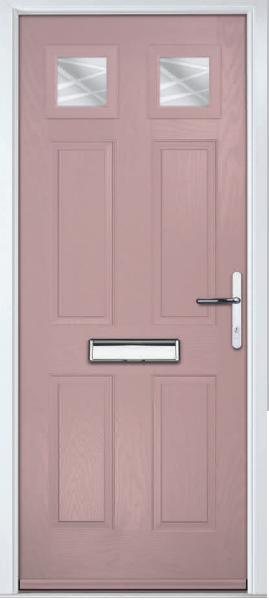

Door Colour: **Putty**Door Glass: **Stippolyte** 

Door Colour: Very Berry
Door Glass: 4 Bevel Square

4Grid Option

Door Colour: **Agate Grey**Door Glass: **Prestige** 

Door Colour: **Twilight**Door Glass: **Milan** 