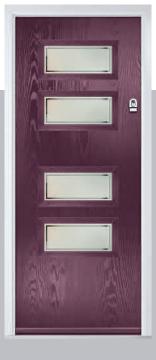

## Merion

including 4Grid option

The Merion is available with a complementary glass range designed specifically for this door style.

Door Colour: White

Door Colour: Chartwell Green

Door Colour: Silver Grey
Door Glass: Cotswold

Door Colour: **Putty**Door Glass: **Stippolyte** 

Door Colour: Very Berry
Door Glass: 4 Bevel Square

4Grid Option

Door Colour: **Agate Grey**Door Glass: **Prestige** 

Door Colour: **Twilight**Door Glass: **Milan** 