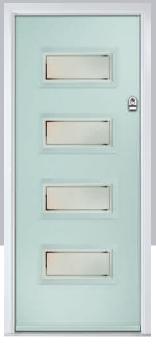

# **Lytham** including 4Grid and 9Grid options

With its large glazed area, the Lytham lets light flood through. Also available with GridLite and our unique integral blind option.

Doorstyle Options

Door Colour: **Shadow**Door Glass: **Bloomsbury** 