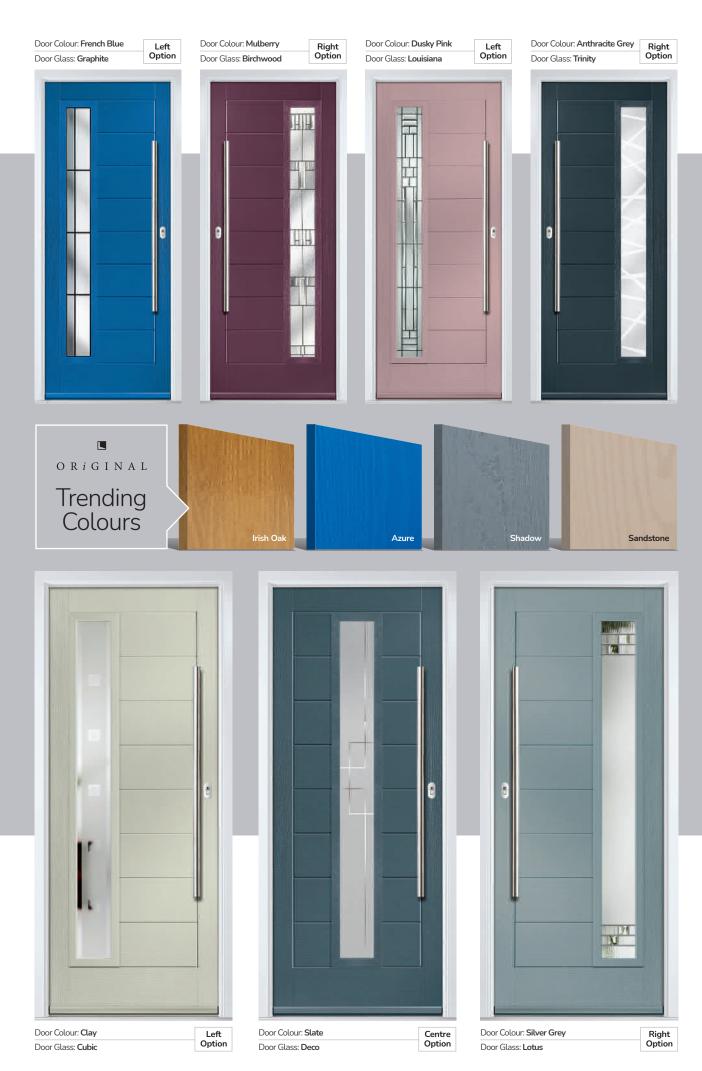

Door Colour: Nimbus

Door Colour: Clotted Cream

Door Colour: French Blue Door Glass: Bloomsbury

Door Colour: Mulberry Door Glass: Opulence

O R i G I N A L Trending Colours

Door Colour: Victory Blue Door Glass: Diamonte

Door Colour: Chartwell Green Door Glass: Trio Diamond

Door Colour: Military Grey Door Glass: Tranquility Brass

Portrush Option

# **Lytham** including 4Grid and 9Grid options

With its large glazed area, the Lytham lets light flood through. Also available with GridLite and our unique integral blind option.

Doorstyle Options

Door Colour: **Shadow**Door Glass: **Bloomsbury** 

Door Colour: **Green**Door Glass: **Tranquility Zinc** 

Door Colour: Citrine
Door Glass: Artemis

Door Colour: Clay

Door Glass: Optimal

9Grid Option

ORIGINAL
Trending
Colours

Door Colour: Mushroom
Door Glass: Opulence

Door Colour: Mulberry
Door Glass: Trio Diamond

Door Colour: Moonshine

Door Glass: Optimal

4Grid Option

# Gleneagles including 4Grid option

With its eloquent design the Gleneagles is proving to be a very popular design enhanced even further with the grid option.

Door Colour: Slate

Door Colour: **Twilight**Door Glass: **Opulence** 

Door Colour: Silver Grey
Door Glass: Synergy

Door Colour: **Diablo**Door Glass: **Satin** 

ORIGINAL Trending Colours

Door Colour: **Black**Door Glass: **Louisiana** 

Door Colour: Clotted Cream

Door Glass: Lotus