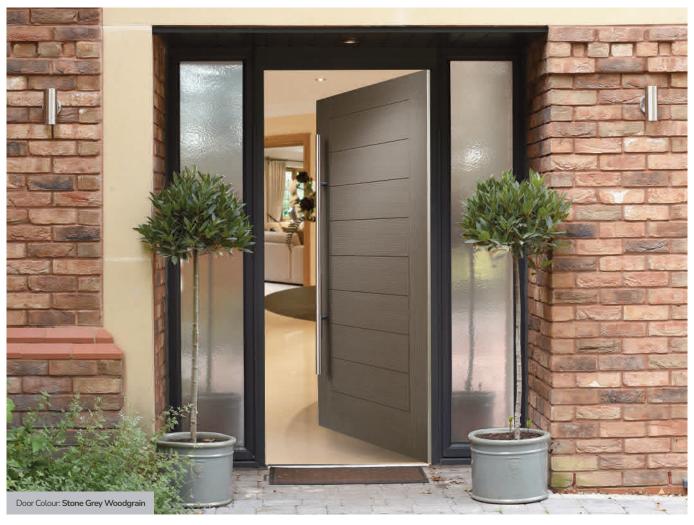

The ORiGINAL composite door offers a truly appealing entrance for any home, with a high-definition smooth or grained GRP outer skin that will look stunning for years to come. The door offers stability from the elements with its inner core of LVL encased with composite stiles and rails for protection against any water ingress. Our doors usually have a grained PVC edge to the hinge and lock side in either White, Chartwell Green, Anthracite Grey, stain or paint finish.