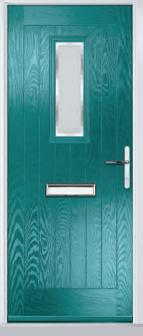

### Carnoustie

including Birkdale and Penina options

Our most popular composite door option which is now available in a choice of three glazing styles.

Carnoustie

Penina

Door Glass: Cubic

Door Colour: Stormy Seas

Door Glass: Louisiana

Door Glass: Diamonte

Door Colour: Agate Grey

Door Glass: Vector (Black Only)

Door Colour: California

Door Glass: Prestige

Door Colour: Sage

Door Glass: Artisan

Door Colour: Cream White

Door Glass: Bloomsbury

Birkdale Option

TRADITIONAL

Penina Option

Door Colour: Putty

Door Glass: Luxor