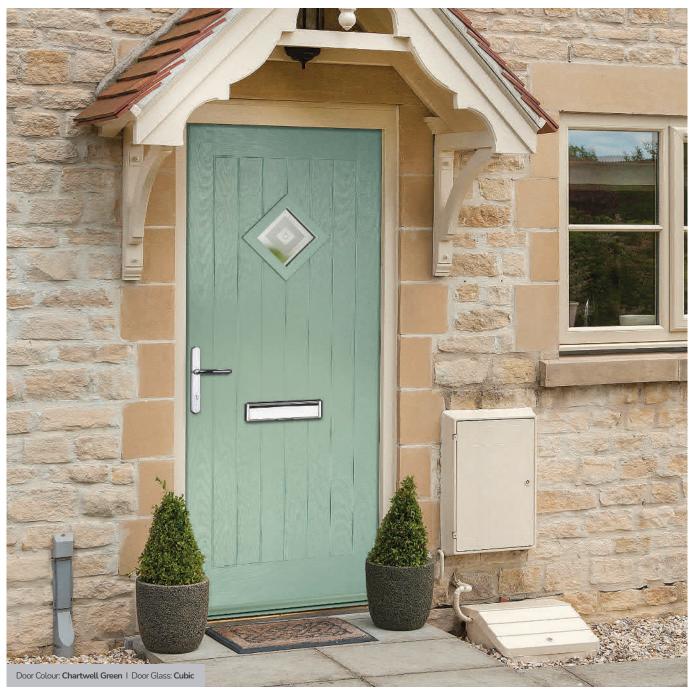

### Carnoustie

including Birkdale and Penina options

Our most popular composite door option which is now available in a choice of three glazing styles.

Carnoustie

Penina

Door Glass: Cubic

Door Colour: Stormy Seas

Door Colour: Chartwell Green Door Glass: Cubic

Muirfield Option