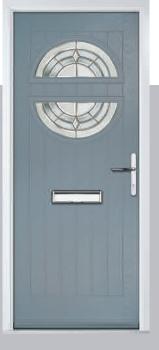

### St Andrews

Reminiscent of the door styles of the 1930's, the St Andrews door is available as a solid door option as well as a glazed.

Doorstyle Options

St Andrews

St Andrews Solid

Door Glass: **Tiffany** 

Door Colour: Clay

Door Glass: Hathaway