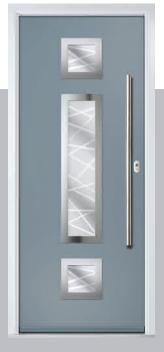

ss: Artemis

Door Colour: **Slate**Door Glass: **Trinity** 



Door Colour: Clay

Door Glass: Opulence

Door Colour: Olive Grove

Door Glass: Trio Diamond









I GRAINED CONTEMPORARY DOORS

# Augusta Long

A full length decorative glass alternative to the standard Augusta.







## **Inox Nice**

The Inox Nice door offers a Mediterranean style with four decorative lites that allow the light to stream in.







Door Colour: Clay

Door Glass: Vector (Black Only)



Door Colour: **Anthracite Grey**Door Glass: **Mercury** 



Door Colour: Silver Grey
Door Glass: Artemis



Door Colour: Sage
Door Glass: Cubic

Links Option Door Colour: Very Berry
Door Glass: Cubic

Door Colour: Nimbus
Door Glass: Rhapsody

Door Colour: Shadow
Door Glass: Trinity

Links Option

Door Colour: Moonshine









I GRAINED CONTEMPORARY DOORS

# **Inox Lyon**



Inox Lyon provides a stunning mix of two smaller lites delicately 'bookending' a larger central lite to optimise light penetration.



## **Inox Munich**

With its large single centre lite drawing the eye, the Inox Munich achieves a bold yet graceful design.







Door Colour: **Agate Grey**Door Glass: **Aspen** 



Door Colour: Anthracite Grey
Door Glass: Synergy



Door Colour: Black
Door Glass: Luxor



Door Colour: **Twilight**Door Glass: **Satin** 

Door Colour: Victory Blue
Door Glass: Luxor

Door Colour: Blue
Door Glass: Satin

Door Colour: Military Grey
Door Glass: Clear

Links Option







I GRAINED CONTEMPORARY DOORS

## **Inox Monaco**





With its large single centre lite drawing the eye, the lnox

Monaco achieves a bold y