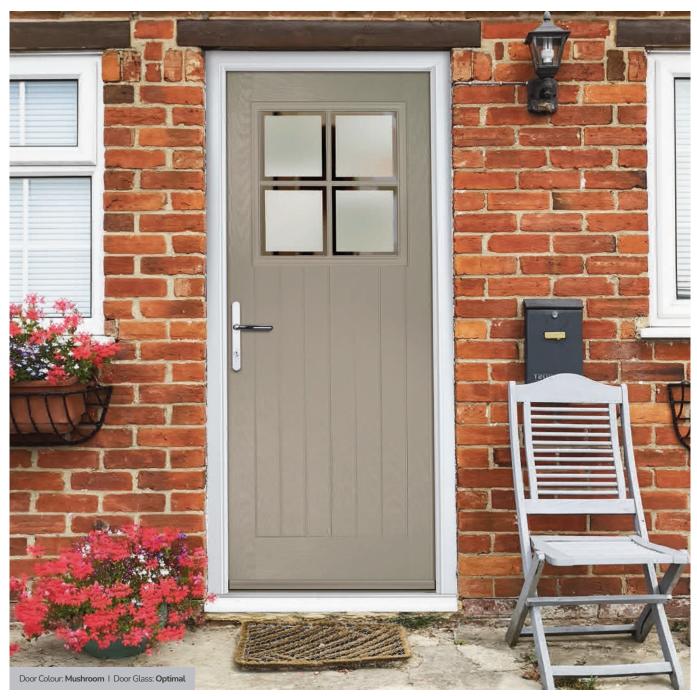

# **Lytham** including 4Grid and 9Grid options

With its large glazed area, the Lytham lets light flood through. Also available with GridLite and our unique integral blind option.

Doorstyle Options

Door Colour: **Shadow**Door Glass: **Bloomsbury** 

Door Colour: **Green**Door Glass: **Tranquility Zinc** 

Door Colour: Citrine
Door Glass: Artemis

Door Colour: Clay

Door Glass: Optimal

9Grid Option

ORIGINAL
Trending
Colours

Door Colour: Mushroom
Door Glass: Opulence