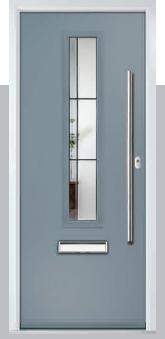

### **Composite Construction and GRP Skins**

The ORiGINAL composite door is the minimal-maintenance alternative to traditional door materials. It has 44mm reinforced GRP skins, finished in either woodgrain or DoorCo's exclusive smooth/etched finish that perfectly matches aluminium, delivers kerb appeal for any property. The ORiGINAL door outperforms other market alternatives with outstanding thermal performance. Inside, the PU foam core reduces heat loss and is encompassed by an LVL (Laminated Veneer Lumber) subframe to provide strength and rigidity. The door protects the home from the elements and will have minimal thermal expansion and contraction rates under extreme temperature variations which is perfectly normal.

#### **Exclusive Glazing Cassettes**

The ORiGINAL Composite door range uses FLiP, DoorCo's exclusive glazing cassette system with revolutionary Foam in Place technology. Choose from one of the three options to suit any style of door from contemporary to traditional. DoorCo also offers the unique Inox™ cassette system finished in stainless steel.