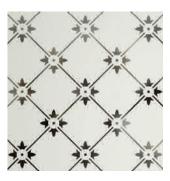

#### Belgravia

A Victorian inspired repeat design with a delicate star motif set into a diamond pattern. The combination of etched and clear glass works beautifully well on this traditional timeless design.