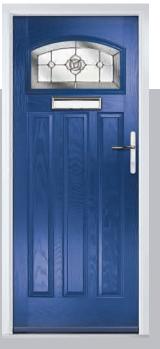

### Carnoustie

including Birkdale and Penina options

Our most popular composite door option which is now available in a choice of three glazing styles.

Carnoustie

Penina

Door Glass: Cubic

Door Colour: Stormy Seas