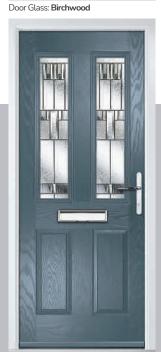

Door Colour: **Stormy Seas**Door Glass: **Artemis** 

ORIGINAL Trending Colours

Door Colour: Victory Blue
Door Glass: Birchwood

Door Colour: **Dusky Pink**Door Glass: **Prestige** 

Door Colour: Mulberry

Door Glass: Trio Diamond

#### Birchwood

The purity of this linear range draws its inspiration from Frank Lloyd Wright. Hints of cubism come together with leading edge glass technology to create a wonderful multi-textured finish.