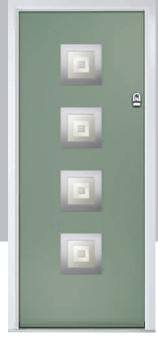

## Merion

including 4Grid option

The Merion is available with a complementary glass range designed specifically for this door style.

Door Colour: White

Door Colour: Chartwell Green

Door Colour: Silver Grey
Door Glass: Cotswold

Door Colour: **Putty**Door Glass: **Stippolyte** 

Door Colour: Very Berry
Door Glass: 4 Bevel Square

4Grid Option

Door Colour: **Agate Grey**Door Glass: **Prestige** 

Door Colour: **Twilight**Door Glass: **Milan** 