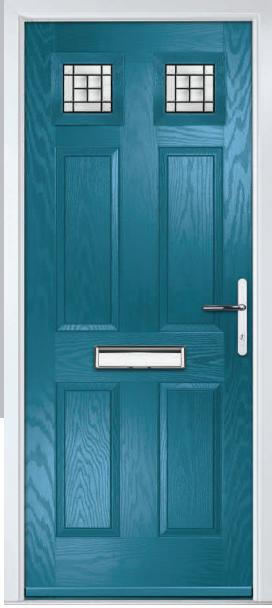

### Carnoustie

including Birkdale and Penina options

Our most popular composite door option which is now available in a choice of three glazing styles.

Carnoustie

Penina

Door Glass: Cubic

Door Colour: Stormy Seas

Door Glass: Louisiana

Door Glass: Diamonte

Door Colour: Agate Grey

Door Glass: Vector (Black Only)

Door Colour: California

Door Glass: Prestige

Door Colour: Sage

Door Glass: Artisan