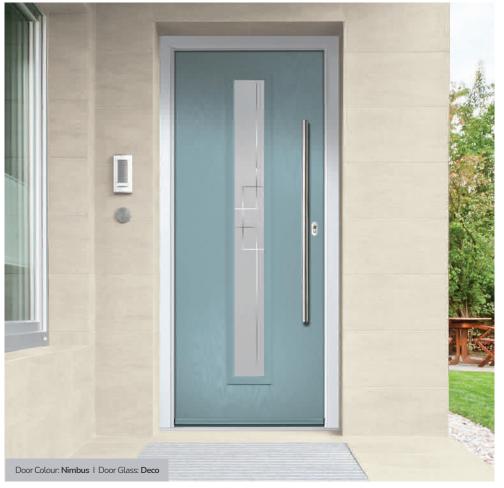

Door Colour: Nimbus

Door Colour: Clotted Cream

Door Colour: French Blue Door Glass: Bloomsbury

Door Colour: Mulberry Door Glass: Opulence

O R i G I N A L Trending Colours

Door Colour: Victory Blue Door Glass: Diamonte