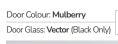

#### Vector

By combining Fusion glass tiles with small stainless steel elements and etched glass, Vector is a strikingly modern glazing option that is ideally suited for contemporary doorsets.