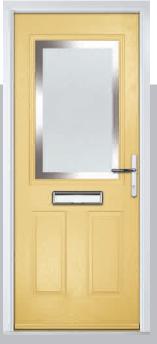

### Carnoustie

including Birkdale and Penina options

Our most popular composite door option which is now available in a choice of three glazing styles.

Carnoustie

Penina

Door Glass: Cubic

Door Colour: Stormy Seas

Door Glass: Louisiana

Door Glass: Diamonte

Door Colour: Agate Grey

Door Glass: Vector (Black Only)

Door Colour: California

Door Glass: Prestige

Door Colour: Sage

Door Glass: Artisan

Door Colour: Cream White

Door Glass: Bloomsbury

Birkdale Option

TRADITIONAL

Penina Option

Door Colour: Putty

Door Glass: Luxor