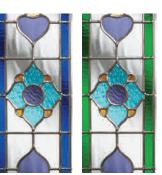

### **Glass Colour Options**

The Lanesborough glass designs lend themselves to colour co-ordination of the glass to complement or contrast your choice of door colour. Choose from either Amber, Blue or Green borders.

#### Lanesborough

Genuine coloured Spectrum Glass with blackened cames combine to create this stunning leadlight design, reminiscent of the Victorian era. With Lanesborough, you can now have all the benefits of traditional leadlights, with the performance and thermal properties you would expect in your door. Available in 3 border colours: Amber, Blue or Green.