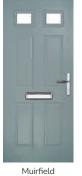

### **Troon**

including Muirfield option

The traditional six-panel door can be enhanced with either two or four small glazing details.

Solid

Door Colour: Stormy Seas Door Glass: Louisiana

Door Colour: Putty Door Glass: Trio Diamond

Door Colour: Chartwell Green Door Glass: Cubic

Muirfield Option