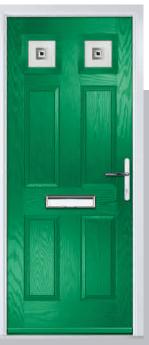

### Carnoustie

including Birkdale and Penina options

Our most popular composite door option which is now available in a choice of three glazing styles.

Carnoustie

Penina

Door Glass: Cubic

Door Colour: Stormy Seas

Door Glass: Louisiana

Door Glass: Diamonte

Door Colour: Agate Grey

Door Glass: Vector (Black Only)

Door Colour: California

Door Glass: Prestige

Door Colour: Sage

Door Glass: Artisan

Door Colour: Cream White

Door Glass: Bloomsbury

Birkdale Option

TRADITIONAL

Penina Option

Door Colour: Putty

Door Glass: Luxor