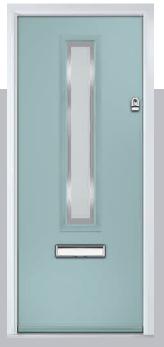

### **Composite Construction and GRP Skins**

The ORiGINAL composite door is the minimal-maintenance alternative to traditional door materials. It has 44mm reinforced GRP skins, finished in either woodgrain or DoorCo's exclusive smooth/etched finish that perfectly matches aluminium, delivers kerb appeal for any property. The ORiGINAL door outperforms other market alternatives with outstanding thermal performance. Inside, the PU foam core reduces heat loss and is encompassed by an LVL (Laminated Veneer Lumber) subframe to provide strength and rigidity. The door protects the home from the elements and will have minimal thermal expansion and contraction rates under extreme temperature variations which is perfectly normal.

#### **Exclusive Glazing Cassettes**

The ORiGINAL Composite door range uses FLiP, DoorCo's exclusive glazing cassette system with revolutionary Foam in Place technology. Choose from one of the three options to suit any style of door from contemporary to traditional. DoorCo also offers the unique Inox™ cassette system finished in stainless steel.