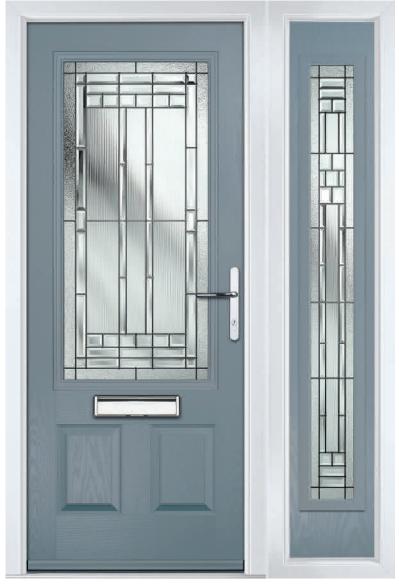

## Composite Sidepanel Options

For homes with larger openings, we offer a range of sidelight options to complement your door. This option is available with full, matching decorative glass. Size restrictions apply which are shown on page 76.