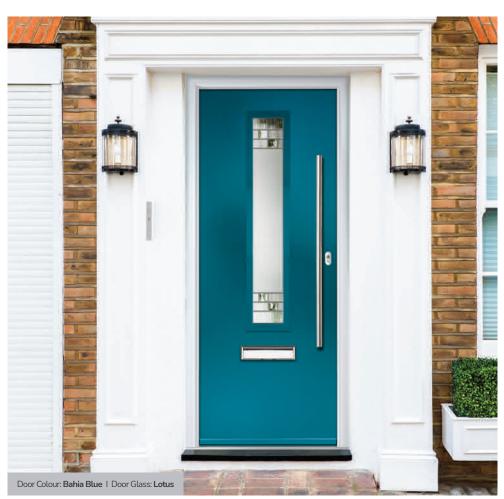

Door Colour: Silver Grey
Door Glass: Synergy

Door Colour: **Diablo**Door Glass: **Satin** 

ORIGINAL Trending Colours

Door Colour: **Black**Door Glass: **Louisiana** 

Door Colour: Clotted Cream

Door Glass: Lotus