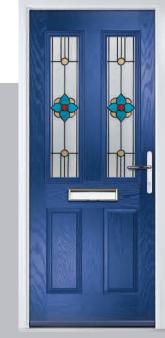

### Carnoustie

including Birkdale and Penina options

Our most popular composite door option which is now available in a choice of three glazing styles.

Carnoustie

Penina

Door Glass: Cubic

Door Colour: Stormy Seas

Door Glass: Louisiana

Door Glass: Diamonte

Door Colour: Agate Grey

Door Glass: Vector (Black Only)

Door Colour: California

Door Glass: Prestige

Door Colour: Sage

Door Glass: Artisan

Door Colour: Cream White

Door Glass: Bloomsbury

Birkdale Option

TRADITIONAL

Penina Option

Door Colour: Putty

Door Glass: Luxor