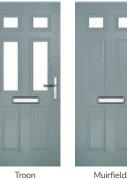

### **Troon**

including Muirfield option

The traditional six-panel door can be enhanced with either two or four small glazing details.

Solid

Door Colour: Stormy Seas Door Glass: Louisiana

Door Colour: Putty Door Glass: Trio Diamond

Door Colour: Chartwell Green Door Glass: Cubic

Muirfield Option