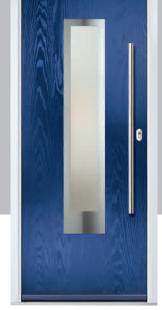

## Augusta

With its simple, slim glazed panel and parallel pull handle, the Augusta has a clean modern style.

Door Colour: **Bolero**Door Glass: **Luxor** 

Door Colour: **Sage**Door Glass: **Impression** 

Door Colour: Victory Blue
Door Glass: Lotus

Door Colour: Citrine
Door Glass: Artemis

Door Colour: **Slate**Door Glass: **Trinity** 

Door Colour: Clay

Door Glass: Opulence

Door Colour: Olive Grove

Door Glass: Trio Diamond