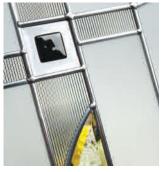

### **Composite Construction and GRP Skins**

The ORiGINAL composite door is the minimal-maintenance alternative to traditional door materials. It has 44mm reinforced GRP skins, finished in either woodgrain or DoorCo's exclusive smooth/etched finish that perfectly matches aluminium, delivers kerb appeal for any property. The ORiGINAL door outperforms other market alternatives with outstanding thermal performance. Inside, the PU foam core reduces heat loss and is encompassed by an LVL (Laminated Veneer Lumber) subframe to provide strength and rigidity. The door protects the home from the elements and will have minimal thermal expansion and contraction rates under extreme temperature variations which is perfectly normal.

#### **Exclusive Glazing Cassettes**

The ORiGINAL Composite door range uses FLiP, DoorCo's exclusive glazing cassette system with revolutionary Foam in Place technology. Choose from one of the three options to suit any style of door from contemporary to traditional. DoorCo also offers the unique Inox™ cassette system finished in stainless steel.

The ORiGINAL composite door offers a truly appealing entrance for any home, with a high-definition smooth or grained GRP outer skin that will look stunning for years to come. The door offers stability from the elements with its inner core of LVL encased with composite stiles and rails for protection against any water ingress. Our doors usually have a grained PVC edge to the hinge and lock side in either White, Chartwell Green, Anthracite Grey, stain or paint finish.