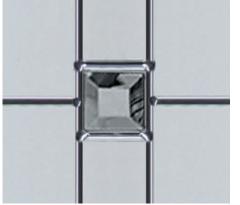

#### **Exclusive Glazing Cassettes**

The ORiGINAL Composite door range uses FLiP, DoorCo's exclusive glazing cassette system with revolutionary Foam in Place technology. Choose from one of the three options to suit any style of door from contemporary to traditional. DoorCo also offers the unique Inox™ cassette system finished in stainless steel.

#### **Glazing Service**

Our in-house specialist team offers a bespoke service to pre-glaze doors using the FLiP or Inox cassette.