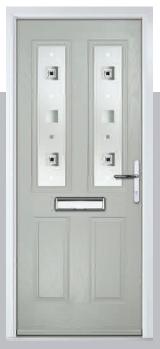

### Carnoustie

including Birkdale and Penina options

Our most popular composite door option which is now available in a choice of three glazing styles.

Carnoustie

Penina

Door Glass: Cubic

Door Colour: Stormy Seas

Door Glass: Louisiana

Door Glass: Diamonte

Door Colour: Agate Grey

Door Glass: Vector (Black Only)

Door Colour: California

Door Glass: Prestige

Door Colour: Sage

Door Glass: Artisan

Door Colour: Cream White

Door Glass: Bloomsbury

Birkdale Option

TRADITIONAL

Penina Option

Door Colour: Putty

Door Glass: Luxor