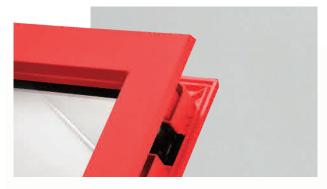

### Endless possibilities.

FLiP is the new door glazing cassette system developed by DoorCo with a revolutionary Foam in Place technology that delivers a superior seal and aesthetic never seen before.

### FiP Technology

The pre-applied foam in place technology creates a superior seal that prevents any water ingress. FLiP achieved over 1000pa through the glazing aperture during weather testing.