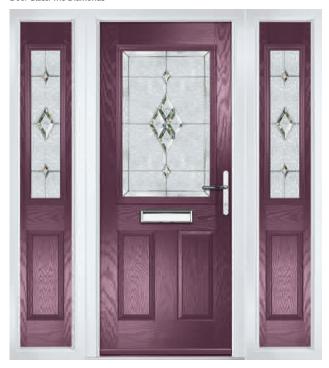

#### Lanesborough

Genuine coloured Spectrum Glass with blackened cames combine to create this stunning leadlight design, reminiscent of the Victorian era. With Lanesborough, you can now have all the benefits of traditional leadlights, with the performance and thermal properties you would expect in your door. Available in 3 border colours: Amber, Blue or Green.