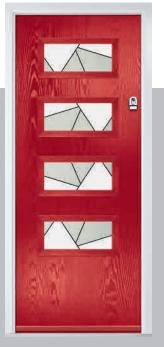

### **Troon**

including Muirfield option

The traditional six-panel door can be enhanced with either two or four small glazing details.

Solid

Door Colour: Stormy Seas Door Glass: Louisiana

Door Colour: Putty Door Glass: Trio Diamond