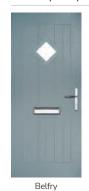

# Belfry including Pevero option

The Belfry has a unique 'offset etched' detailing and comes in multiple glazing styles.

Pevero

Belfry 3 Option

Door Colour: Clay Door Glass: Graphite

Pevero Option