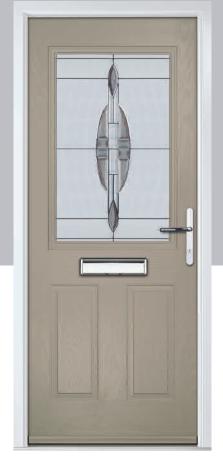

### Carnoustie

including Birkdale and Penina options

Our most popular composite door option which is now available in a choice of three glazing styles.

Carnoustie

Penina

Door Glass: Cubic

Door Colour: Stormy Seas

Door Glass: Louisiana

Door Glass: Diamonte

Door Colour: Agate Grey

Door Glass: Vector (Black Only)

Door Colour: California

Door Glass: Prestige

Door Colour: Sage

Door Glass: Artisan

Door Colour: Cream White

Door Glass: Bloomsbury

Birkdale Option

TRADITIONAL

Penina Option

Door Colour: Putty

Door Glass: Luxor