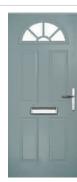

### Carnoustie

including Birkdale and Penina options

Our most popular composite door option which is now available in a choice of three glazing styles.

Carnoustie

Penina

Door Glass: Cubic

Door Colour: Stormy Seas

Door Glass: Louisiana

Door Glass: Diamonte

Door Colour: Agate Grey

Door Glass: Vector (Black Only)

Door Colour: California

Door Glass: Prestige

Door Colour: Sage

Door Glass: Artisan