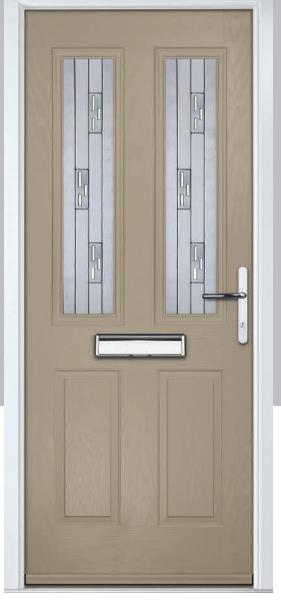

### Carnoustie

including Birkdale and Penina options

Our most popular composite door option which is now available in a choice of three glazing styles.

Carnoustie

Penina

Door Glass: Cubic

Door Colour: Stormy Seas

Door Glass: Louisiana

Door Glass: Diamonte

Door Colour: Agate Grey

Door Glass: Vector (Black Only)

Door Colour: California

Door Glass: Prestige

Door Colour: Sage

Door Glass: Artisan