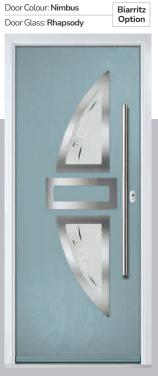

Door Colour: Silver Grey
Door Glass: Artemis

Door Colour: Sage
Door Glass: Cubic

Links Option Door Colour: Very Berry
Door Glass: Cubic

Door Colour: Nimbus
Door Glass: Rhapsody

Door Colour: Shadow
Door Glass: Trinity