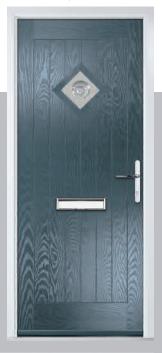

### Carnoustie

including Birkdale and Penina options

Our most popular composite door option which is now available in a choice of three glazing styles.

Carnoustie

Penina

Door Glass: Cubic

Door Colour: Stormy Seas

Door Glass: Louisiana

Door Glass: Diamonte

Door Colour: Agate Grey

Door Glass: Vector (Black Only)

Door Colour: California

Door Glass: Prestige

Door Colour: Sage

Door Glass: Artisan

Door Colour: Cream White

Door Glass: Bloomsbury

Birkdale Option

TRADITIONAL

Penina Option

Door Colour: Putty

Door Glass: Luxor