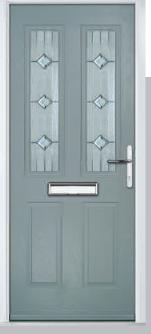

### Carnoustie

including Birkdale and Penina options

Our most popular composite door option which is now available in a choice of three glazing styles.

Carnoustie

Penina

Door Glass: Cubic

Door Colour: Stormy Seas