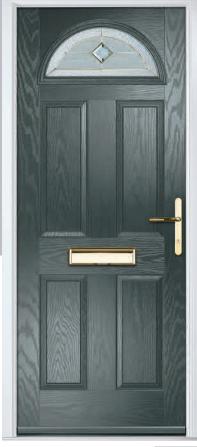

### Carnoustie

including Birkdale and Penina options

Our most popular composite door option which is now available in a choice of three glazing styles.

Carnoustie

Penina

Door Glass: Cubic

Door Colour: Stormy Seas

Door Glass: Louisiana

Door Glass: Diamonte

Door Colour: Agate Grey

Door Glass: Vector (Black Only)

Door Colour: California

Door Glass: Prestige

Door Colour: Sage

Door Glass: Artisan