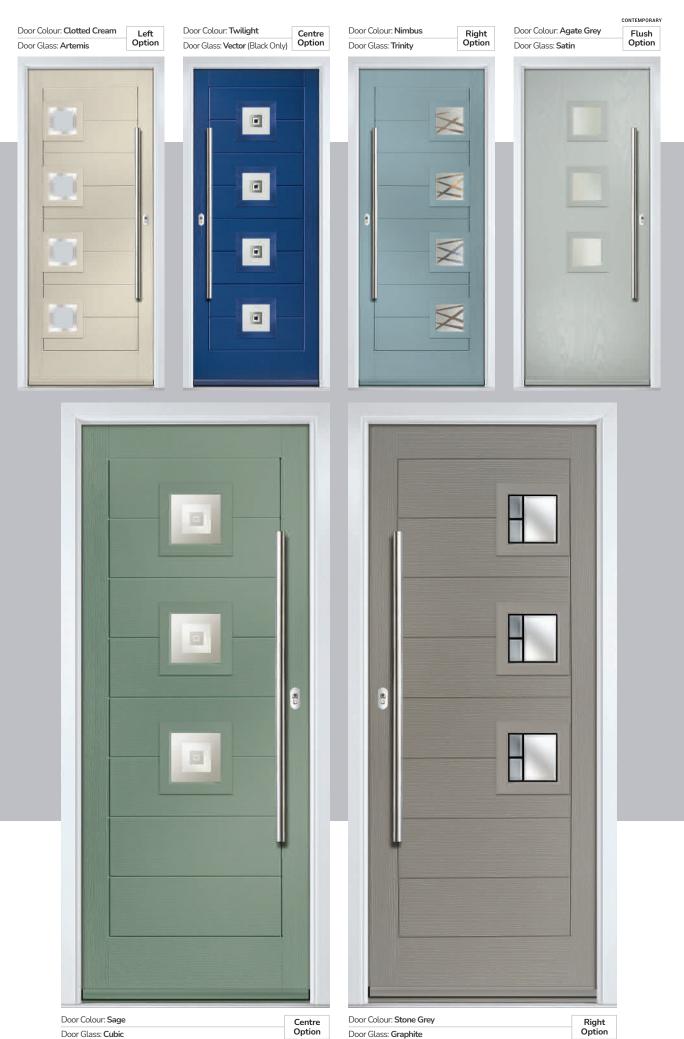

### Carnoustie

including Birkdale and Penina options

Our most popular composite door option which is now available in a choice of three glazing styles.

Carnoustie

Penina

Door Glass: Cubic

Door Colour: Stormy Seas

Door Glass: Louisiana

Door Glass: Diamonte

Door Colour: Agate Grey

Door Glass: Vector (Black Only)

Door Colour: California

Door Glass: Prestige

Door Colour: Sage

Door Glass: Artisan

Door Colour: Cream White

Door Glass: Bloomsbury

Birkdale Option

TRADITIONAL

Penina Option

Door Colour: Putty

Door Glass: Luxor