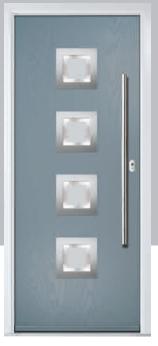

## Merion

including 4Grid option

The Merion is available with a complementary glass range designed specifically for this door style.

Door Colour: White

Door Colour: Chartwell Green

Door Colour: Silver Grey
Door Glass: Cotswold

Door Colour: **Putty**Door Glass: **Stippolyte** 

Door Colour: Very Berry
Door Glass: 4 Bevel Square

4Grid Option

Door Colour: **Agate Grey**Door Glass: **Prestige** 

Door Colour: **Twilight**Door Glass: **Milan** 