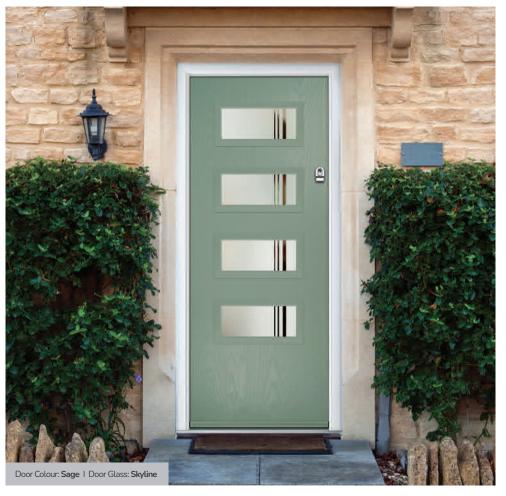

### Carnoustie

including Birkdale and Penina options

Our most popular composite door option which is now available in a choice of three glazing styles.

Carnoustie

Penina

Door Glass: Cubic

Door Colour: Stormy Seas

Door Glass: Louisiana

Door Glass: Diamonte

Door Colour: Agate Grey

Door Glass: Vector (Black Only)

Door Colour: California

Door Glass: Prestige

Door Colour: Sage

Door Glass: Artisan