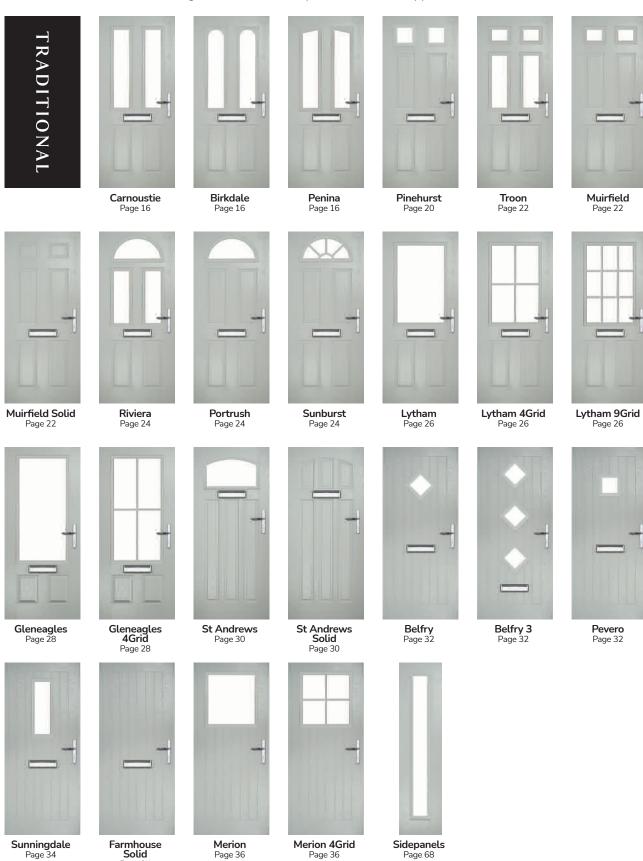

### **Door Styles**

A range of traditional doors designed to replicate the most popular timber doors and come with highly defined mouldings and realistic woodgrain embossing on the surface. Whether for a Victorian home, a modern townhouse or a farmhouse cottage, these doors always enhance to the appearance of the entrance.

Page 34

A selection of modern styles using our non-moulded, woodgrain doors and glazed using the FLiP Flat Grained cassette option. For a more European look, choose the stunning Inox<sup>TM</sup> stainless steel frames.

A designer collection of unique door: the smooth/etched LINKS door, glazed using the FLiP Flat Stipple cassette choice, or the stunning Monza II door with our FLiP Flat Grained cassette.

### Carnoustie

including Birkdale and Penina options

Our most popular composite door option which is now available in a choice of three glazing styles.

Carnoustie

Penina

Door Glass: Cubic

Door Colour: Stormy Seas

## **Pinehurst**

An evolution of a traditional style with its square top lites.

Door Glass: Vector (Black Only)

Door Colour: Dusky Pink Door Glass: Trinity

### **Troon**

including Muirfield option

The traditional six-panel door can be enhanced with either two or four small glazing details.

Solid

Door Colour: Stormy Seas Door Glass: Louisiana

Door Colour: Putty Door Glass: Trio Diamond

# Riviera

including Portrush and Sunburst options

A traditional favourite with just a hint of modern, the Riviera is also available in Portrush and Sunburst options shown below.

Doorstyle Options

Sunburst

# **Lytham** including 4Grid and 9Grid options

With its large glazed area, the Lytham lets light flood through. Also available with GridLite and our unique integral blind option.

Doorstyle Options

Door Colour: **Shadow**Door Glass: **Bloomsbury** 

# Gleneagles including 4Grid option

With its eloquent design the Gleneagles is proving to be a very popular design enhanced even further with the grid option.

Door Colour: Slate

Door Colour: **Twilight**Door Glass: **Opulence** 

### St Andrews

Reminiscent of the door styles of the 1930's, the St Andrews door is available as a solid door option as well as a glazed.

Doorstyle Options

St Andrews

St Andrews Solid

Door Glass: **Tiffany** 

# Belfry including Pevero option

The Belfry has a unique 'offset etched' detailing and comes in multiple glazing styles.

Pevero

Belfry 3 Option

Door Colour: Clay Door Glass: Graphite

Pevero Option

# Sunningdale

The Sunningdale is available with a wide range of glass designs.

Doorstyle Options

Sunningdale

Farmhouse Solid

Door Colour: Florida

Door Colour: Moonshine

Door Colour: Clotted Cream
Door Glass: Milan

## Merion

including 4Grid option

The Merion is available with a complementary glass range designed specifically for this door style.

Door Colour: White

Door Colour: Chartwell Green

Door Colour: Silver Grey
Door Glass: Cotswold