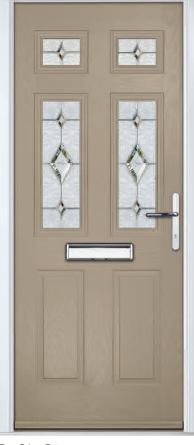

: Cubic



Door Colour: Stormy Seas

Door Glass: Louisiana

Door Glass: Diamonte

Door Colour: Agate Grey

Door Glass: Vector (Black Only)

Door Colour: California

Door Glass: Prestige

Door Colour: Sage

Door Glass: Artisan















Door Colour: Cream White

Door Glass: Bloomsbury

Birkdale Option











TRADITIONAL





Penina Option



Door Colour: Putty

Door Glass: Luxor

## **Pinehurst**

An evolution of a traditional style with its square top lites.









Door Glass: Vector (Black Only)















Door Colour: Dusky Pink Door Glass: Trinity

### **Troon**

including Muirfield option

The traditional six-panel door can be enhanced with either two or four small glazing details.















Solid





















Door Colour: Stormy Seas Door Glass: Louisiana



Door Colour: Putty Door Glass: Trio Diamond



Door Colour: Chartwell Green Door Glass: Cubic

Muirfield Option

# Riviera

including Portrush and Sunburst options

A traditional favourite with just a hint of modern, the Riviera is also available in Portrush and Sunburst options shown below.







Doorstyle Options







Sunburst

Door Colour: Nimbus

Door Colour: Clotted Cream

Door Colour: French Blue Door Glass: Bloomsbury

Door Colour: Mulberry Door Glass: Opulence









O R i G I N A L Trending Colours











Door Colour: Victory Blue Door Glass: Diamonte



Door Colour: Chartwell Green Door Glass: Trio Diamond



Door Colour: Military Grey Door Glass: Tranquility Brass



Portrush Option

# **Lytham** including 4Grid and 9Grid options

With its large glazed area, the Lytha