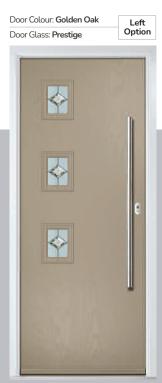

### Carnoustie

including Birkdale and Penina options

Our most popular composite door option which is now available in a choice of three glazing styles.

Carnoustie

Penina

Door Glass: Cubic

Door Colour: Stormy Seas

Door Glass: Louisiana

Door Glass: Diamonte

Door Colour: Agate Grey

Door Glass: Vector (Black Only)

Door Colour: California

Door Glass: Prestige

Door Colour: Sage

Door Glass: Artisan