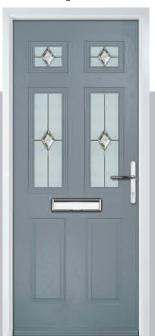

### Carnoustie

including Birkdale and Penina options

Our most popular composite door option which is now available in a choice of three glazing styles.

Carnoustie

Penina

Door Glass: Cubic

Door Colour: Stormy Seas

Door Glass: Louisiana

Door Glass: Diamonte

Door Colour: Agate Grey

Door Glass: Vector (Black Only)

Door Colour: California

Door Glass: Prestige

Door Colour: Sage

Door Glass: Artisan