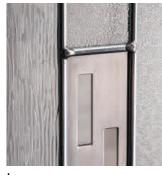

#### **Exclusive Glazing Cassettes**

The ORiGINAL Composite door range uses FLiP, DoorCo's exclusive glazing cassette system with revolutionary Foam in Place technology. Choose from one of the three options to suit any style of door from contemporary to traditional. DoorCo also offers the unique Inox™ cassette system finished in stainless steel.

#### **Glazing Service**

Our in-house specialist team offers a bespoke service to pre-glaze doors using the FLiP or Inox cassette.