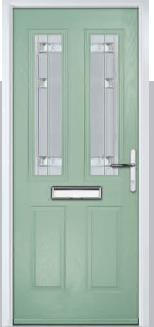

### Carnoustie

including Birkdale and Penina options

Our most popular composite door option which is now available in a choice of three glazing styles.

Carnoustie

Penina

Door Glass: Cubic

Door Colour: Stormy Seas