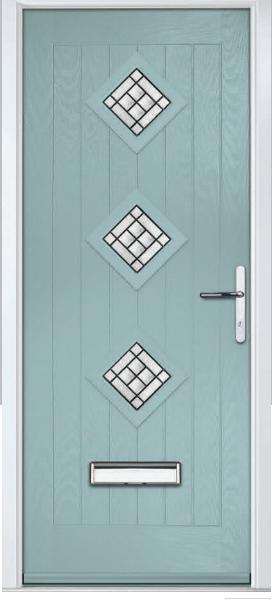

## Merion

including 4Grid option

The Merion is available with a complementary glass range designed specifically for this door style.

Door Colour: White

Door Colour: Chartwell Green

Door Colour: Silver Grey
Door Glass: Cotswold

Door Colour: **Putty**Door Glass: **Stippolyte** 

Door Colour: Very Berry
Door Glass: 4 Bevel Square

4Grid Option

Door Colour: **Agate Grey**Door Glass: **Prestige** 

Door Colour: **Twilight**Door Glass: **Milan** 

Door Colour: Nimbus

Door Glass: Trio Diamond

Farmhouse Option

Door Colour: **Shadow**Door Glass: **Impression** 

Farmhouse Option

I GRAINED CONTEMPORARY DOORS