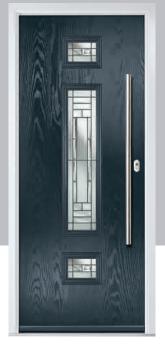

### **Composite Construction and GRP Skins**

The ORiGINAL composite door is the minimal-maintenance alternative to traditional door materials. It has 44mm reinforced GRP skins, finished in either woodgrain or DoorCo's exclusive smooth/etched finish that perfectly matches aluminium, delivers kerb appeal for any property. The ORiGINAL door outperforms other market alternatives with outstanding thermal performance. Inside, the PU foam core reduces heat loss and is encompassed by an LVL (Laminated Veneer Lumber) subframe to provide strength and rigidity. The door protects the home from the elements and will have minimal thermal expansion and contraction rates under extreme temperature variations which is perfectly normal.

#### **Exclusive Glazing Cassettes**

The ORiGINAL Composite door range uses FLiP, DoorCo's exclusive glazing cassette system with revolutionary Foam in Place technology. Choose from one of the three options to suit any style of door from contemporary to traditional. DoorCo also offers the unique Inox™ cassette system finished in stainless steel.