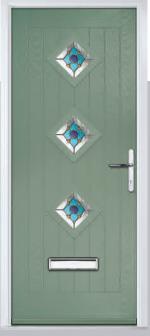

## Merion

including 4Grid option

The Merion is available with a complementary glass range designed specifically for this door style.

Door Colour: White

Door Colour: Chartwell Green

Door Colour: Silver Grey
Door Glass: Cotswold

Door Colour: **Putty**Door Glass: **Stippolyte** 

Door Colour: Very Berry
Door Glass: 4 Bevel Square

4Grid Option

Door Colour: **Agate Grey**Door Glass: **Prestige** 

Door Colour: **Twilight**Door Glass: **Milan** 