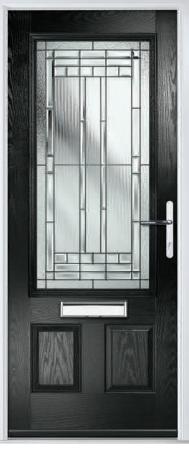

# Belfry including Pevero option

The Belfry has a unique 'offset etched' detailing and comes in multiple glazing styles.

Pevero

Belfry 3 Option

Door Colour: Clay Door Glass: Graphite

Pevero Option