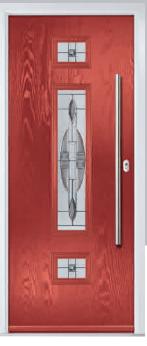

### **Composite Construction and GRP Skins**

The ORiGINAL composite door is the minimal-maintenance alternative to traditional door materials. It has 44mm reinforced GRP skins, finished in either woodgrain or DoorCo's exclusive smooth/etched finish that perfectly matches aluminium, delivers kerb appeal for any property. The ORiGINAL door outperforms other market alternatives with outstanding thermal performance. Inside, the PU foam core reduces heat loss and is encompassed by an LVL (Laminated Veneer Lumber) subframe to provide strength and rigidity. The door protects the home from the elements and will have minimal thermal expansion and contraction rates under extreme temperature variations which is perfectly normal.

#### **Exclusive Glazing Cassettes**

The ORiGINAL Composite door range uses FLiP, DoorCo's exclusive glazing cassette system with revolutionary Foam in Place technology. Choose from one of the three options to suit any style of door from contemporary to traditional. DoorCo also offers the unique Inox™ cassette system finished in stainless steel.