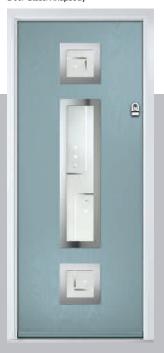

lass: Artemis

Door Colour: **Slate**Door Glass: **Trinity** 



Door Colour: Clay

Door Glass: Opulence

Door Colour: Olive Grove

Door Glass: Trio Diamond









I GRAINED CONTEMPORARY DOORS

# Augusta Long

A full length decorative glass alternative to the standard Augusta.







## **Inox Nice**

The Inox Nice door offers a Mediterranean style with four decorative lites that allow the light to stream in.







Door Colour: Clay

Door Glass: Vector (Black Only)



Door Colour: **Anthracite Grey**Door Glass: **Mercury** 



Door Colour: Silver Grey
Door Glass: Artemis



Door Colour: Sage
Door Glass: Cubic

Links Option Door Colour: Very Berry
Door Glass: Cubic

Door Colour: Nimbus
Door Glass: Rhapsody

Door Colour: Shadow
Door Glass: Trinity

Links Option

Door Colour: Moonshine









I GRAINED CONTEMPORARY DOORS

# **Inox Lyon**



Inox Lyon provides a stunning mix of two smaller lites delicately 'bookending' a larger central lite to optimise light penetration.



## **Inox Munich**

With its large single centre lite drawing the eye, the Inox Munich achieves a bold yet graceful design.







Door Colour: **Agate Grey**Door Glass: **Aspen** 



Door Colour: Anthracite Grey
Door Glass: Synergy



Door Colour: Black
Door Glass: Luxor



Door Colour: **Twilight**Door Glass: **Satin** 

Door Colour: Victory Blue
Door Glass: Luxor

Door Colour: Blue
Door Glass: Satin

Door Colour: Military Grey
Door Glass: Clear

Links Option







I GRAINED CONTEMPORARY DOORS

## **Inox Monaco**





With its large single centre lite drawing the eye, the lnox

Monaco achieves a bold