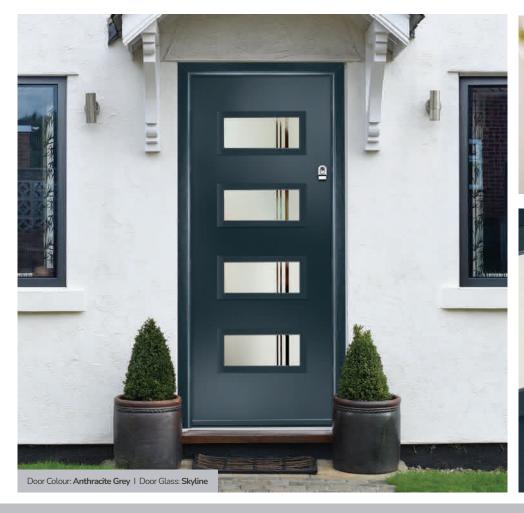

Door Colour: Sage
Door Glass: Salisbury

Door Colour: **Anthracite Grey**Door Glass: **Louisiana** 

Farmhouse Option TRADITIONAL