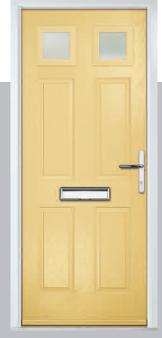

# Sunningdale

The Sunningdale is available with a wide range of glass designs.

Doorstyle Options

Sunningdale

Farmhouse Solid

Door Colour: Florida

Door Colour: Moonshine

Door Colour: Clotted Cream
Door Glass: Milan

Door Colour: **Stormy Seas**Door Glass: **Artemis** 

ORIGINAL Trending Colours

Door Colour: Victory Blue
Door Glass: Birchwood

Door Colour: **Dusky Pink**Door Glass: **Prestige** 

Door Colour: Mulberry

Door Glass: Trio Diamond