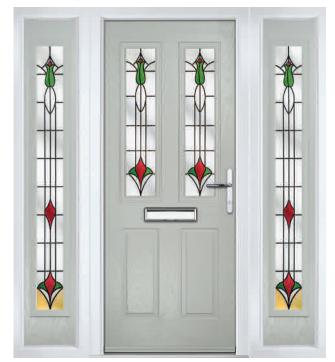

## Composite Sidepanel Options

For homes with larger openings, we offer a range of sidelight options to complement your door. This option is available with full, matching decorative glass. Size restrictions apply which are shown on page 76.