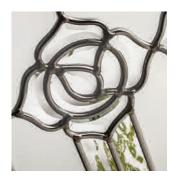

### Endless possibilities.

FLiP is the new door glazing cassette system developed by DoorCo with a revolutionary Foam in Place technology that delivers a superior seal and aesthetic never seen before.

### FiP Technology

The pre-applied foam in place technology creates a superior seal that prevents any water ingress. FLiP achieved over 1000pa through the glazing aperture during weather testing.