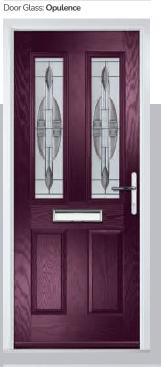

Door Colour: Nimbus

Door Colour: Clotted Cream

Door Colour: French Blue Door Glass: Bloomsbury

Door Colour: Mulberry Door Glass: Opulence

O R i G I N A L Trending Colours

Door Colour: Victory Blue Door Glass: Diamonte