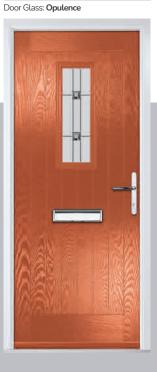

#### **Opulence**

A lavish decorative panel utilising an ornate bevel cluster with clear and very modern grey bevels. The crisp, refined and stunning look and has a particularly contemporary backing glass.