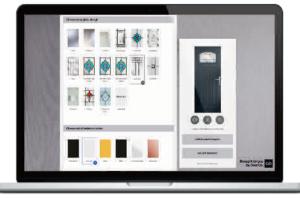

### You're the Designer

Choose your style, then your colour, completely change the look with the various glazing options and then complete the look with your choice of hardware. Don't leave it to guesswork, we can show you exactly how your choices will look in your home with our online designer. We'll take you through the choices, upload a picture of your home and superimpose the door you have designed to ensure your choice complements it perfectly.

Choose your Door Colour

Choose your Glazing

### **Decorative Glass Options**

Decorative Glass transforms doors and makes a personal statement. We offer a range of styles to suit all budgets and tastes from contemporary styling to traditional choices. All our decorative glass is manufactured to the highest possible standards.