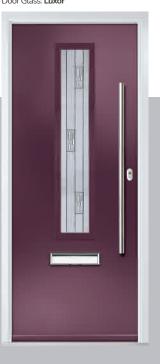

Door Colour: Cream White

Door Glass: Bloomsbury

Birkdale Option

TRADITIONAL

Penina Option

Door Colour: Putty

Door Glass: Luxor