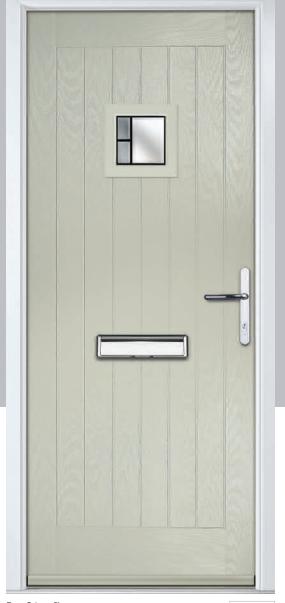

# Belfry including Pevero option

The Belfry has a unique 'offset etched' detailing and comes in multiple glazing styles.

Pevero

Belfry 3 Option

Door Colour: Clay Door Glass: Graphite

Pevero Option