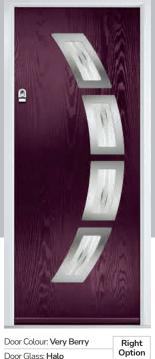

## **Inox Barcelona**

The sweeping Barcelona design 'oozes' sophistication and is a popular option. Available with or without curve panel.

Door Colour: Stormy Seas Door Glass: Tokyo

Door Colour: Very Berry Door Glass: Halo