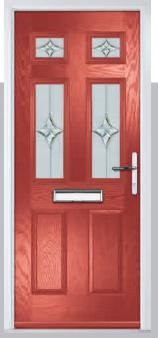

### Carnoustie

including Birkdale and Penina options

Our most popular composite door option which is now available in a choice of three glazing styles.

Carnoustie

Penina

Door Glass: Cubic

Door Colour: Stormy Seas

Door Glass: Louisiana

Door Glass: Diamonte

Door Colour: Agate Grey

Door Glass: Vector (Black Only)

Door Colour: California

Door Glass: Prestige

Door Colour: Sage

Door Glass: Artisan

Door Colour: Cream White

Door Glass: Bloomsbury

Birkdale Option

TRADITIONAL

Penina Option

Door Colour: Putty

Door Glass: Luxor