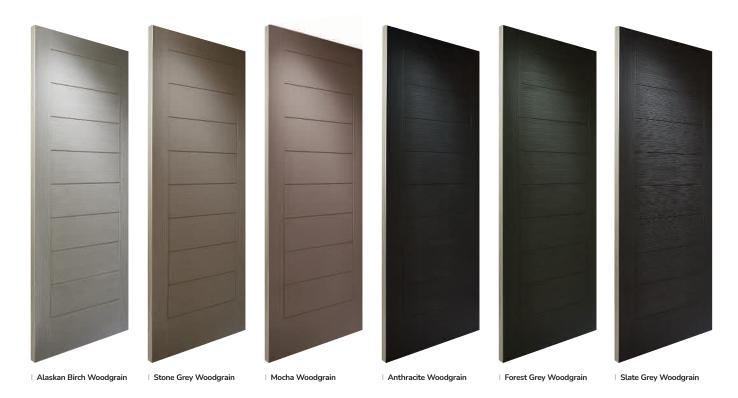

### **Composite Construction and GRP Skins**

The ORiGINAL composite door is the minimal-maintenance alternative to traditional door materials. It has 44mm reinforced GRP skins, finished in either woodgrain or DoorCo's exclusive smooth/etched finish that perfectly matches aluminium, delivers kerb appeal for any property. The ORiGINAL door outperforms other market alternatives with outstanding thermal performance. Inside, the PU foam core reduces heat loss and is encompassed by an LVL (Laminated Veneer Lumber) subframe to provide strength and rigidity. The door protects the home from the elements and will have minimal thermal expansion and contraction rates under extreme temperature variations which is perfectly normal.