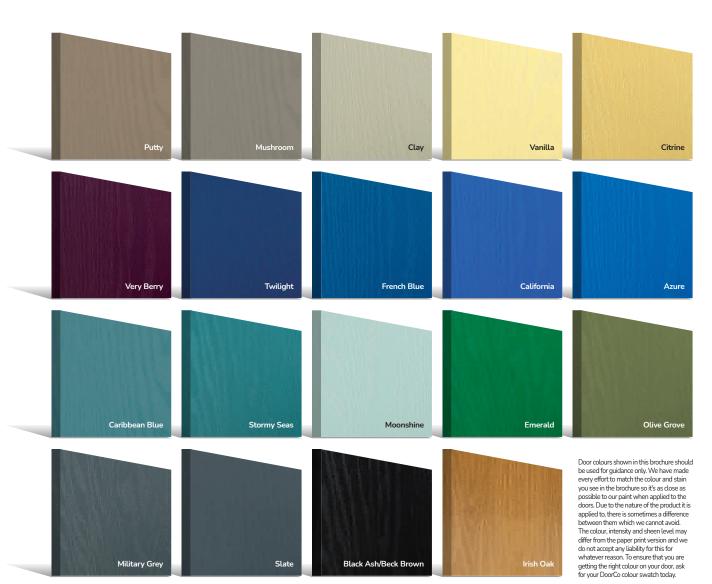

With our high-performance paint technology and three

state-of-the-art, in-house paint lines, we can offer any colour door which can even complement the colour options on frames. This provides a fantastic choice for the home. In most cases the doors come in white as standard on the internal side, however, for your own individual requirements we may be able to offer different or bespoke options, see our colour ranges on page 14 for more information.

Door colours shown in this brochure should be used for guidance only. We have made every effort to match the colour and stain you see in the brochure so it's as close as possible to our paint when applied to the doors. Due to the nature of the product it is applied to, there is sometimes a difference between them which we cannot avoid. The colour, intensity and sheen level may differ from the paper print version and we do not accept any liability for this for whatever reason. To ensure that you are getting the right colour on your door, ask for your DoorCo colour swatch today.