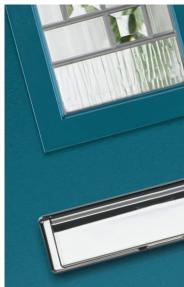

## Augusta

With its simple, slim glazed panel and parallel pull handle, the Augusta has a clean modern style.

Door Colour: **Bolero**Door Glass: **Luxor** 

Door Colour: **Sage**Door Glass: **Impression** 