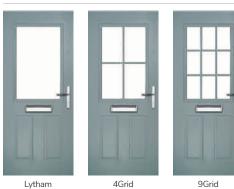

# **Lytham** including 4Grid and 9Grid options

With its large glazed area, the Lytham lets light flood through. Also available with GridLite and our unique integral blind option.

Doorstyle Options

Door Colour: **Shadow**Door Glass: **Bloomsbury** 