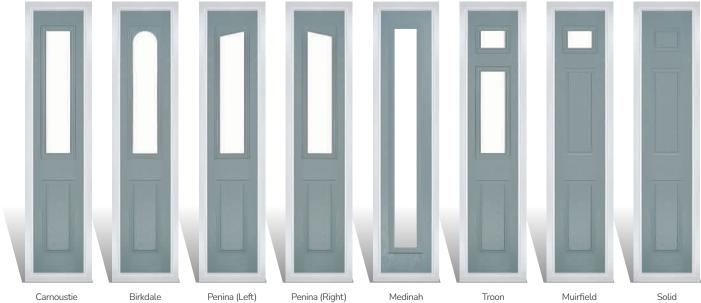

### Carnoustie

including Birkdale and Penina options

Our most popular composite door option which is now available in a choice of three glazing styles.

Carnoustie

Penina

Door Glass: Cubic

Door Colour: Stormy Seas