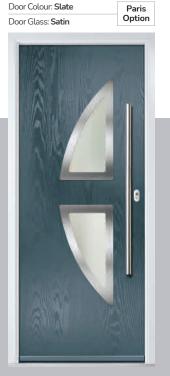

Left Option

Door Colour: Black Door Glass: Clear

Door Colour: Anthracite Grey Door Glass: Satin

Links Option

DESIGNER

Door Colour: Slate

Door Colour: Nimbus

I GRAINED CONTEMPORARY DOORS

## **Inox Paris**

including Biarritz option

The Inox Paris door delivers flair and grace, and with the Biarritz option, you can make a real statement.