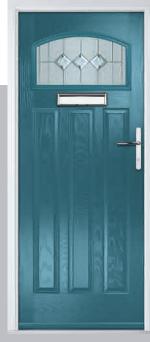

### Carnoustie

including Birkdale and Penina options

Our most popular composite door option which is now available in a choice of three glazing styles.

Carnoustie

Penina

Door Glass: Cubic

Door Colour: Stormy Seas