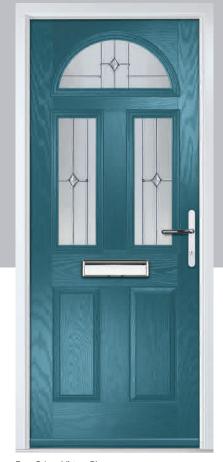

### Carnoustie

including Birkdale and Penina options

Our most popular composite door option which is now available in a choice of three glazing styles.

Carnoustie

Penina

Door Glass: Cubic

Door Colour: Stormy Seas

Door Glass: Louisiana

Door Glass: Diamonte

Door Colour: Agate Grey

Door Glass: Vector (Black Only)

Door Colour: California

Door Glass: Prestige

Door Colour: Sage

Door Glass: Artisan