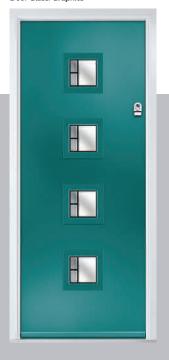

### Carnoustie

including Birkdale and Penina options

Our most popular composite door option which is now available in a choice of three glazing styles.

Carnoustie

Penina

Door Glass: Cubic

Door Colour: Stormy Seas