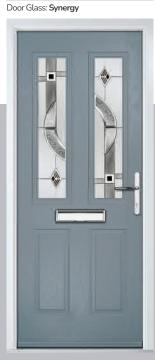

Door Colour: **Emerald**Door Glass: **Cubic** 

Door Colour: French Blue
Door Glass: Mercury

Farmhouse Option Door Colour: Moonshine
Door Glass: Cubic

Door Colour: **Diablo**Door Glass: **Tectronic** 

Door Colour: Bright Pink

#### Mercury

A modern clear design laced into an etched backing glass with feature clear glass bevels. Mercury has a chic look with the glass bevels siting proud to the outer glass pane.

See Page 73