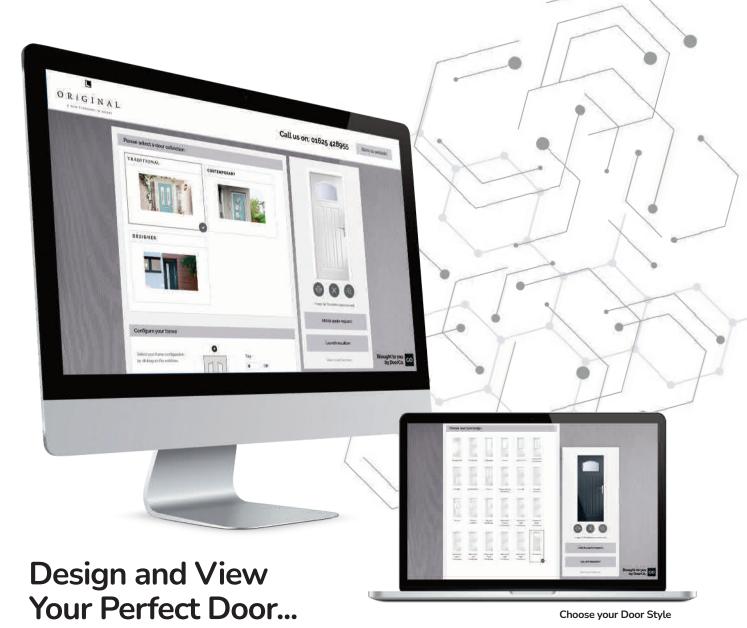

With such a wide selection of styles, colours, hardware and glazing options available for your new door, it can sometimes be difficult to visualise what you need. Our door designer lets you do just that and even lets you upload a picture of your home to see exactly how your choices will look in reality.

### You're the Designer

Choose your style, then your colour, completely change the look with the various glazing options and then complete the look with your choice of hardware. Don't leave it to guesswork, we can show you exactly how your choices will look in your home with our online designer. We'll take you through the choices, upload a picture of your home and superimpose the door you have designed to ensure your choice complements it perfectly.

There are so many combinations that it's often difficult to know which ones are right for you until you see it in place. Make sure you make the right choices by designing your ideal door on our door designer.

Choose your Door Colour

Choose your Glazing