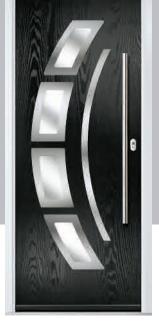

## **Inox Barcelona**

The sweeping Barcelona design 'oozes' sophistication and is a popular option. Available with or without curve panel.

Door Colour: Stormy Seas Door Glass: Tokyo

Door Colour: Very Berry Door Glass: Halo