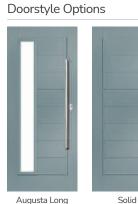

# Augusta Long

A full length decorative glass alternative to the standard Augusta.