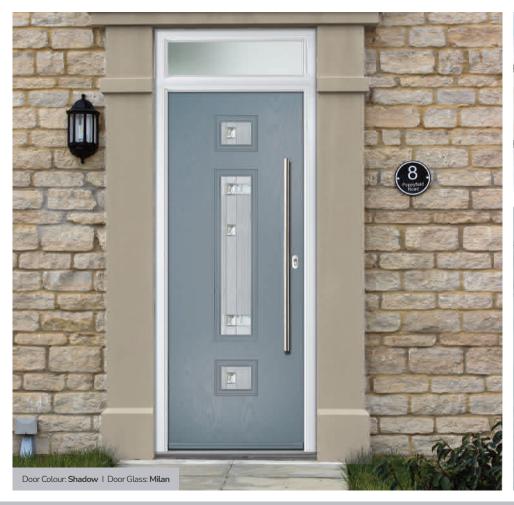

# Sunningdale

The Sunningdale is available with a wide range of glass designs.

Doorstyle Options

Sunningdale

Farmhouse Solid

Door Colour: Florida

Door Colour: Moonshine

Door Colour: Clotted Cream
Door Glass: Milan

Door Colour: **Stormy Seas**Door Glass: **Artemis** 

ORIGINAL Trending Colours

Door Colour: Victory Blue
Door Glass: Birchwood

Door Colour: **Dusky Pink**Door Glass: **Prestige** 

Door Colour: Mulberry

Door Glass: Trio Diamond