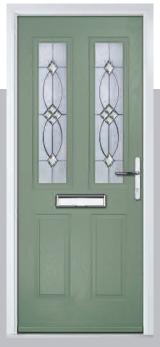

### Carnoustie

including Birkdale and Penina options

Our most popular composite door option which is now available in a choice of three glazing styles.

Carnoustie

Penina

Door Glass: Cubic

Door Colour: Stormy Seas

Door Glass: Louisiana

Door Glass: Diamonte

Door Colour: Agate Grey

Door Glass: Vector (Black Only)

Door Colour: California

Door Glass: Prestige

Door Colour: Sage

Door Glass: Artisan

Door Colour: Cream White

Door Glass: Bloomsbury

Birkdale Option

TRADITIONAL

Penina Option

Door Colour: Putty

Door Glass: Luxor