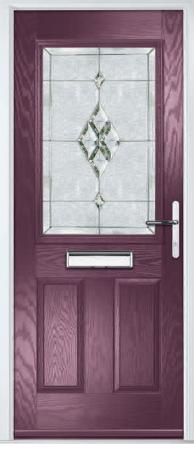

### Carnoustie

including Birkdale and Penina options

Our most popular composite door option which is now available in a choice of three glazing styles.

Carnoustie

Penina

Door Glass: Cubic

Door Colour: Stormy Seas

Door Glass: Louisiana

Door Glass: Diamonte

Door Colour: Agate Grey

Door Glass: Vector (Black Only)

Door Colour: California

Door Glass: Prestige

Door Colour: Sage

Door Glass: Artisan

Door Colour: Cream White

Door Glass: Bloomsbury

Birkdale Option

TRADITIONAL

Penina Option

Door Colour: Putty

Door Glass: Luxor