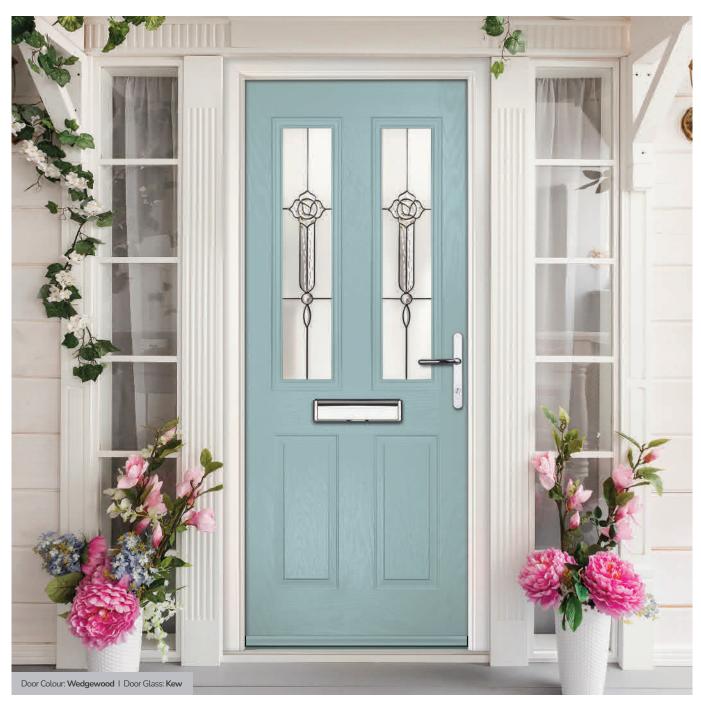

#### Kew

Kew combines intricate bevel work and soft water glass against a background of obscure etched glass. The central flower motif will make a stunning focal point for any door.

For

Clear and

**Obscure** 