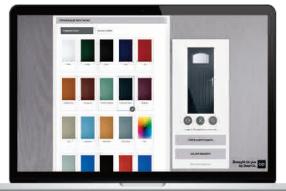

### You're the Designer

Choose your style, then your colour, completely change the look with the various glazing options and then complete the look with your choice of hardware. Don't leave it to guesswork, we can show you exactly how your choices will look in your home with our online designer. We'll take you through the choices, upload a picture of your home and superimpose the door you have designed to ensure your choice complements it perfectly.

Choose your Door Colour

Choose your Glazing