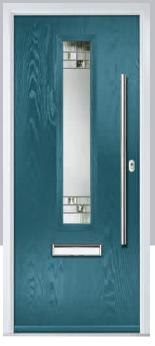

#### Athena

The Athena gracefully combines brilliant cut lines and a clean sandblast finish. The understated half glazed model is a great option as a simple glass design for a back door.