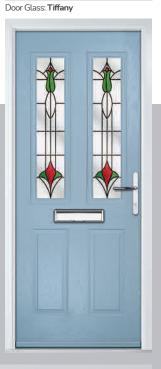

### St Andrews

Reminiscent of the door styles of the 1930's, the St Andrews door is available as a solid door option as well as a glazed.

Doorstyle Options

St Andrews

St Andrews Solid

Door Glass: **Tiffany** 

#### Tiffany

The Tiffany is reminiscent of designs used in the Victorian period. It uses a combination of vibrant coloured glasses against a background of softly rippled glass, with blackened cames.