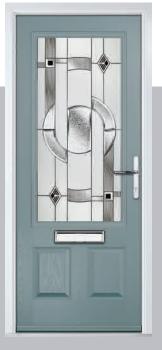

# **Lytham** including 4Grid and 9Grid options

With its large glazed area, the Lytham lets light flood through. Also available with GridLite and our unique integral blind option.

Doorstyle Options

Door Colour: **Shadow**Door Glass: **Bloomsbury** 

Door Colour: **Green**Door Glass: **Tranquility Zinc** 

Door Colour: Citrine
Door Glass: Artemis

Door Colour: Clay

Door Glass: Optimal

9Grid Option

ORIGINAL
Trending
Colours

Door Colour: Mushroom
Door Glass: Opulence