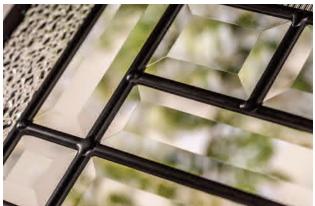

### Endless possibilities.

FLiP is the new door glazing cassette system developed by DoorCo with a revolutionary Foam in Place technology that delivers a superior seal and aesthetic never seen before.

### FiP Technology

The pre-applied foam in place technology creates a superior seal that prevents any water ingress. FLiP achieved over 1000pa through the glazing aperture during weather testing.