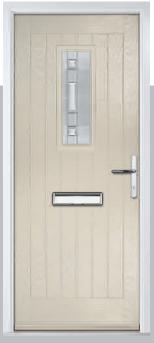

### Carnoustie

including Birkdale and Penina options

Our most popular composite door option which is now available in a choice of three glazing styles.

Carnoustie

Penina

Door Glass: Cubic

Door Colour: Stormy Seas

Door Glass: Louisiana

Door Glass: Diamonte

Door Colour: Agate Grey

Door Glass: Vector (Black Only)

Door Colour: California

Door Glass: Prestige

Door Colour: Sage

Door Glass: Artisan

Door Colour: Cream White

Door Glass: Bloomsbury

Birkdale Option

TRADITIONAL

Penina Option

Door Colour: Putty

Door Glass: Luxor