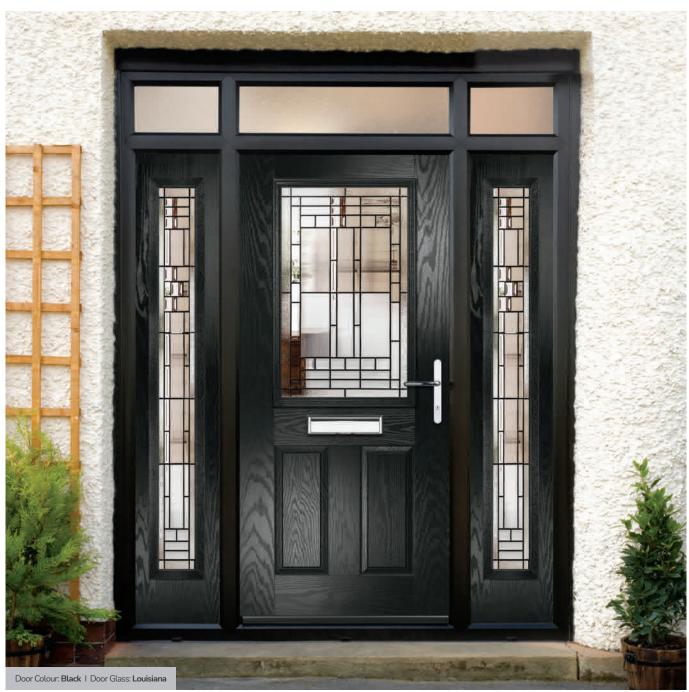

### Carnoustie

including Birkdale and Penina options

Our most popular composite door option which is now available in a choice of three glazing styles.

Carnoustie

Penina

Door Glass: Cubic

Door Colour: Stormy Seas

Door Glass: Louisiana

Door Glass: Diamonte

Door Colour: Agate Grey

Door Glass: Vector (Black Only)

Door Colour: California

Door Glass: Prestige

Door Colour: Sage

Door Glass: Artisan