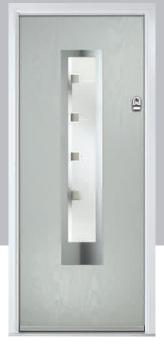

## **Inox Nice**

The Inox Nice door offers a Mediterranean style with four decorative lites that allow the light to stream in.

Door Colour: Clay

Door Glass: Vector (Black Only)

Door Colour: **Anthracite Grey**Door Glass: **Mercury** 

Door Colour: Silver Grey
Door Glass: Artemis

Door Colour: Sage
Door Glass: Cubic

Links Option Door Colour: Very Berry
Door Glass: Cubic

Door Colour: Nimbus
Door Glass: Rhapsody

Door Colour: Shadow
Door Glass: Trinity