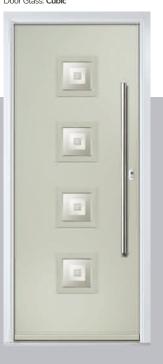

### Carnoustie

including Birkdale and Penina options

Our most popular composite door option which is now available in a choice of three glazing styles.

Carnoustie

Penina

Door Glass: Cubic

Door Colour: Stormy Seas