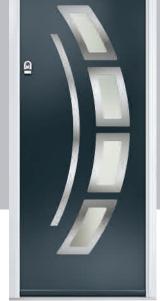

## **Inox Barcelona**

The sweeping Barcelona design 'oozes' sophistication and is a popular option. Available with or without curve panel.

Door Colour: Stormy Seas Door Glass: Tokyo

Door Colour: Very Berry Door Glass: Halo