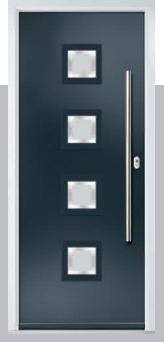

a

With its contemporary linear etched detailing, the Monza II is a stunning door available glazed or as a solid door option.









Augusta

Solid





Door Glass: Lotus

Centre Option



# Monza II Square

With its contemporary linear etched detailing, the Monza II is a stunning door available glazed or as a solid door option.







Doorstyle Options



Square 4

Square 3





Door Glass: Graphite

Door Glass: Cubic

## Monza II Oakmont

With its contemporary linear etched detailing, the Monza II is a stunning door available glazed or as a solid door option.











Door Colour: Clay

Door Glass: Cubic

Door Colour: **Very Berry**Door Glass: **Vector** (Black Only)

Door Colour: **Anthracite Grey**Door Glass: **Artemis** 

Door Colour: **Stormy Seas**Door Glass: **Graphite** 









I LINKS DESIGNER DOORS

# Links Square









### **Links Oakmont**

including Copenhagen option

The Links Oakmont door offers a unique, modern style with four decorative horizontal lites that allow light to stream in.









Door Colour: Nimbus

Door Glass: Belgravia



Door Colour: Olive Grove
Door Glass: Cubic



Door Colour: Moonshine

Door Glass: Victorian Border



Door Colour: **Florida**Door Glass: **Tectronic** 

Copenhagen Option Door Colour: Mulberry
Door Glass: Luxor

Door Colour: Wedgewood

Door Glass: Artemis

Door Colour: Shadow
Door Glass: Graphite

Door Colour: Blue
Door Glass: Quantum









I LINKS DESIGNER DOORS

# Links Augusta









# Links Augusta Long

A full length decorative glass alternative to the standard Links Augusta.













Right





##