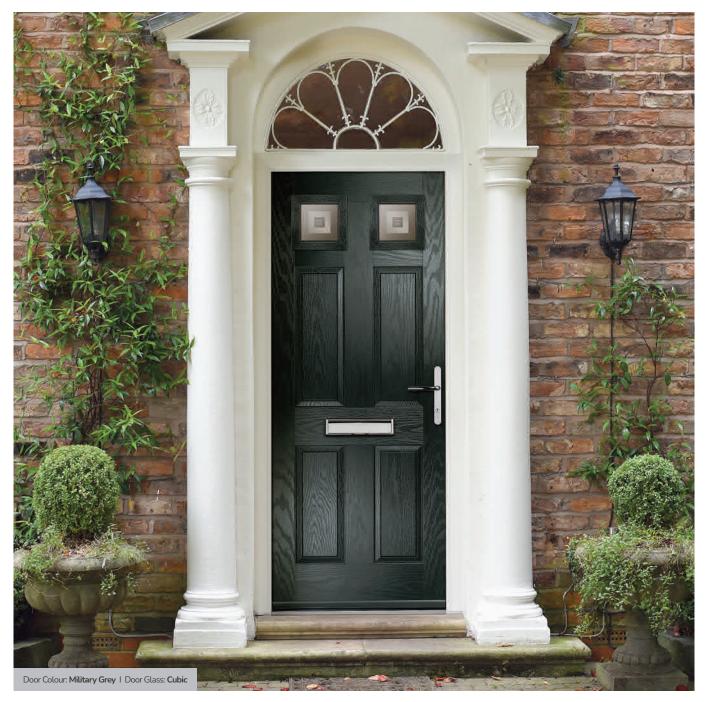

### Carnoustie

including Birkdale and Penina options

Our most popular composite door option which is now available in a choice of three glazing styles.

Carnoustie

Penina

Door Glass: Cubic

Door Colour: Stormy Seas