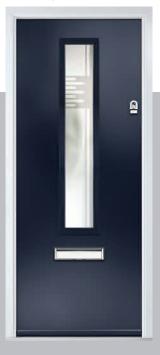

### **Composite Construction and GRP Skins**

The ORiGINAL composite door is the minimal-maintenance alternative to traditional door materials. It has 44mm reinforced GRP skins, finished in either woodgrain or DoorCo's exclusive smooth/etched finish that perfectly matches aluminium, delivers kerb appeal for any property. The ORiGINAL door outperforms other market alternatives with outstanding thermal performance. Inside, the PU foam core reduces heat loss and is encompassed by an LVL (Laminated Veneer Lumber) subframe to provide strength and rigidity. The door protects the home from the elements and will have minimal thermal expansion and contraction rates under extreme temperature variations which is perfectly normal.

#### **Exclusive Glazing Cassettes**

The ORiGINAL Composite door range uses FLiP, DoorCo's exclusive glazing cassette system with revolutionary Foam in Place technology. Choose from one of the three options to suit any style of door from contemporary to traditional. DoorCo also offers the unique Inox™ cassette system finished in stainless steel.