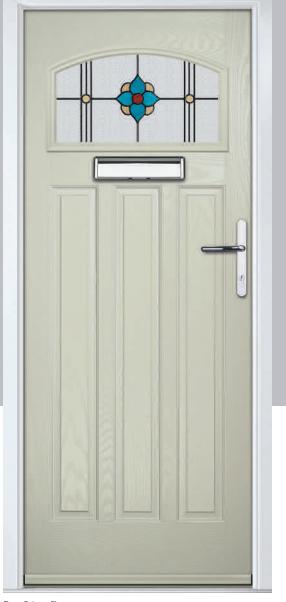

### Carnoustie

including Birkdale and Penina options

Our most popular composite door option which is now available in a choice of three glazing styles.

Carnoustie

Penina

Door Glass: Cubic

Door Colour: Stormy Seas

Door Glass: Louisiana

Door Glass: Diamonte

Door Colour: Agate Grey

Door Glass: Vector (Black Only)

Door Colour: California

Door Glass: Prestige

Door Colour: Sage

Door Glass: Artisan

Door Colour: Cream White

Door Glass: Bloomsbury

Birkdale Option

TRADITIONAL

Penina Option

Door Colour: Putty

Door Glass: Luxor