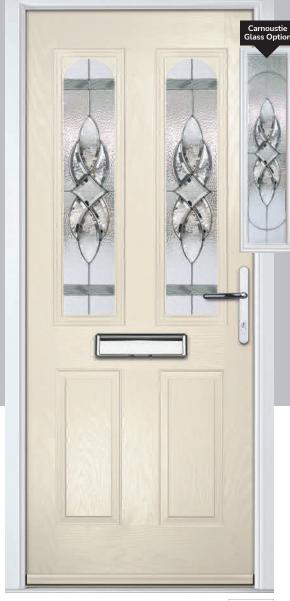

Door Colour: Silver Grey
Door Glass: Synergy

Door Colour: **Diablo**Door Glass: **Satin** 

ORIGINAL Trending Colours

Door Colour: **Black**Door Glass: **Louisiana** 

Door Colour: Clotted Cream

Door Glass: Lotus

#### Synergy

A modern twist on a traditional technique, Synergy combines hand-cut textured glass pieces, contemporary fused glass elements and polished zinc cameing.