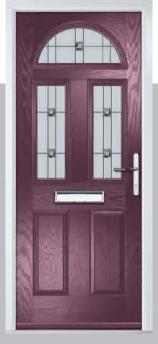

### Carnoustie

including Birkdale and Penina options

Our most popular composite door option which is now available in a choice of three glazing styles.

Carnoustie

Penina

Door Glass: Cubic

Door Colour: Stormy Seas

Door Glass: Louisiana

Door Glass: Diamonte

Door Colour: Agate Grey

Door Glass: Vector (Black Only)

Door Colour: California

Door Glass: Prestige

Door Colour: Sage

Door Glass: Artisan

Door Colour: Cream White

Door Glass: Bloomsbury

Birkdale Option

TRADITIONAL

Penina Option

Door Colour: Putty

Door Glass: Luxor