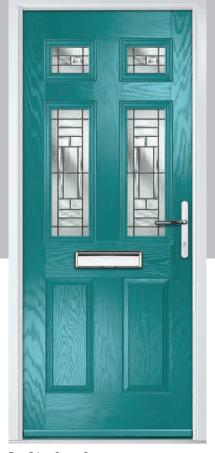

Carnoustie







Penina















Door Glass: Cubic



Door Colour: Stormy Seas

Door Glass: Louisiana

Door Glass: Diamonte

Door Colour: Agate Grey

Door Glass: Vector (Black Only)

Door Colour: California

Door Glass: Prestige

Door Colour: Sage

Door Glass: Artisan















Door Colour: Cream White

Door Glass: Bloomsbury

Birkdale Option











TRADITIONAL





Penina Option



Door Colour: Putty

Door Glass: Luxor

## **Pinehurst**

An evolution of a traditional style with its square top lites.









Door Glass: Vector (Black Only)















Door Colour: Dusky Pink Door Glass: Trinity

### **Troon**

including Muirfield option

The traditional six-panel door can be enhanced with either two or four small glazing details.















Solid





















Door Colour: Stormy Seas Door Glass: Louisiana



Door Colour: Putty Door Glass: Trio Diamond



Door Colour: Chartwell Green Door Glass: Cubic

Muirfield Option

# Riviera

including Portrush and Sunburst options

A traditional favourite with just a hint of modern, the Riviera is also available in Portrush and Sunburst options shown below.







Doorstyle Options







Sunburst

Door Colour: Nimbus

Door Colour: Clotted Cream

Door Colour: French Blue Door Glass: Bloomsbury

Door Colour: Mulberry Door Glass: Opulence









O R i G I N A L Trending Colours











Door Colour: Victory Blue Door Glass: Diamonte



Door Colour: Chartwell Green Door Glass: Trio Diamond



Door Colour: Military Grey Door Glass: Tranquility Brass



Portrush Option

# **Lytham** including 4Grid and 9G