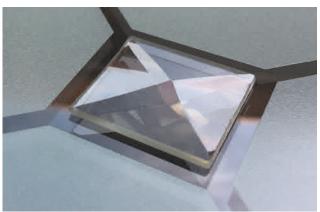

### Endless possibilities.

FLiP is the new door glazing cassette system developed by DoorCo with a revolutionary Foam in Place technology that delivers a superior seal and aesthetic never seen before.

### FiP Technology

The pre-applied foam in place technology creates a superior seal that prevents any water ingress. FLiP achieved over 1000pa through the glazing aperture during weather testing.