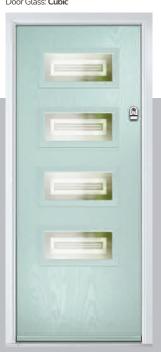

### Carnoustie

including Birkdale and Penina options

Our most popular composite door option which is now available in a choice of three glazing styles.

Carnoustie

Penina

Door Glass: Cubic

Door Colour: Stormy Seas

Door Colour: Chartwell Green Door Glass: Cubic

Muirfield Option