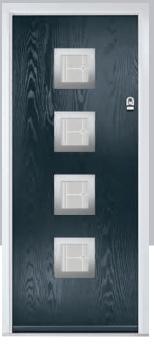

## Merion

including 4Grid option

The Merion is available with a complementary glass range designed specifically for this door style.

Door Colour: White

Door Colour: Chartwell Green

Door Colour: Silver Grey
Door Glass: Cotswold

Door Colour: **Putty**Door Glass: **Stippolyte** 

Door Colour: Very Berry
Door Glass: 4 Bevel Square

4Grid Option

Door Colour: **Agate Grey**Door Glass: **Prestige** 

Door Colour: **Twilight**Door Glass: **Milan** 