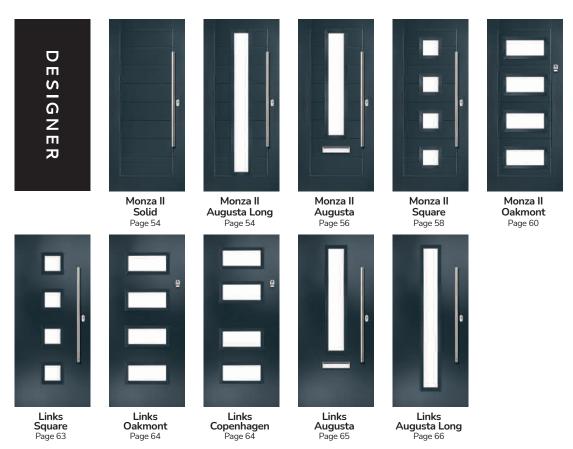

# New Range of Patina Colours

The Monza II door range is now available in 6 unique patina stained handcrafted finishes, each base colour has a carefully selected complementary patina stain designed specifically to enhance the Monza's contemporary slab detailing.

# Monza II Augusta Long

With its contemporary linear etched detailing, the Monza II  $\,$ is a stunning door available glazed or as a solid door option.

Augusta Long

# Monza II Augusta

With its contemporary linear etched detailing, the Monza II is a stunning door available glazed or as a solid door option.

Augusta

Solid

Door Glass: Lotus

Centre Option

# Monza II Square

With its contemporary linear etched detailing, the Monza II is a stunning door available glazed or as a solid door option.

Doorstyle Options

Square 4

Square 3

Door Glass: Graphite

Door Glass: Cubic

## Monza II Oakmont

With its contemporary linear etched detailing, the Monza II is a stunning door available glazed or as a solid door option.

Door Colour: Clay

Door Glass: Cubic

Door Colour: **Very Berry**Door Glass: **Vector** (Black Only)

# Links Square

### **Links Oakmont**

including Copenhagen option

The Links Oakmont door offers a unique, modern style with four decorative horizontal lites that allow light to stream in.

Door Colour: Nimbus

Door Glass: Belgravia

# Links Augusta

# Links Augusta Long

A full length decorative glass alternative to the standard Links Augusta.

Right