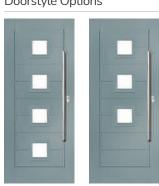

# Riviera

including Portrush and Sunburst options

A traditional favourite with just a hint of modern, the Riviera is also available in Portrush and Sunburst options shown below.

Doorstyle Options

Sunburst