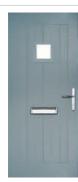

# Belfry including Pevero option

The Belfry has a unique 'offset etched' detailing and comes in multiple glazing styles.

Pevero

Belfry 3 Option

Door Colour: Clay Door Glass: Graphite

Pevero Option