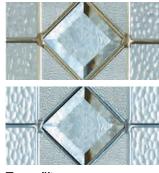

#### Diamonte

Offset diamond clear bevels of the Diamonte design provide a particularly modern finish. This contemporary design is finished to the highest standard with zinc and soldered joints.