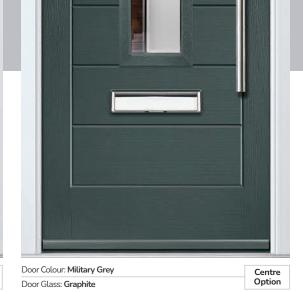

# Belfry including Pevero option

The Belfry has a unique 'offset etched' detailing and comes in multiple glazing styles.

Pevero

Belfry 3 Option

Door Colour: Clay Door Glass: Graphite

Pevero Option